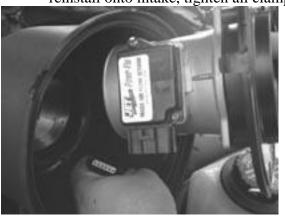

2. Open Mass Air Sensor Housing and disconnect Mass Air Sensor wiring harness

3. Remove stock Mass Air Sensor and Install Powr-Flo Sensor

4. Reinstall into Mass Air Sensor Housing, reconnect wiring harness, close housing, reinstall onto intake, tighten all clamps