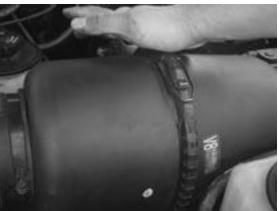

2. Open Mass Air Sensor Housing and disconnect Mass Air Sensor wiring harness

3. Remove stock Mass Air Sensor and Install Powr-Flo Sensor

4. Reinstall into Mass Air Sensor Housing, reconnect wiring harness, close housing, reinstall onto intake, tighten all clamps