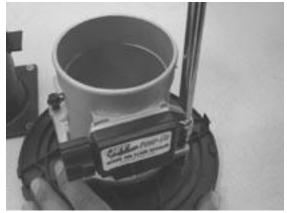

2. Open Mass Air Sensor Housing and disconnect Mass Air Sensor wiring harness

3. Remove stock Mass Air Sensor and Install Powr-Flo Sensor

4. Reinstall into Mass Air Sensor Housing, reconnect wiring harness, close housing, reinstall onto intake, tighten all clamps