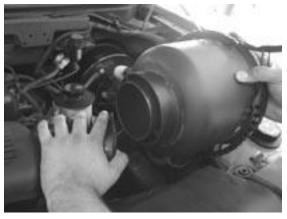

## Part # 69155 Powr-Flo Mass Air Sensor Installation Instructions

(note your application may appear slightly different but installation is generally the same)

1. Locate stock Mass Air Sensor housing(part of Air Filter housing), loosen clamps, remove filter housing(note: you will not be able to remove completely until after next steps)

2. Open Mass Air Sensor Housing and disconnect Mass Air Sensor wiring harness

3. Remove stock Mass Air Sensor and Install Powr-Flo Sensor

4. Reinstall into Mass Air Sensor Housing, reconnect wiring harness, close housing, reinstall onto intake, tighten all clamps