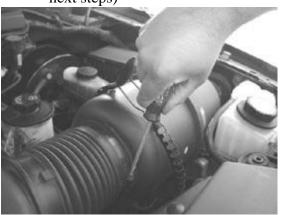

## Part # 69155 Powr-Flo Mass Air Sensor Installation Instructions

(note your application may appear slightly different but installation is generally the same)

1. Locate stock Mass Air Sensor housing(part of Air Filter housing), loosen clamps, remove filter housing(note: you will not be able to remove completely until after next steps)