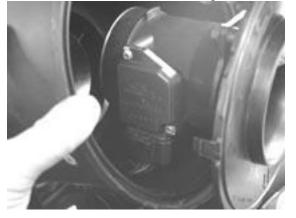

2. Open Mass Air Sensor Housing and disconnect Mass Air Sensor wiring harness

3. Remove stock Mass Air Sensor and Install Powr-Flo Sensor

4. Reinstall into Mass Air Sensor Housing, reconnect wiring harness, close housing, reinstall onto intake, tighten all clamps