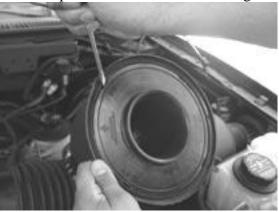

2. Open Mass Air Sensor Housing and disconnect Mass Air Sensor wiring harness

3. Remove stock Mass Air Sensor and Install Powr-Flo Sensor

4. Reinstall into Mass Air Sensor Housing, reconnect wiring harness, close housing, reinstall onto intake, tighten all clamps