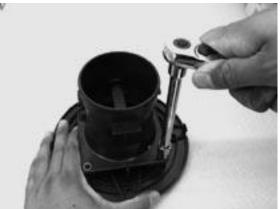

## Part # 69155 Powr-Flo Mass Air Sensor Installation Instructions

(note your application may appear slightly different but installation is generally the same)

1. Locate stock Mass Air Sensor housing(part of Air Filter housing), loosen clamps, remove filter housing(note: you will not be able to remove completely until after next steps)

2. Open Mass Air Sensor Housing and disconnect Mass Air Sensor wiring harness

3. Remove stock Mass Air Sensor and Install Powr-Flo Sensor

4. Reinstall into Mass Air Sensor Housing, reconnect wiring harness, close housing, reinstall onto intake, tighten all clamps