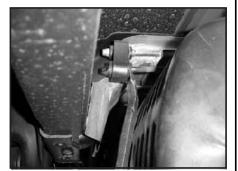

5. Using the channel lock pliers, remove the tail pipe hanger from the rubber isolator.

Tighten the fasteners.

8

12. Install tailpipe (C).

9. Slip muffler (B) onto intermediate pipe (A).

11. Attach clamp (E) to the front of the muffle