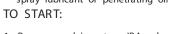

3. With the vehicle raised and properly supported, use a 15mm socket to remove the bolts that attach the exhaust system to the Catalytic converter.

4. Using a pry bar or a pair of channel lock p remove hangers from rubber isolators at the to of the muffler.