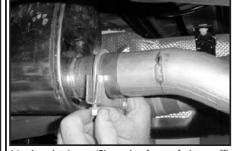

3. With the vehicle raised and properly supported, use a 15mm socket to remove the bolts that attach the exhaust system to the Catalytic converter.

4. Using a pry bar or a pair of channel lock p remove hangers from rubber isolators at the to of the muffler.