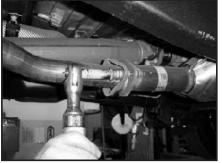

5. Using the channel lock pliers, remove the tail pipe hanger from the rubber isolator.

Tighten the fasteners.

8

12. Install tailpipe (C).

9. Slip muffler (B) onto intermediate pipe (A).

11. Attach clamp (E) to the front of the muffle

13. Insert tailpipe (C) into muffler (B)

the vehicle.

10. Insert hanger rods on the muffler into the factory rubber isolators.

14. Install tail pipe hanger into factory rubber isolator.

15. Install clamp (D) onto rear of muffler (#).