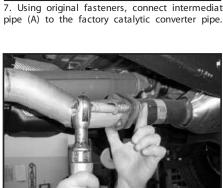

3. With the vehicle raised and properly supported, use a 15mm socket to remove the bolts that attach the exhaust system to the Catalytic converter.

4. Using a pry bar or a pair of channel lock p remove hangers from rubber isolators at the to of the muffler.

PARTS LIST: Intermediate pipe Α. Β. Muffler C. Tail pipe

Rear muffler clamp D. Ε. Front muffler clamp

1. Remove and inventory JBA exhaust.

2. Disconnect negative battery cable and allow vehicle exhaust to cool.