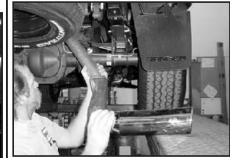

3. With the vehicle raised and properly supported, use a 15mm socket to remove the bolts that attach the exhaust system to the Catalytic converter.

4. Using a pry bar or a pair of channel lock p remove hangers from rubber isolators at the to of the muffler.

5. Using the channel lock pliers, remove the tail pipe hanger from the rubber isolator.

Tighten the fasteners.

8

12. Install tailpipe (C).

9. Slip muffler (B) onto intermediate pipe (A).

11. Attach clamp (E) to the front of the muffle