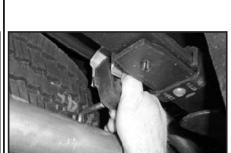

3. With the vehicle raised and properly supported, use a 15mm socket to remove the bolts that attach the exhaust system to the Catalytic converter.

4. Using a pry bar or a pair of channel lock p remove hangers from rubber isolators at the to of the muffler.

5. Using the channel lock pliers, remove the tail pipe hanger from the rubber isolator.

Tighten the fasteners.

8

12. Install tailpipe (C).

9. Slip muffler (B) onto intermediate pipe (A).

11. Attach clamp (E) to the front of the muffle