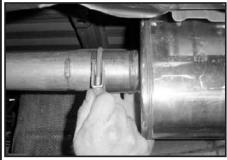

5. Using the channel lock pliers, remove the tail pipe hanger from the rubber isolator.

Tighten the fasteners.

8

12. Install tailpipe (C).

9. Slip muffler (B) onto intermediate pipe (A).

11. Attach clamp (E) to the front of the muffle

13. Insert tailpipe (C) into muffler (B)

the vehicle.

10. Insert hanger rods on the muffler into the factory rubber isolators.

14. Install tail pipe hanger into factory rubber isolator.

15. Install clamp (D) onto rear of muffler (#).