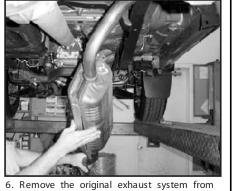

3. With the vehicle raised and properly supported, use a 15mm socket to remove the bolts that attach the exhaust system to the Catalytic converter.

4. Using a pry bar or a pair of channel lock p remove hangers from rubber isolators at the to of the muffler.