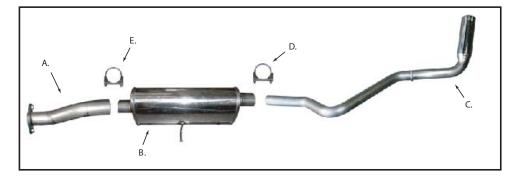

PARTS LIST: Intermediate pipe Α. Β. Muffler C. Tail pipe

Rear muffler clamp D. Ε. Front muffler clamp

1. Remove and inventory JBA exhaust.

2. Disconnect negative battery cable and allow vehicle exhaust to cool.