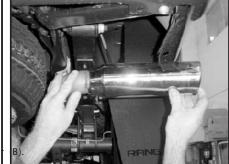

5. Using the channel lock pliers, remove the tail pipe hanger from the rubber isolator.

Tighten the fasteners.

8

12. Install tailpipe (C).

9. Slip muffler (B) onto intermediate pipe (A).

11. Attach clamp (E) to the front of the muffle

13. Insert tailpipe (C) into muffler (B)

the vehicle.

10. Insert hanger rods on the muffler into the factory rubber isolators.

14. Install tail pipe hanger into factory rubber isolator.

15. Install clamp (D) onto rear of muffler (#).