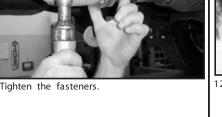

5. Using the channel lock pliers, remove the tail pipe hanger from the rubber isolator.

Tighten the fasteners.

8

12. Install tailpipe (C).

9. Slip muffler (B) onto intermediate pipe (A).

11. Attach clamp (E) to the front of the muffle