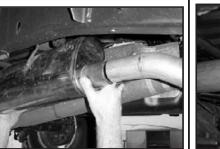

5. Using the channel lock pliers, remove the tail pipe hanger from the rubber isolator.

Tighten the fasteners.

8

12. Install tailpipe (C).

9. Slip muffler (B) onto intermediate pipe (A).

11. Attach clamp (E) to the front of the muffle

13. Insert tailpipe (C) into muffler (B)

the vehicle.

10. Insert hanger rods on the muffler into the factory rubber isolators.

14. Install tail pipe hanger into factory rubber isolator.

15. Install clamp (D) onto rear of muffler (#).