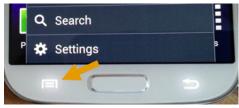

and your music will play through the TranzIt BLU.

your phone from the device, you may need to repeat this

- 1) Launch the default music player (figure 1)
- 2) Press the Menu button (figure 2)
- 3) Select "Via Bluetooth" from the menu (figure 3)