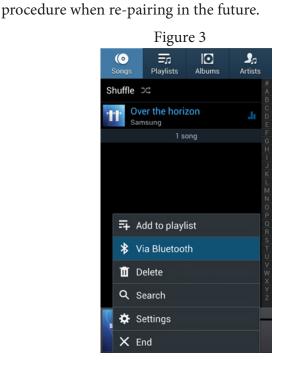

and your music will play through the TranzIt BLU.

your phone from the device, you may need to repeat this

- 1) Launch the default music player (figure 1)
- 2) Press the Menu button (figure 2)
- 3) Select "Via Bluetooth" from the menu (figure 3)