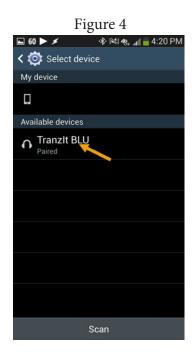

## Pair your GS4 according to the usual method, then follow these steps below:

4) Touch the text "TranzIt BLU" on the menu, repeatedly. (figure 4)

When succesfully connected, this menu will disappear,

Now you will be able to use the TranzIt BLU to stream audio from any application on your Samsung Galaxy S4. If you unpair