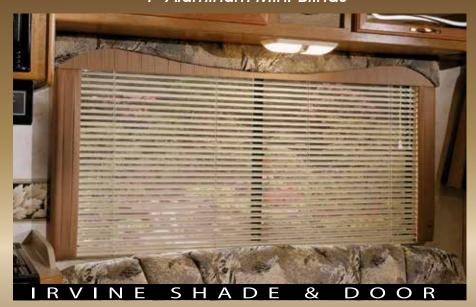

Irvine Shade & Door's 1" Aluminum mini blinds have been a quality standard in the RV industry for many years. Our mini blinds are available in cord lock or e-z lift style.

Superior design and styling for the RV industry