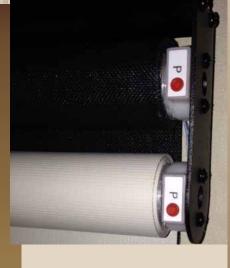

# ROLLER SHADES

WITH A SINGLE TOUCH

Accessible color-coded knobs allow for easy speed control and limit settings.

Moto-Rise™ ROLLER SHADES feature the most durable motor available for cockpit motorized shades. The 1.5 nm motor is double the torque of competitors' motors. Our motor is also QAI rated, an industry first.