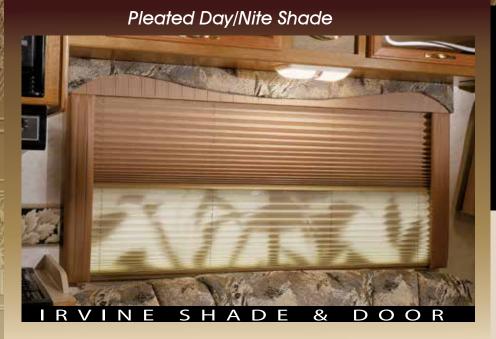

Day and Night Our Shades Set the Standards Others Follow

Irvine Shade & Door pleated shades provide superior design and styling for the RV industry. Our flawless color coordination of fabric, cord, end caps and powder coated aluminum rails achieves a more seamless match with your décor. Irvine Shade & Door manufactures day/nite or nite-only shades from a variety of colors in Bellagio opaque, stitchbound opaque and deco sheer fabrics. Blackout backing is available in select styles. Irvine Shade & Door pleated shades are easily installed with either quick-mount or bracket systems.