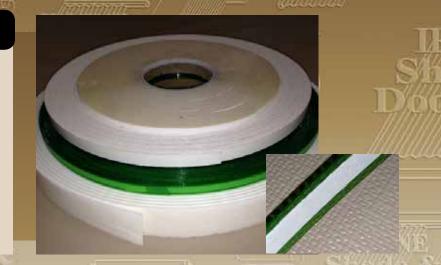

# Adhesive Applications

### **Mounting Tapes**

- Transfer Tapes
- Double Coated Film Tapes
- High Bond Tapes (VHB)