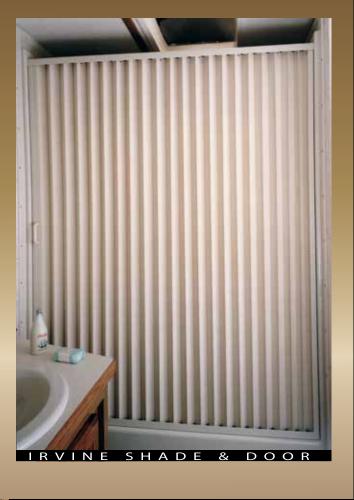

## Pleated Doors & Shades

Innovation & Quality

Irvine Shade & Door's

revolutionary pleated shower door is an attractive, costeffective product featuring a compact, space-saving design. Our custom designed hardware system is made of durable, color coordinated PVC and includes an aluminum reinforced top track for extra support and smooth operation. The Irvine Shade & Door pleated shower door is the first product of its type and has remained a mainstay throughout the entire RV industry for many years.

### Pleated Shower Door