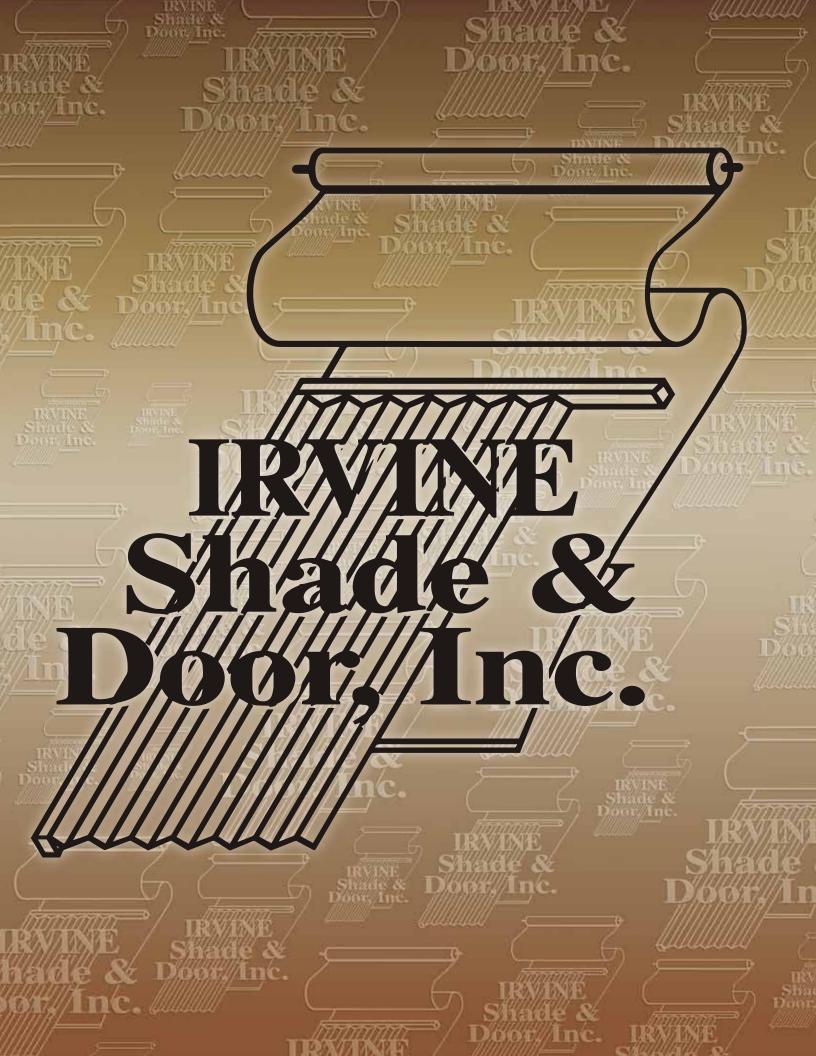

### RVINE SHADE & DOOR

The ultimate treatment for RV windows made from the best materials with uncompromising performance, **SLOW-RISE ROLLER SHADES** are the perfect fit for motorhomes, 5th-wheels and travel trailers.

# ROLLER SHADES

WITH A SINGLE TOUCH

Accessible color-coded knobs allow for easy speed control and limit settings.

Moto-Rise™ ROLLER SHADES feature the most durable motor available for cockpit motorized shades. The 1.5 nm motor is double the torque of competitors' motors. Our motor is also QAI rated, an industry first.