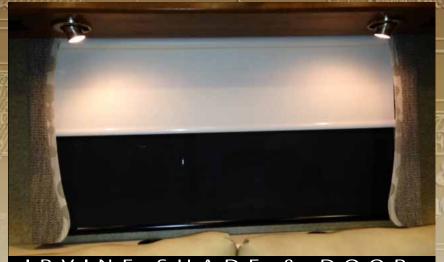

### RVINE SHADE & DOOR

The ultimate treatment for RV windows made from the best materials with uncompromising performance, **SLOW-RISE ROLLER SHADES** are the perfect fit for motorhomes, 5th-wheels and travel trailers.

# ROLLER SHADES

WITH A SINGLE TOUCH

Accessible color-coded knobs allow for easy speed control and limit settings.

Moto-Rise™ ROLLER SHADES feature the most durable motor available for cockpit motorized shades. The 1.5 nm motor is double the torque of competitors' motors. Our motor is also QAI rated, an industry first.