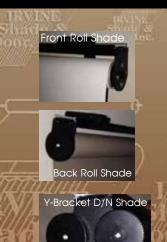

### RVINE SHADE & DOOR

The ultimate treatment for RV windows made from the best materials with uncompromising performance, **SLOW-RISE ROLLER SHADES** are the perfect fit for motorhomes, 5th-wheels and travel trailers.

# ROLLER SHADES

WITH A SINGLE TOUCH

Accessible color-coded knobs allow for easy speed control and limit settings.

Moto-Rise™ ROLLER SHADES feature the most durable motor available for cockpit motorized shades. The 1.5 nm motor is double the torque of competitors' motors. Our motor is also QAI rated, an industry first.