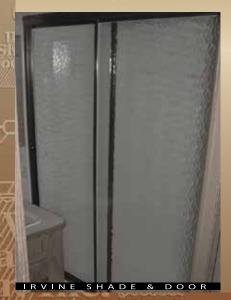

### Double Bypass Slider

- Innovative space-saving design
- Smooth operation
- Aesthetically pleasing appearance
- Generously large opening

- Lightweight design
- Motion guard rollers keep door on track
- Aesthetically pleasing appearance