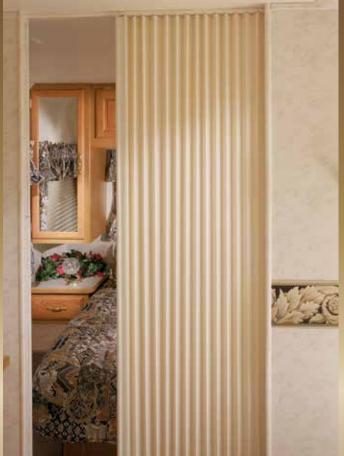

### Pleated Folding Door

### IRVINE SHADE & DOOR

Irvine Shade & Door's pleated folding door features a heavy-duty, soil resistant pleated fabric. The custom designed PVC hardware system is color-coordinated to match the fabric and its light-weight construction guarantees easy operation. Our compact, space-saving and easy to install design is ideal for room dividers, closets or privacy partitions.