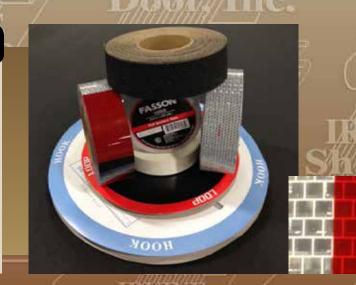

# Adhesive Applications

### **Mounting Tapes**

- Transfer Tapes
- Double Coated Film Tapes
- High Bond Tapes (VHB)

### **Specialty Sealing Tapes**

- Butyl/Foam Composite Tapes
- PVC Tapes
- PVC with Mylar Tapes

### **Specialty Application Tapes**

- Non-skid Grit Tape
- Conspicuity Tapes
- Foil Tapes AF Series
- Barrier Tapes
- Sound-dampening Tapes