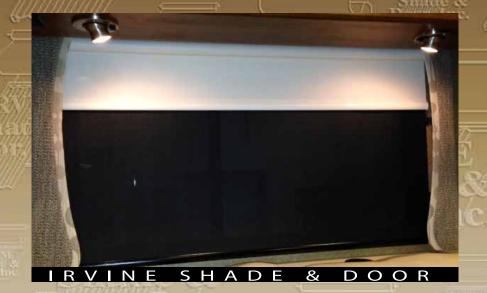

Day and Night Our Shades Set the Standards Others Follow

Irvine Shade & Door pleated shades provide superior design and styling for the RV industry. Our flawless color coordination of fabric, cord, end caps and powder coated aluminum rails achieves a more seamless match with your décor. Irvine Shade & Door manufactures day/nite or nite-only shades from a variety of colors in Bellagio opaque, stitchbound opaque and deco sheer fabrics. Blackout backing is available in select styles. Irvine Shade & Door pleated shades are easily installed with either quick-mount or bracket systems.

Irvine Shade & Door's 1" Aluminum mini blinds have been a quality standard in the RV industry for many years. Our mini blinds are available in cord lock or e-z lift style.

Superior design and styling for the RV industry