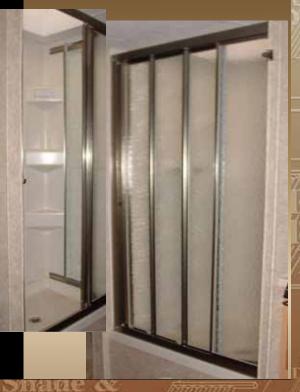

# Glass Shower Doors Surround Yourself in Luxury Neo Round Slider

- Generously large opening
- Smooth Operation
- Aesthetically pleasing appearance
- Superior water retention
- Excellent for tight space constraints