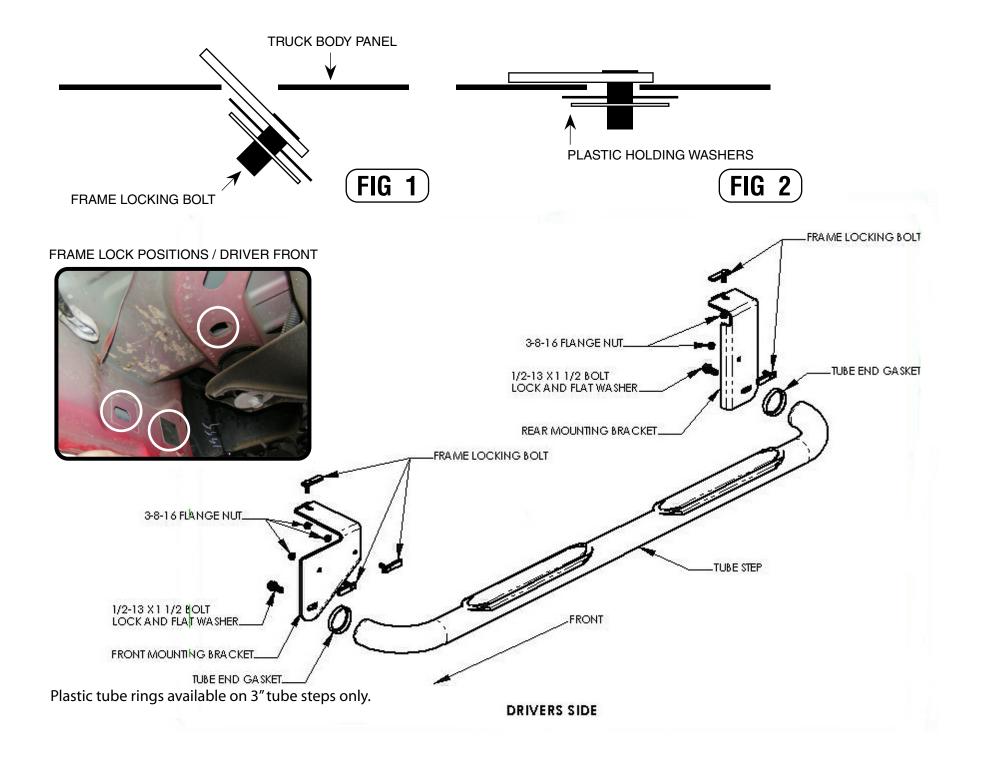

## TUBE STEP INSTALLATION SHEET

- **STEP 1** REMOVE ALL CONTENTS FROM THE BRACKET BOX AND CHECK FOR CORRECT QUANTITY AND ANY DAMAGED PARTS.
- STEP 2 INSTALL FRAME LOCKING BOLTS INTO TRUCK BODY, USING THE BRACKETS TO DETERMINE CORRECT LOCATION. REFER TO FIG. 1 & 2 FOR CORRECT INSTALLATION METHOD.
- STEP 3 INSTALL FRONT AND REAR BRACKETS USING HARDWARE DESCRIBED. HAND TIGHTEN ALLOWING FOR FINAL ADJUSTMENTS.
- **STEP 4** BOLT THE TUBE TO THE BRACKETS USING HARDWARE DESCRIBED. HAND TIGHTEN THE BOLTS. ALIGN THE TUBE WITH THE TRUCK AND TIGHTEN THE TUBE STEP BOLTS FIRST TO 65 FT./LBS. THEN TIGHTEN THE BRACKET BOLTS TO 35 FT./LBS.
- **STEP 5** REPEAT STEPS 2 THROUGH 4 FOR INSTALLATION OF PASSENGER SIDE.

| QTY. | PARTS LIST             | QTY. | PARTS LIST       |
|------|------------------------|------|------------------|
| 2    | 1610 FRONT BRACKETS    | 4    | ½" FLAT WASHERS  |
| 2    | 1610 REAR BRACKETS     | 4    | ½" LOCK WASHERS  |
| 4    | ½" X 1 -3/4" HEX BOLTS | 2    | TUBE STEPS       |
| 10   | FRAME LOCKING BOLTS    | 10   | 3/8" FLANGE NUTS |