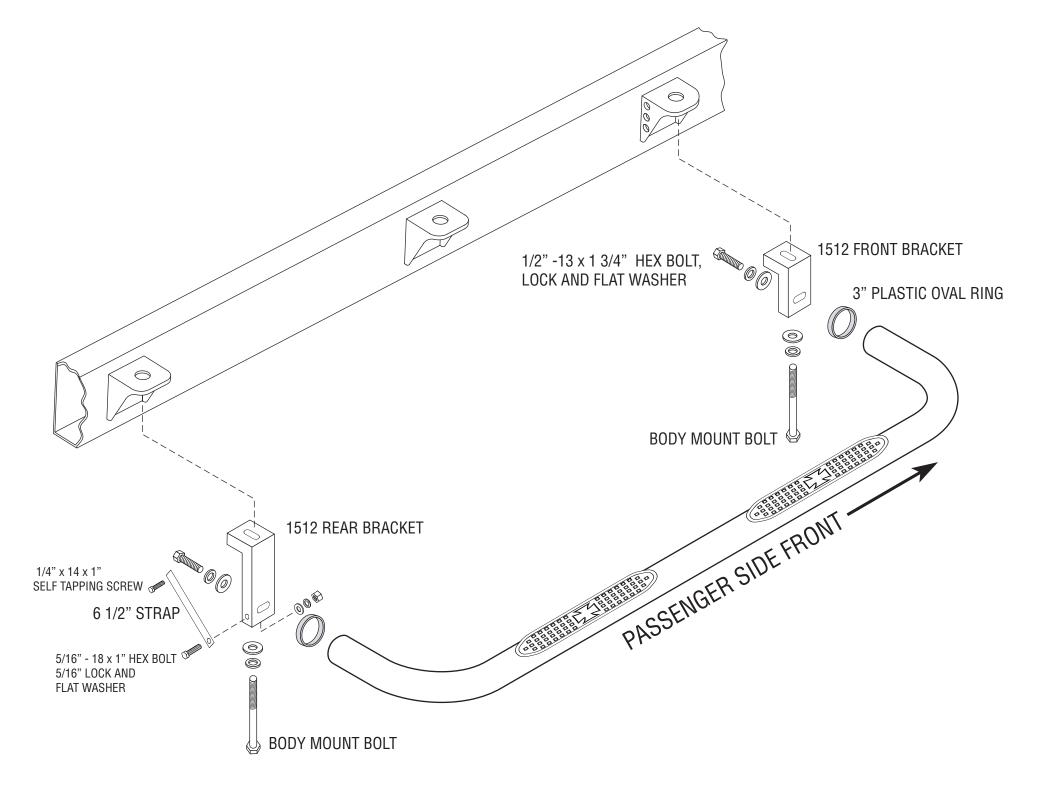

## TUBE STEP INSTALLATION SHEET

- **STEP 1** REMOVE ALL CONTENTS FROM THE BRACKET BOX AND CHECK FOR CORRECT QUANTITY AND ANY DAMAGED PARTS
- **STEP 2** REMOVE FRONT AND REAR BODY MOUNT BOLTS. REPLACE BOLT WITH BRACKET. HAND TIGHTEN AT THIS TIME TO ALLOW FOR FINAL ADJUSTMENTS.
- STEP 3 TAKE ONE TUBE AND BOLT IT TO THE FRONT BRACKET FIRST, USING THE ½" BOLTS, LOCKWASHERS, AND FLATWASHERS SUPPLIED. MAKE SURE TO USE THE PLASTIC O-RING SUPPLIED ON THE TUBE ENDS. HAND TIGHTEN THE BOLTS MAKING SURE TO LEAVE THEM LOOSE ENOUGH FOR FINAL ADJUSTMENTS.
- **STEP 4** ALIGN THE TUBE WITH THE TRUCK AND TIGHTEN THE TUBE STEP BOLTS FIRST TO 65 FT./LBS. THEN TIGHTEN THE BRACKET BOLTS TO 65 FT./LBS.
- STEP 5 BOLT STUPPORT STRAPS TO THE BRACKET WITH THE SUPPLIED 5/16" BOLTS, LOCKEWASHERS, AND FLATWASHERS. ALIGN STRAP TO THE INSIDE OF THE BODY MOUNT AND USE THE SELF TAPPING SCREW TO ATTACH TO THE FRAME. TIGHTEN THE 5/16" BOLT TO 35 FT/LBS.
- STEP 6 REPEAT STEPS 2 THROUGH 5 FOR INSTALLATION OF PASSENGER SIDE

## 554 BOLT KIT

| 2 | 1512 Front Bracket                   | 4 | 1/2" Lock Washer            |
|---|--------------------------------------|---|-----------------------------|
| 2 | 1512 Rear Bracket                    | 4 | 1/2" Flat Washer            |
| 4 | 1/2" - 13 x 1 - 3/4" Hex Bolt        | 2 | 5/16' – 18 x 1" Hex<br>Bolt |
| 2 | 1/4" – 14 x 1" Self Tapping<br>Screw | 2 | 5/16" Hex Nut               |
| 2 | 5/16' Flat Washer                    | 2 | 5/16" Lock Washer           |
| 2 | 6 1/2" Straps                        | 2 | Tube Steps                  |