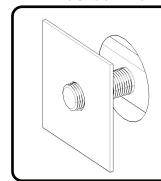

#### FRAME LOCK BOLT INSTALL

- 1. Un-thread plastic washer a 1/2" inch from bolt.
- 2. Slide frame lock into hole.
- Thread plastic washer onto bol until tight to secure frame lock bolt from falling into hole.