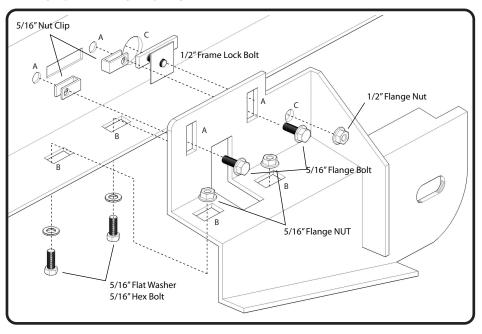

#### VIEW OF DRIVER FRONT BRACKET

RUNNING BOARDS CAR ACCESSORIES

## **TUBE STEP** INSTALLATION SHEET

- REMOVE ALL PARTS FROM THE BRACEKT BOX AND CHECK FOR CORRECT QUANTITY AND ANY DAMAGED PARTS.
- STEP 2 INSTALL THE FRONT BRACKET BY REMOVING TAPE AND INSERTING NUT CLIPS INTO THE BODY PANEL. REMOVE THE TAPE OVER THE LARGER HOLE AS IN ILLUSTARTION AND INSERT THE FRAME LOCKER. BOLT UP THE BRACKET USING THE HARDWARE DESCRIBED IN THE ILLUSTRATION. HAND TIGHTEN AT THIS TIME ALLOWING FOR FINAL ADJUSTMENTS.
- STEP 3 INSTALL THE REAR BRACKET BY REMOVING THE TAPE AND INSERTING NUT CLIPS INTO THE BODY PANEL. REMOVE THE TAPE OVER THE LARGER HOLE AS SHOWN IN ILLUSTRATION AND INSERT THE FRAME LOCKER. BOLT UP THE BRACKET USING THE HARDWARE DESCRIBED IN ILLUSTRATION. HAND TIGHTEN AT THIS TIME TO ALLOW FOR FINAL ADJUSTMENT.
- STEP 4 BOLT THE TUBE STEP TO THE BRACKETS AS SHOWN USING THE DESRIBED HARDWARE. BOLT THE TUBE TO THE FRONT BRACKET FIRST.
- INSURE ALL PARTS ARE PROPERLY ALIGNED AND TIGHTEN ALL BOLTS. TIGHTEN THE TUBE STEP BOLTS FIRST TO 65 FT/LBS. TIGHTEN STEP 5 THE BRACKET BOLTS NEXT TO 35 FT./LBS.
- STEP 6 REPEAT STEPS 2 THROUGH 5 FOR INSTALLATION OF PASSENGER SIDE.

| QTY | PARTS LIST        | QTY | PARTS LIST                  |
|-----|-------------------|-----|-----------------------------|
| 4   | 1/2" BOLTS        | 8   | 5/16" SERRATED FLANGE BOLTS |
| 6   | 1/2" FLAT WASHERS | 8   | 5/16" SERRATED FLANGE NUTS  |
| 6   | 1/2" LOCK WASHERS | 8   | 5/16"x1" HEX BOLTS          |
| 2   | 1/2" NUTS         | 8   | 5/16" FLAT WASHERS          |
| 8   | 5/16" NUT CLIPS   | 2   | 1/2" FRAME LOCK BOLTS       |
|     |                   | 2   | 3/8" FRAME LOCK BOLTS       |