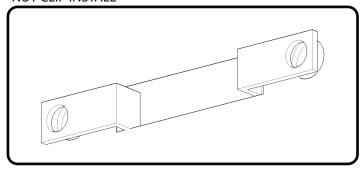

8   | 5/16"x1" HEX BOLTS          |
| 2   | 1/2" NUTS         | 8   | 5/16" FLAT WASHERS          |
| 8   | 5/16" NUT CLIPS   | 2   | 1/2" FRAME LOCK BOLTS       |
|     |                   | 2   | 3/8" FRAME LOCK BOLTS       |

### MAINTENANCE AND CARE

Only use mild soap for regular cleaning. For heavy build up, a solution of ammonia and water can be used. Never use an abrasive material, i.e. steel wool, for cleaning purposes. Use terry cloth towels wiping in the direction of the tube at all times. RV2.15.10

#### VIEW OF DRIVER SIDE REAR BRACKET



#### FRAME LOCK BOLT INSTALL



- 1. Un-thread plastic washer a 1/2" inch from bolt.
- 2. Slide frame lock into hole.
- Thread plastic washer onto bol until tight to secure frame lock bolt from falling into hole.

#### **NUT CLIP INSTALL**



#### VIEW OF DRIVER FRONT BRACKET





RUNNING BOARDS CAR ACCESSORIES