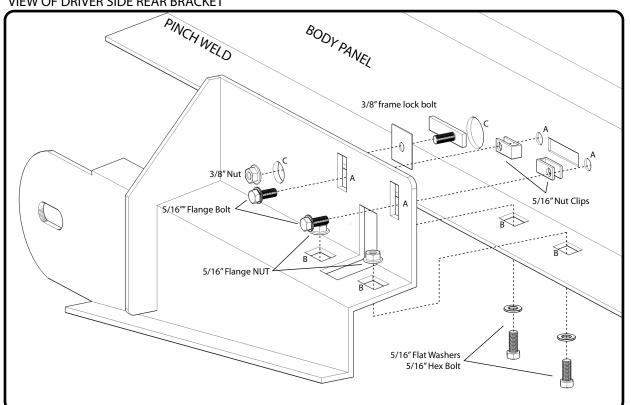

#### VIEW OF DRIVER SIDE REAR BRACKET

## **TUBE STEP** INSTALLATION SHEET

- REMOVE ALL PARTS FROM THE BRACEKT BOX AND CHECK FOR CORRECT QUANTITY AND ANY DAMAGED PARTS.
- STEP 2 INSTALL THE FRONT BRACKET BY REMOVING TAPE AND INSERTING NUT CLIPS INTO THE BODY PANEL. REMOVE THE TAPE OVER THE LARGER HOLE AS IN ILLUSTARTION AND INSERT THE FRAME LOCKER. BOLT UP THE BRACKET USING THE HARDWARE DESCRIBED IN THE ILLUSTRATION. HAND TIGHTEN AT THIS TIME ALLOWING FOR FINAL ADJUSTMENTS.
- STEP 3 INSTALL THE REAR BRACKET BY REMOVING THE TAPE AND INSERTING NUT CLIPS INTO THE BODY PANEL. REMOVE THE TAPE OVER THE LARGER HOLE AS SHOWN IN ILLUSTRATION AND INSERT THE FRAME LOCKER. BOLT UP THE BRACKET USING THE HARDWARE DESCRIBED IN ILLUSTRATION. HAND TIGHTEN AT THIS TIME TO ALLOW FOR FINAL ADJUSTMENT.
- STEP 4 BOLT THE TUBE STEP TO THE BRACKETS AS SHOWN USING THE DESRIBED HARDWARE. BOLT THE TUBE TO THE FRONT BRACKET FIRST.
- INSURE ALL PARTS ARE PROPERLY ALIGNED AND TIGHTEN ALL BOLTS. TIGHTEN THE TUBE STEP BOLTS FIRST TO 65 FT/LBS. TIGHTEN STEP 5 THE BRACKET BOLTS NEXT TO 35 FT./LBS.
- STEP 6 REPEAT STEPS 2 THROUGH 5 FOR INSTALLATION OF PASSENGER SIDE.

| QTY | PARTS LIST        | QTY | PARTS LIST                  |
|-----|-------------------|-----|-----------------------------|
| 4   | 1/2" BOLTS        | 8   | 5/16" SERRATED FLANGE BOLTS |
| 6   | 1/2" FLAT WASHERS | 8   | 5/16" SERRATED FLANGE NUTS  |
| 6   | 1/2" LOCK WASHERS | 8   | 5/16"x1" HEX BOLTS          |
| 2   | 1/2" NUTS         | 8   | 5/16" FLAT WASHERS          |
| 8   | 5/16" NUT CLIPS   | 2   | 1/2" FRAME LOCK BOLTS       |
|     |                   | 2   | 3/8" FRAME LOCK BOLTS       |