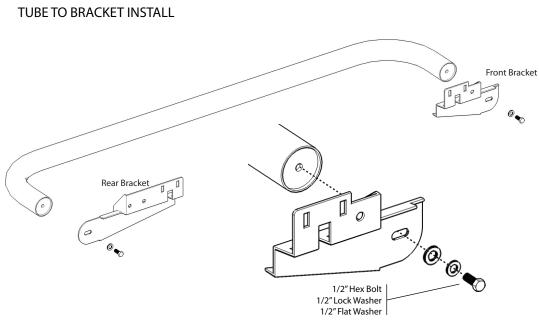

## **TUBE STEP** INSTALLATION SHEET

- REMOVE ALL PARTS FROM THE BRACEKT BOX AND CHECK FOR CORRECT QUANTITY AND ANY DAMAGED PARTS.
- STEP 2 INSTALL THE FRONT BRACKET BY REMOVING TAPE AND INSERTING NUT CLIPS INTO THE BODY PANEL. REMOVE THE TAPE OVER THE LARGER HOLE AS IN ILLUSTARTION AND INSERT THE FRAME LOCKER. BOLT UP THE BRACKET USING THE HARDWARE DESCRIBED IN THE ILLUSTRATION. HAND TIGHTEN AT THIS TIME ALLOWING FOR FINAL ADJUSTMENTS.
- STEP 3 INSTALL THE REAR BRACKET BY REMOVING THE TAPE AND INSERTING NUT CLIPS INTO THE BODY PANEL. REMOVE THE TAPE OVER THE LARGER HOLE AS SHOWN IN ILLUSTRATION AND INSERT THE FRAME LOCKER. BOLT UP THE BRACKET USING THE HARDWARE DESCRIBED IN ILLUSTRATION. HAND TIGHTEN AT THIS TIME TO ALLOW FOR FINAL ADJUSTMENT.
- STEP 4 BOLT THE TUBE STEP TO THE BRACKETS AS SHOWN USING THE DESRIBED HARDWARE. BOLT THE TUBE TO THE FRONT BRACKET FIRST.
- INSURE ALL PARTS ARE PROPERLY ALIGNED AND TIGHTEN ALL BOLTS. TIGHTEN THE TUBE STEP BOLTS FIRST TO 65 FT/LBS. TIGHTEN STEP 5 THE BRACKET BOLTS NEXT TO 35 FT./LBS.
- STEP 6 REPEAT STEPS 2 THROUGH 5 FOR INSTALLATION OF PASSENGER SIDE.

| QTY | PARTS LIST        | QTY | PARTS LIST                  |
|-----|-------------------|-----|-----------------------------|
| 4   | 1/2" BOLTS        | 8   | 5/16" SERRATED FLANGE BOLTS |
| 6   | 1/2" FLAT WASHERS | 8   | 5/16" SERRATED FLANGE NUTS  |
| 6   | 1/2" LOCK WASHERS | 8   | 5/16"x1" HEX BOLTS          |
| 2   | 1/2" NUTS         | 8   | 5/16" FLAT WASHERS          |
| 8   | 5/16" NUT CLIPS   | 2   | 1/2" FRAME LOCK BOLTS       |
|     |                   | 2   | 3/8" FRAME LOCK BOLTS       |