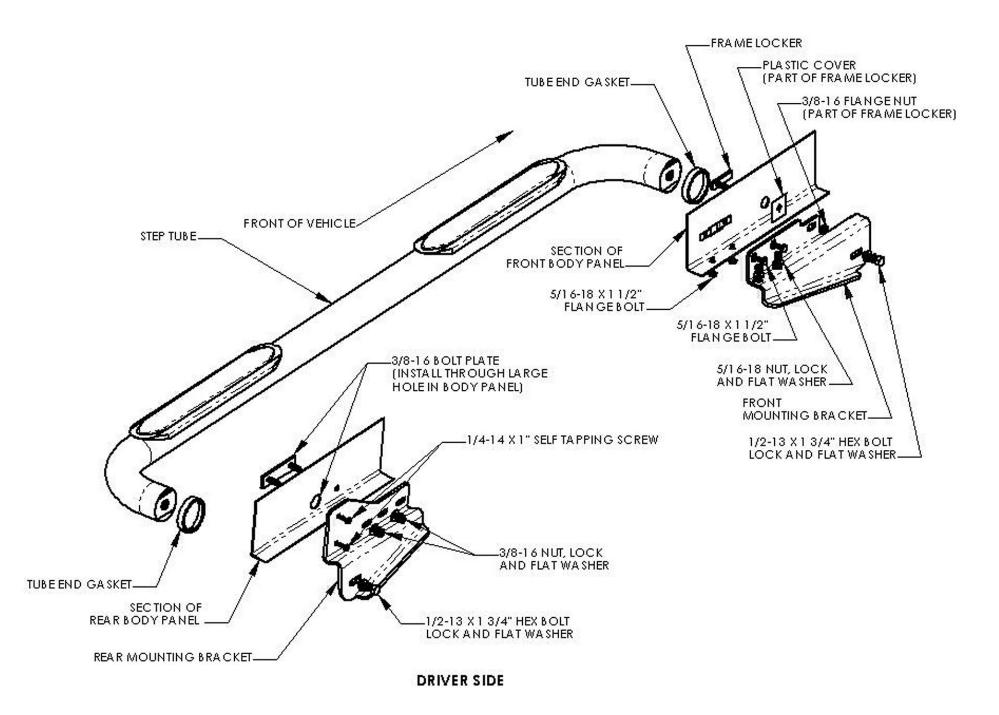

## TUBE STEP INSTALLATION SHEET

- **STEP 1** REMOVE ALL PARTS FROM THE BRACEKT BOX AND CHECK FOR CORRECT QUANTITY AND ANY DAMAGED PARTS.
- **STEP 2** INSTALL THE FRONT BRACKET BY INSERTING CLIPS INTO THE BODY PANEL. REMOVE THE PLUG IN FRONT OF THE CLIPS AND INSERT IN THE FRAME LOCKER. BOLT UP THE BRACKET USING THE HARDWARE DESCRIBED IN THE ILLUSTRATION. HAND TIGHTEN AT THIS TIME ALLOWING FOR FINAL ADJUSTMENTS.
- **STEP 3** INSTALL THE REAR BRACKET BY REMOVING BOTH OF THE REAR PLUGS ON THE INNER BODY PANEL. INSERT THE BOLT PLATE THROUGH THE LARGE HOLE AND BACK THROUGH THE SMALL ONE. ON SUPER CAB TRUCKS USE THE REAR TWO SLOTTED HOLES ON THE BRACKET. SUPER CAB OWNERS USE THE FORWARD TWO SLOTTED HOLES. HAND TIGHTEN AT THIS TIME TO ALLOW FOR FINAL ADJUSTMENT. DON NOT USE THE SELF TAPPING SCREWS AT THIS TIME.
- **STEP 4** BOLT THE TUBE STEP TO THE BRACKETS AS SHOWN USING THE DESRIBED HARDWARE. BOLT THE TUBE TO THE FRONT BRACKET FIRST.
- **STEP 5** INSURE ALL PARTS ARE PROPERLY ALIGNED AND TIGHTEN ALL BOLTS. TIGHTEN THE TUBE STEP BOLTS FIRST TO 65 FT./LBS. TIGHTEN THE BRACKET BOLTS NEXT TO 35 FT./LBS.
- **STEP 6** DOUBLE CHECK THE TUBE IS PROPERLY ALIGNED AND THEN USE THE SUPPLIED SELF TAPPING SCREWS FOR THE REAR BRACKET.
- STEP 7 REPEAT STEPS 2 THROUGH 5 FOR INSTALLATION OF PASSENGER SIDE.

| QTY | PARTS LIST            | QTY | PARTS LIST                    | QTY | PARTS LIST                        | QTY | PARTS LIST        |
|-----|-----------------------|-----|-------------------------------|-----|-----------------------------------|-----|-------------------|
| 2   | 1422 Front Bracket    | 4   | 1/2" -13 x 1-3/4" Hex Bolt    | 4   | 5/16" Nut Clip                    | 4   | 5/16" Lock Washer |
| 2   | 1422 Rear Bracket     | 4   | 1/2" Flat Washer              | 4   | 1/4" -14 x 1" Self Tapping Screws | 4   | 3/8" Flat Washer  |
| 2   | 4-1/2" x 1-1/4" Plate | 4   | 1/2" Lock Washer              | 4   | 5/16"-18 Hex Nut                  | 4   | 3/8" Lock Washer  |
| 2   | Frame Lock Assemblies | 8   | 5/16"-18 x 1-1/2" Flange Bolt | 4   | 5/16" Flat Wa sher                | 4   | 3/8" Hex Nut      |