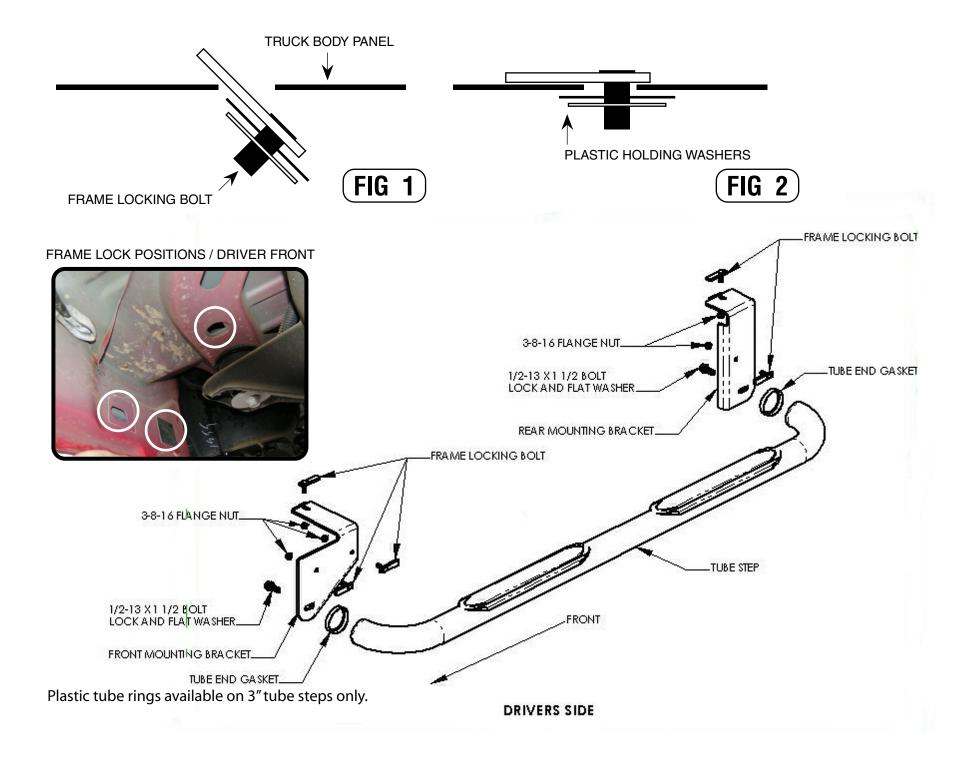

## TUBE STEP INSTALLATION SHEET

- **STEP 1** REMOVE ALL CONTENTS FROM THE BRACKET BOX AND CHECK FOR CORRECT QUANTITY AND ANY DAMAGED PARTS.
- **STEP 2** INSTALL FRAME LOCKING BOLTS INTO TRUCK BODY, USING THE BRACKETS TO DETERMINE CORRECT LOCATION. REFER TO FIG. 1 & 2 FOR CORRECT INSTALLATION METHOD.
- STEP 3 INSTALL FRONT AND REAR BRACKETS USING HARDWARE DESCRIBED. HAND TIGHTEN ALLOWING FOR FINAL ADJUSTMENTS.
- **STEP 4** BOLT THE TUBE TO THE BRACKETS USING HARDWARE DESCRIBED. HAND TIGHTEN THE BOLTS. ALIGN THE TUBE WITH THE TRUCK AND TIGHTEN THE TUBE STEP BOLTS FIRST TO 65 FT./LBS. THEN TIGHTEN THE BRACKET BOLTS TO 35 FT./LBS.
- **STEP 5** REPEAT STEPS 2 THROUGH 4 FOR INSTALLATION OF PASSENGER SIDE.

| QTY. | PARTS LIST             | QTY. | PARTS LIST       |
|------|------------------------|------|------------------|
| 2    | 1610 FRONT BRACKETS    | 4    | ½" FLAT WASHERS  |
| 2    | 1610 REAR BRACKETS     | 4    | ½" LOCK WASHERS  |
| 4    | ½" X 1 -3/4" HEX BOLTS | 2    | TUBE STEPS       |
| 10   | FRAME LOCKING BOLTS    | 10   | 3/8" FLANGE NUTS |