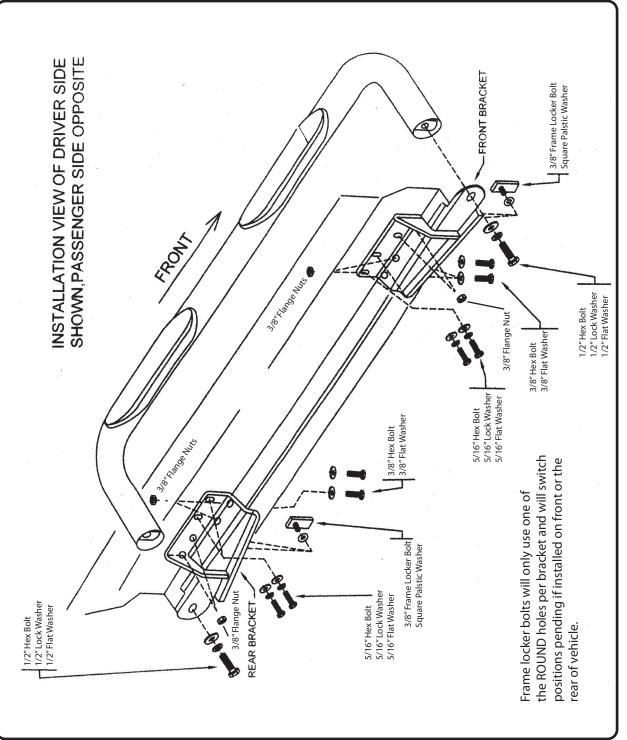

## TUBE STEP INSTALLATION SHEET

- **STEP 1** REMOVE ALL PARTS FROM THE BRACEKT BOX AND CHECK FOR CORRECT QUANTITY AND ANY DAMAGED PARTS.
- STEP 2 REMOVE ALL THE RUBBER PLUGS OVER MOUNTING HOLES LOCATED ON THE INSIDE OF THE VEHICLE ROCKER PANEL. INSTALL FRAME LOCKER BOLTS AND 5/16 "U" NUTS INTO MOUNTING HOLES AS SHOWN.
- STEP 3 ATTACH FRONT AND REAR MOUNT BRACKET BY PLACING BOLTS THROUGH HOLES AS SHOWN.
- STEP 4 FASTEN STEP BARS TO FRONT BRACKET AND REAR BRACKET USING 1/2" BOLTS AND WASHERS SHOWN.
- **STEP 5** REPEAT INSTALLATION ON OPPOSITE SIDE OF TRUCK.

| QTY | PARTS                       | QTY | PARTS                   |
|-----|-----------------------------|-----|-------------------------|
| 2   | 422 F Bracket               | 8   | 5/16" Nut Clip          |
| 2   | 422 R Bracket               | 8   | 5/16" Lock Washer       |
| 4   | 1/2" Hex Bolt               | 20  | 5/16" Flat Washer       |
| 4   | 1/2" Flat Wash              | 8   | 5/16" x 1 1/4 "Hex Bolt |
| 4   | 1/2" Lock Washer            | 8   | 3/8" x 1" Hex Bolt      |
| 4   | 3/8" Single Frame Lock Bolt |     |                         |
| 12  | 3/8" Serrated Flange Nut    |     |                         |