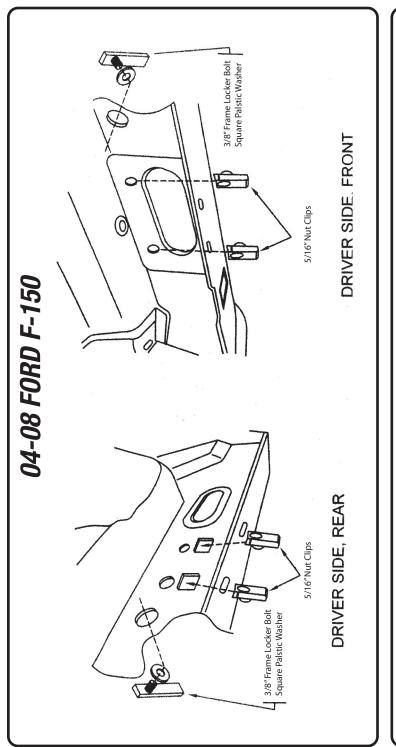

## TUBE STEP INSTALLATION SHEET

- **STEP 1** REMOVE ALL PARTS FROM THE BRACEKT BOX AND CHECK FOR CORRECT QUANTITY AND ANY DAMAGED PARTS.
- STEP 2 REMOVE ALL THE RUBBER PLUGS OVER MOUNTING HOLES LOCATED ON THE INSIDE OF THE VEHICLE ROCKER PANEL. INSTALL FRAME LOCKER BOLTS AND 5/16 "U" NUTS INTO MOUNTING HOLES AS SHOWN.
- STEP 3 ATTACH FRONT AND REAR MOUNT BRACKET BY PLACING BOLTS THROUGH HOLES AS SHOWN.
- STEP 4 FASTEN STEP BARS TO FRONT BRACKET AND REAR BRACKET USING 1/2" BOLTS AND WASHERS SHOWN.
- **STEP 5** REPEAT INSTALLATION ON OPPOSITE SIDE OF TRUCK.

| QTY | PARTS                       | QTY | PARTS                   |
|-----|-----------------------------|-----|-------------------------|
| 2   | 422 F Bracket               | 8   | 5/16" Nut Clip          |
| 2   | 422 R Bracket               | 8   | 5/16" Lock Washer       |
| 4   | 1/2" Hex Bolt               | 20  | 5/16" Flat Washer       |
| 4   | 1/2" Flat Wash              | 8   | 5/16" x 1 1/4 "Hex Bolt |
| 4   | 1/2" Lock Washer            | 8   | 3/8" x 1" Hex Bolt      |
| 4   | 3/8" Single Frame Lock Bolt |     |                         |
| 12  | 3/8" Serrated Flange Nut    |     |                         |