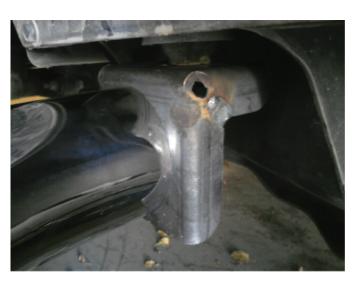

#### **TUBE INSTALLATION**

- Attach tube to bracket using the supplied 1/2" bolt, lock washer & flat washer. Tighten to 65ft lbs. The tubes are NOT universal. There is a driver and passenger side tube. The rear of the tube is identified by the step pad which is closest to the 90 degree bend.
- 2) Align the tube with the body and tighten body mount bolts to 65ft lbs.