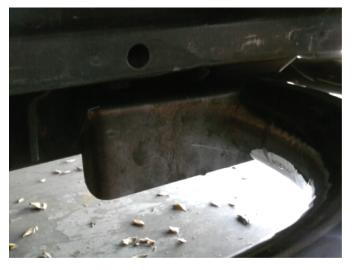

#### **BRACKET INSTALLATION**

- 1) Loosen drivers side front body mount bolt until it drops down approximately a 1/2"
- 2) Slide front bracket over bolt head and tighten bolt
- 3) Remove drivers side rear body mount bolt. Replace with bracket installed as shown and hand tighten bolt. The leg of the bracket faces towards the rear of the vehicle.