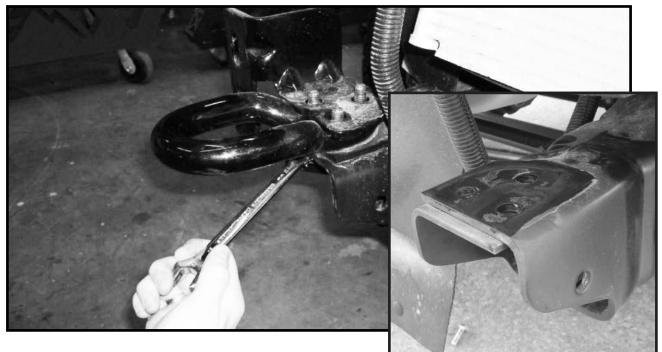

## IRON GROSS AUTOMOTIVE INC. INSTALLATION INSTRUCTIONS FRONT WINCH BUMPER 20/22/24-425-08 11-14 FORD 250/350/450



## **PARTS LIST**

| 14 | 1/2" Hex bolt     |
|----|-------------------|
| 14 | 1/2"Hex Nut       |
| 28 | 1/2" Flat Washer  |
| 14 | 1/2" Lock washer  |
| 1  | Driver bracket    |
| 1  | Passenger bracket |

# **STEP 1. BUMPBER REMOVAL**

A. DISCONNECT FACTORY FOG LAMP CONNECTORS AND ZIP-TIE TO FRAME B. LOOSEN BOLTS HOLDING OEM BUMPER TO FRAME



C. REMOVE FASTNER HOLDING HOOD RELEASE LEVER TO OEM FRONT BUMPER.



D. REMOVE FRONT BUMPER REAR BRACE BOLTS



# STEP 2. TOW HOOK REMOVAL

A. LOOSEN AND REMOVE (3) BOLTS.



#### **STEP 3. BUMPER BRACKET INSTALL**



## **STEP 4. BUMPER INSTALL**



A. ALIGN BUMPER MOUNTING HOLES (A,B,C) TO BUMPER BRACKET HOLES (A,B,C). B. INSTALL HARDWARE AS SHOWN. HAND TIGHTEN HARDWARE AND LEAVE LOOSE TO MAKE ANY ADJUSTMENTS.

C. ONCE SATISFIED WITH ALIGNMENT, TIGHTEN BOLTS DOWN FOR FINAL INSTALL.