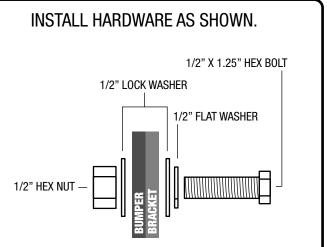

## **STEP 4. BUMPER INSTALL**

A. ALIGN BUMPER MOUNTING HOLES (A,B,C) TO BUMPER BRACKET HOLES (A,B,C). B. INSTALL HARDWARE AS SHOWN. HAND TIGHTEN HARDWARE AND LEAVE LOOSE TO MAKE ANY ADJUSTMENTS.

C. ONCE SATISFIED WITH ALIGNMENT, TIGHTEN BOLTS DOWN FOR FINAL INSTALL.