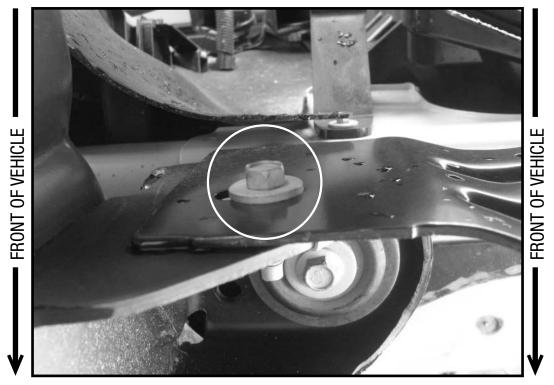

## IRON GROSS AUTOMOTIVE INC. INSTALLATION INSTRUCTIONS FRONT WINCH BUMPER 20/22/24-425-08 11-14 FORD 250/350/450



## **PARTS LIST**

| 14 | 1/2" Hex bolt     |
|----|-------------------|
| 14 | 1/2"Hex Nut       |
| 28 | 1/2" Flat Washer  |
| 14 | 1/2" Lock washer  |
| 1  | Driver bracket    |
| 1  | Passenger bracket |

# **STEP 1. BUMPBER REMOVAL**

A. DISCONNECT FACTORY FOG LAMP CONNECTORS AND ZIP-TIE TO FRAME B. LOOSEN BOLTS HOLDING OEM BUMPER TO FRAME



C. REMOVE FASTNER HOLDING HOOD RELEASE LEVER TO OEM FRONT BUMPER.



D. REMOVE FRONT BUMPER REAR BRACE BOLTS



# STEP 2. TOW HOOK REMOVAL

A. LOOSEN AND REMOVE (3) BOLTS.



#### **STEP 3. BUMPER BRACKET INSTALL**



## **STEP 4. BUMPER INSTALL**



A. ALIGN BUMPER MOUNTING HOLES (A,B,C) TO BUMPER BRACKET HOLES (A,B,C). B. INSTALL HARDWARE AS SHOWN. HAND TIGHTEN HARDWARE AND LEAVE LOOSE TO MAKE ANY ADJUSTMENTS.

C. ONCE SATISFIED WITH ALIGNMENT, TIGHTEN BOLTS DOWN FOR FINAL INSTALL.