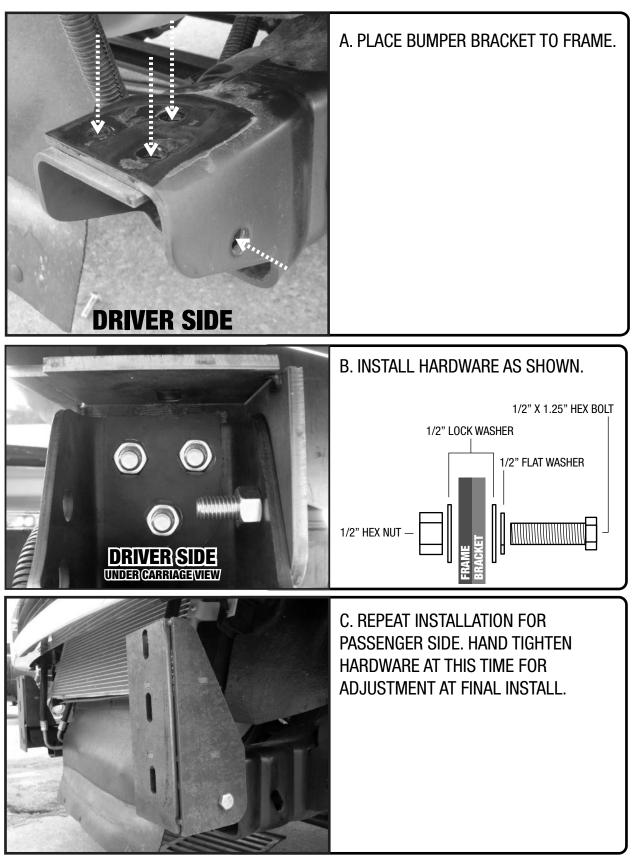

#### **STEP 3. BUMPER BRACKET INSTALL**

## **STEP 4. BUMPER INSTALL**

A. ALIGN BUMPER MOUNTING HOLES (A,B,C) TO BUMPER BRACKET HOLES (A,B,C). B. INSTALL HARDWARE AS SHOWN. HAND TIGHTEN HARDWARE AND LEAVE LOOSE TO MAKE ANY ADJUSTMENTS.

C. ONCE SATISFIED WITH ALIGNMENT, TIGHTEN BOLTS DOWN FOR FINAL INSTALL.