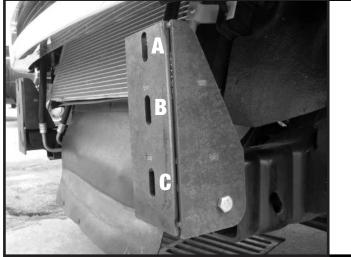

## **STEP 4. BUMPER INSTALL**

A. ALIGN BUMPER MOUNTING HOLES (A,B,C) TO BUMPER BRACKET HOLES (A,B,C). B. INSTALL HARDWARE AS SHOWN. HAND TIGHTEN HARDWARE AND LEAVE LOOSE TO MAKE ANY ADJUSTMENTS.

C. ONCE SATISFIED WITH ALIGNMENT, TIGHTEN BOLTS DOWN FOR FINAL INSTALL.