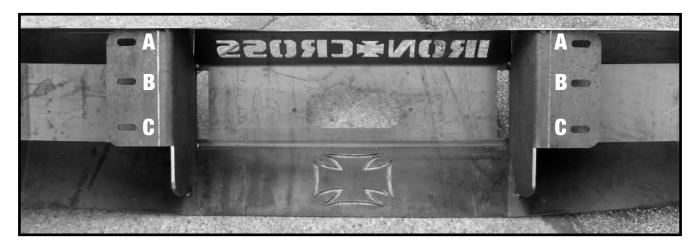

## **STEP 4. BUMPER INSTALL**

A. ALIGN BUMPER MOUNTING HOLES (A,B,C) TO BUMPER BRACKET HOLES (A,B,C). B. INSTALL HARDWARE AS SHOWN. HAND TIGHTEN HARDWARE AND LEAVE LOOSE TO MAKE ANY ADJUSTMENTS.

C. ONCE SATISFIED WITH ALIGNMENT, TIGHTEN BOLTS DOWN FOR FINAL INSTALL.