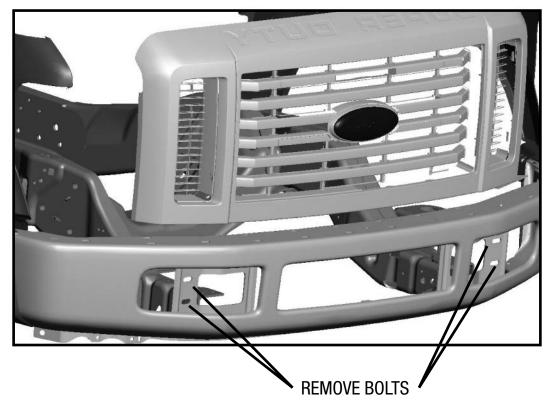

## IRON GROSS AUTOMOTIVE INC. INSTALLATION INSTRUCTIONS FRONT WINCH BUMPER 20/22/24-425-08 11-14 FORD 250/350/450



## **PARTS LIST**

| 14 | 1/2" Hex bolt     |
|----|-------------------|
| 14 | 1/2"Hex Nut       |
| 28 | 1/2" Flat Washer  |
| 14 | 1/2" Lock washer  |
| 1  | Driver bracket    |
| 1  | Passenger bracket |

# **STEP 1. BUMPBER REMOVAL**

A. DISCONNECT FACTORY FOG LAMP CONNECTORS AND ZIP-TIE TO FRAME B. LOOSEN BOLTS HOLDING OEM BUMPER TO FRAME



C. REMOVE FASTNER HOLDING HOOD RELEASE LEVER TO OEM FRONT BUMPER.



D. REMOVE FRONT BUMPER REAR BRACE BOLTS



# STEP 2. TOW HOOK REMOVAL

A. LOOSEN AND REMOVE (3) BOLTS.



#### **STEP 3. BUMPER BRACKET INSTALL**



## **STEP 4. BUMPER INSTALL**



A. ALIGN BUMPER MOUNTING HOLES (A,B,C) TO BUMPER BRACKET HOLES (A,B,C). B. INSTALL HARDWARE AS SHOWN. HAND TIGHTEN HARDWARE AND LEAVE LOOSE TO MAKE ANY ADJUSTMENTS.

C. ONCE SATISFIED WITH ALIGNMENT, TIGHTEN BOLTS DOWN FOR FINAL INSTALL.