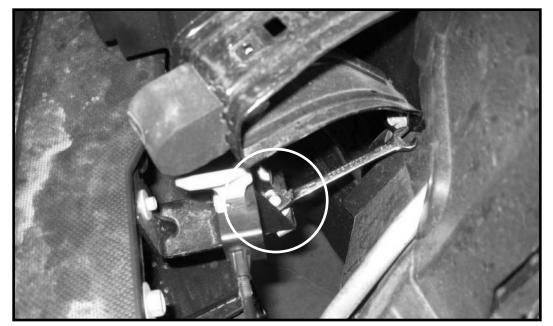

# **STEP 1. BUMPBER REMOVAL**

A. DISCONNECT FACTORY FOG LAMP CONNECTORS AND ZIP-TIE TO FRAME B. LOOSEN BOLTS HOLDING OEM BUMPER TO FRAME

C. REMOVE FASTNER HOLDING HOOD RELEASE LEVER TO OEM FRONT BUMPER.