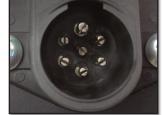

### #9101 Light Ranger MUTT<sub>®</sub>

For light-duty 7-way spade (flat), 6-way round and 4/5 pin type trailers

**Faceplate** 

7-Way Round Pin