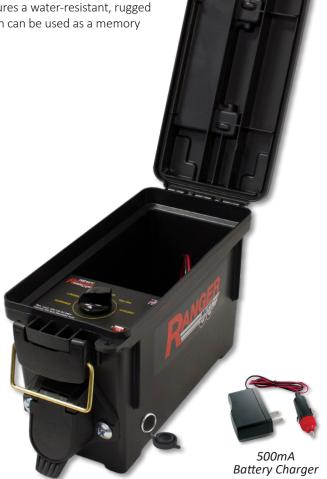

# **Heavy Ranger MUTT**Mobile Universal Trailer Tester

**Portable, Water-Resistant Trailer Tester For Lights and Electric Brakes on Commercial Trailers** 

**The Heavy Ranger MUTT**® reduces guesswork and saves time by powering each trailer electrical circuit in 7-way round pin arrangements. This allows for proper verification of wiring configuration, ground integrity, short circuit/ overload conditions and turn signal simulation. The Heavy Ranger MUTT® features a water-resistant, rugged design, an internal battery compartment and an external 12V power port which can be used as a memory saver, test light supply or battery charge input.

#### **Features and Benefits**

- Tests 7-way round pin trailer-side harnesses
- Short circuit protection
- Turn signal simulation and power verification LED
- Includes 500mA Battery Charger
- Water-resistant case
- Internal battery compartment (battery not included)