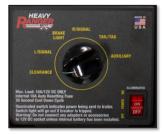

#### **Features and Benefits**

- Tests 7-way round pin trailer-side harnesses
- Short circuit protection
- Turn signal simulation and power verification LED
- Includes 500mA Battery Charger
- Water-resistant case
- Internal battery compartment (battery not included)

Controls: Manual Control Knob

Materials: ABS

Weight: 2 lbs. (Empty)