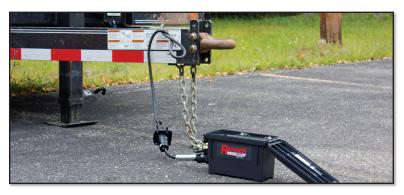

# **Heavy Ranger MUTT**Mobile Universal Trailer Tester

**Portable, Water-Resistant Trailer Tester For Lights and Electric Brakes on Commercial Trailers** 

**The Heavy Ranger MUTT**® reduces guesswork and saves time by powering each trailer electrical circuit in 7-way round pin arrangements. This allows for proper verification of wiring configuration, ground integrity, short circuit/ overload conditions and turn signal simulation. The Heavy Ranger MUTT® features a water-resistant, rugged design, an internal battery compartment and an external 12V power port which can be used as a memory saver, test light supply or battery charge input.