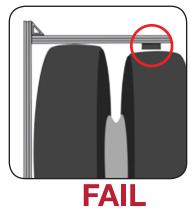

## A Professional "Go/No-Go" Tire Comparator for Dual Tire Pairing

The Tire Comparator<sup>™</sup> Type II is the industry's fastest and most consistent caliper for comparing tread wear on dual mated tires. A simple-to-use, sliding tolerance gauge requires no measuring, guessing, or even visual inspection.

Hold the Tire Comparator against the tire, and slide across the treads for a quick, accurate result every time.