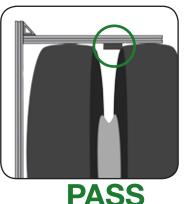

## A Professional "Go/No-Go" Tire Comparator for Dual Tire Pairing

The Tire Comparator<sup>™</sup> Type II is the industry's fastest and most consistent caliper for comparing tread wear on dual mated tires. A simple-to-use, sliding tolerance gauge requires no measuring, guessing, or even visual inspection.

Hold the Tire Comparator against the tire, and slide across the treads for a quick, accurate result every time.