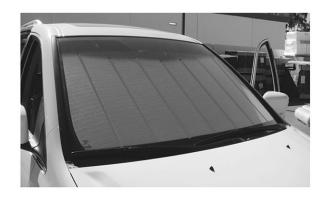

## HOW TO INSTALL YOUR ULTIMATE REFLECTOR™ CUSTOM FOLDING AUTO SHADE

Every ULTIMATE REFLECTOR™ CUSTOM FOLDING AUTO SHADE will fit differently as there are differences in rear-view mirror mount locations, windshield frame (A-pillar) designs, headliners and dash designs, as well as windshield shapes and sizes.

STEP 1: Unfold the ULTIMATE REFLECTOR™ CUSTOM FOLDING AUTO SHADE with the silver side facing outward and place it flat onto the dash area. Then slide it forward.

STEP 2: Lift the top of the ULTIMATE REFLECTOR™ CUSTOM FOLDING AUTO SHADE into the windshield area.

STEP 3: Pull down each sun visor to hold the ULTIMATE REFLECTOR™ CUSTOM FOLDING AUTO SHADE in place.

Storage bag included