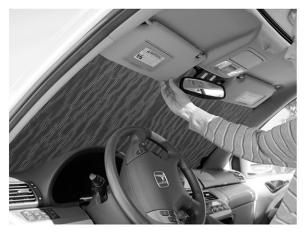

STEP 4: Lower sun visors for support. OPTION: When reversed in winter, the CUSTOM GOLD AUTO SHADE<sup>™</sup> functions as an insulator.