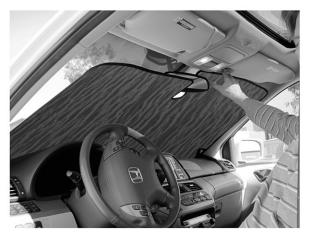

STEP 2: Tuck the CUSTOM GOLD AUTO SHADE<sup>™</sup> behind rear view mirror, if mounted on windshield.

STEP 3: Lift the CUSTOM GOLD AUTO SHADE<sup>™</sup> against glass. Adjust the CUSTOM GOLD AUTO SHADE<sup>™</sup> in windshield, may overlap slightly with side windshield frame (A-pillars) and headliner.

STEP 4: Lower sun visors for support. OPTION: When reversed in winter, the CUSTOM GOLD AUTO SHADE<sup>™</sup> functions as an insulator.