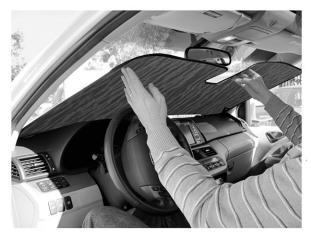

## HOW TO INSTALL YOUR CUSTOM GOLD AUTO SHADE<sup>™</sup>

STEP 1: Unroll the CUSTOM GOLD AUTO SHADE<sup>TM</sup> across dash, gold reflective material facing out. Make sure the CUSTOM GOLD AUTO SHADE<sup>TM</sup> is centered in the windshield and placed down, where the glass meets dash.

STEP 2: Tuck the CUSTOM GOLD AUTO SHADE<sup>™</sup> behind rear view mirror, if mounted on windshield.

STEP 3: Lift the CUSTOM GOLD AUTO SHADE<sup>™</sup> against glass. Adjust the CUSTOM GOLD AUTO SHADE<sup>™</sup> in windshield, may overlap slightly with side windshield frame (A-pillars) and headliner.