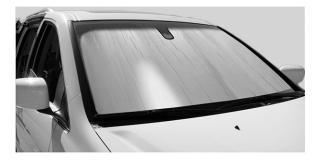

## HOW TO INSTALL YOUR CUSTOM GOLD AUTO SHADE<sup>™</sup>

STEP 1: Unroll the CUSTOM GOLD AUTO SHADE<sup>TM</sup> across dash, gold reflective material facing out. Make sure the CUSTOM GOLD AUTO SHADE<sup>TM</sup> is centered in the windshield and placed down, where the glass meets dash.

STEP 2: Tuck the CUSTOM GOLD AUTO SHADE<sup>™</sup> behind rear view mirror, if mounted on windshield.

STEP 3: Lift the CUSTOM GOLD AUTO SHADE<sup>™</sup> against glass. Adjust the CUSTOM GOLD AUTO SHADE<sup>™</sup> in windshield, may overlap slightly with side windshield frame (A-pillars) and headliner.

STEP 4: Lower sun visors for support. OPTION: When reversed in winter, the CUSTOM GOLD AUTO SHADE<sup>™</sup> functions as an insulator.