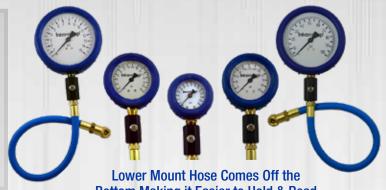

# **Analog Air Gauges**

## All Analog Air Gauges Include:

- Rubber Protective Cover
- 17" (431 mm) Swivel Hose
- Thumb Operated Bleeder
- Shock Resistant, Can Handle Pulsing Systems
- Made for Tough Environments
- Highly Accurate & Repeatable
- 90 Day Warranty

| <b>Lower Mount Hose Comes Off the</b> |
|---------------------------------------|
| Bottom Making it Easier to Hold & Rea |

|                                                                                                                    | Dottom Making it Lasier to Hold & Head                             |                                                                                                                                                                                                                                                                          |
|--------------------------------------------------------------------------------------------------------------------|--------------------------------------------------------------------|--------------------------------------------------------------------------------------------------------------------------------------------------------------------------------------------------------------------------------------------------------------------------|
| <b>Deluxe Air Gauges</b><br>2" (50 mm) Diameter                                                                    | Part #<br>360062<br>360063<br>360064                               | Specifications 2" 0 to 15 x 1/5 PSI 2" 0 to 30 x 1/2 PSI 2" 0 to 60 x 1 PSI                                                                                                                                                                                              |
| Deluxe Liquid-Filled Air Gauges 2.5" (64 mm) Diameter Glycerin Filled to Lubricate Movement & Dampen Needle Bounce | 360065<br>360066<br>360067                                         | 2.5" Liquid-Filled, 0 to 15 x 1/5 PSI<br>2.5" Liquid-Filled, 0 to 30 x 1/2 PSI<br>2.5" Liquid-Filled, 0 to 60 x 1 PSI                                                                                                                                                    |
| <b>Deluxe Glow-in-the-Dark Air Gauges</b><br>2.5" (64 mm) Diameter                                                 | 360068<br>360069<br>360070                                         | 2.5" Glow-in-the-Dark, 0 to 15 x 1/5 PSI<br>2.5" Glow-in-the-Dark, 0 to 30 x 1/2 PSI<br>2.5" Glow-in-the-Dark, 0 to 60 x 1 PSI                                                                                                                                           |
| <b>Ultra Deluxe Air Gauges</b><br>4" (100 mm) Diameter<br>Available in PSI or BAR Measurement                      | 360058<br>360059<br>360060<br>360078<br>360071<br>360072<br>360073 | 4" Glow-in-the-Dark, 0 to 15 x 1/2 PSI 4" Glow-in-the-Dark, 0 to 30 x 1 PSI 4" Glow-in-the-Dark, 0 to 60 x 1 PSI 4" Glow-in-the-Dark, 0 to 100 x 1 PSI 4" Glow-in-the-Dark, 0 to 1 x .02 BAR 4" Glow-in-the-Dark, 0 to 2 x .05 BAR 4" Glow-in-the-Dark, 0 to 4 x .10 BAR |