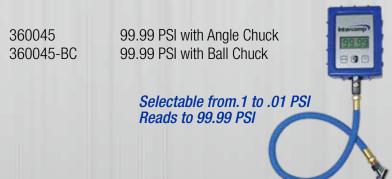

### Digital Air Gauges

- Displays in PSI, BAR & kg/cm2
- 0-99.99 PSI (0 to 7 BAR)
- Thumb Operated Bleed Off
- Dual Bleeder Allows for Faster Bleeding
- Extremely Accurate for Use with Tire Pressure **Monitoring Systems**
- Has 'Peak-Hold' Feature for Quick **Pressure Comparison**
- Recalibration and Recertification Services Available