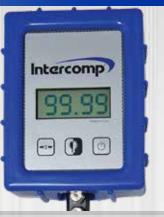

# **Factory Certified Digital Air Gauges**

## All Digital Air Gauges Include:

- Certified Accuracy of 0.1%
- 22" (559mm) Hose
- LCD Display with Backlight & 0.5" Characters
- Standard 9-Volt Provides 300 Hours Battery Life (Timeout Function Prolongs Battery Life)
- Protective Cover & Case
- 1 Year Warranty

### Digital Air Gauges

- Displays in PSI, BAR & kg/cm2
- 0-99.99 PSI (0 to 7 BAR)
- Thumb Operated Bleed Off
- Dual Bleeder Allows for Faster Bleeding
- Extremely Accurate for Use with Tire Pressure **Monitoring Systems**
- Has 'Peak-Hold' Feature for Quick **Pressure Comparison**
- Recalibration and Recertification Services Available