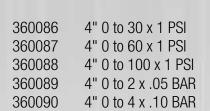

| <b>Lower Mount Hose Comes Off the</b> |
|---------------------------------------|
| Bottom Making it Easier to Hold & Rea |

|                                                                                                                    | Dottom Making it Lasier to Hold & Head                             |                                                                                                                                                                                                                                                                          |
|--------------------------------------------------------------------------------------------------------------------|--------------------------------------------------------------------|--------------------------------------------------------------------------------------------------------------------------------------------------------------------------------------------------------------------------------------------------------------------------|
| <b>Deluxe Air Gauges</b><br>2" (50 mm) Diameter                                                                    | Part #<br>360062<br>360063<br>360064                               | Specifications 2" 0 to 15 x 1/5 PSI 2" 0 to 30 x 1/2 PSI 2" 0 to 60 x 1 PSI                                                                                                                                                                                              |
| Deluxe Liquid-Filled Air Gauges 2.5" (64 mm) Diameter Glycerin Filled to Lubricate Movement & Dampen Needle Bounce | 360065<br>360066<br>360067                                         | 2.5" Liquid-Filled, 0 to 15 x 1/5 PSI<br>2.5" Liquid-Filled, 0 to 30 x 1/2 PSI<br>2.5" Liquid-Filled, 0 to 60 x 1 PSI                                                                                                                                                    |
| <b>Deluxe Glow-in-the-Dark Air Gauges</b><br>2.5" (64 mm) Diameter                                                 | 360068<br>360069<br>360070                                         | 2.5" Glow-in-the-Dark, 0 to 15 x 1/5 PSI<br>2.5" Glow-in-the-Dark, 0 to 30 x 1/2 PSI<br>2.5" Glow-in-the-Dark, 0 to 60 x 1 PSI                                                                                                                                           |
| <b>Ultra Deluxe Air Gauges</b><br>4" (100 mm) Diameter<br>Available in PSI or BAR Measurement                      | 360058<br>360059<br>360060<br>360078<br>360071<br>360072<br>360073 | 4" Glow-in-the-Dark, 0 to 15 x 1/2 PSI 4" Glow-in-the-Dark, 0 to 30 x 1 PSI 4" Glow-in-the-Dark, 0 to 60 x 1 PSI 4" Glow-in-the-Dark, 0 to 100 x 1 PSI 4" Glow-in-the-Dark, 0 to 1 x .02 BAR 4" Glow-in-the-Dark, 0 to 2 x .05 BAR 4" Glow-in-the-Dark, 0 to 4 x .10 BAR |