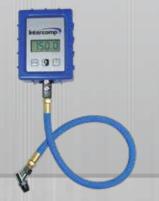

150 x .1 PSI with Angle Chuck 360045-150 360045-150-BC 150 x .1 PSI with Ball Chuck 360045-150-D 150 x .1 PSI with Dual Chuck

Reads to 150 x .1 PSI

# Fill, Bleed & Read Air Pressure Gauges

360094

Intercomp's "Fill, Bleed and Read" Air Gauges attach directly to your air or nitrogen hose and have transformed a tedious process into one smooth and easy operation. Standard features include a high-quality pressure gauge with rubber protective cover, a 22" (559 mm) hose with a high quality swivel nozzle, and an industrial-grade bleeder valve.

## Digital Fill, Bleed & Read

- Display in PSI, BAR & kg/cm2
- 0 to 150 PSI (0 to 10 BAR)
- Unsurpassed Accuracy via Digital Gauge
- Covers the Whole Pressure Spectrum; One Gauge for All Uses
- Has 'Peak-Hold' Feature for Quick **Pressure Comparison**
- Readout in 0.1 Increments
- Recalibration and Recertification Services Available