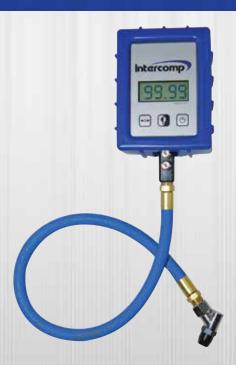

# **Factory Certified Digital Air Gauges**

## All Digital Air Gauges Include:

- Certified Accuracy of 0.1%
- 22" (559mm) Hose
- LCD Display with Backlight & 0.5" Characters
- Standard 9-Volt Provides 300 Hours Battery Life (Timeout Function Prolongs Battery Life)
- Protective Cover & Case
- 1 Year Warranty

### Digital Air Gauges

- Displays in PSI, BAR & kg/cm2
- 0-99.99 PSI (0 to 7 BAR)
- Thumb Operated Bleed Off
- Dual Bleeder Allows for Faster Bleeding
- Extremely Accurate for Use with Tire Pressure **Monitoring Systems**
- Has 'Peak-Hold' Feature for Quick **Pressure Comparison**
- Recalibration and Recertification Services Available