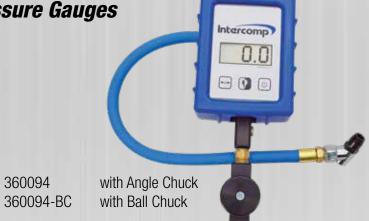

# Fill, Bleed & Read Air Pressure Gauges

360094

Intercomp's "Fill, Bleed and Read" Air Gauges attach directly to your air or nitrogen hose and have transformed a tedious process into one smooth and easy operation. Standard features include a high-quality pressure gauge with rubber protective cover, a 22" (559 mm) hose with a high quality swivel nozzle, and an industrial-grade bleeder valve.

## Digital Fill, Bleed & Read

- Display in PSI, BAR & kg/cm2
- 0 to 150 PSI (0 to 10 BAR)
- Unsurpassed Accuracy via Digital Gauge
- Covers the Whole Pressure Spectrum; One Gauge for All Uses
- Has 'Peak-Hold' Feature for Quick **Pressure Comparison**
- Readout in 0.1 Increments
- Recalibration and Recertification Services Available