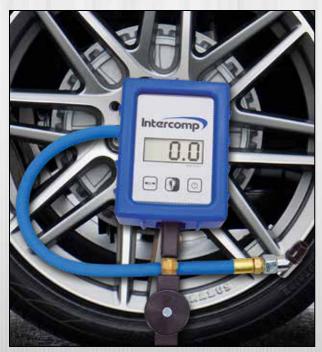

# **Factory Certified Digital Air Gauges**

## All Digital Air Gauges Include:

- Certified Accuracy of 0.1%
- 22" (559mm) Hose
- LCD Display with Backlight & 0.5" Characters
- Standard 9-Volt Provides 300 Hours Battery Life (Timeout Function Prolongs Battery Life)
- Protective Cover & Case
- 1 Year Warranty

### Digital Air Gauges

- Displays in PSI, BAR & kg/cm2
- 0-99.99 PSI (0 to 7 BAR)
- Thumb Operated Bleed Off
- Dual Bleeder Allows for Faster Bleeding
- Extremely Accurate for Use with Tire Pressure **Monitoring Systems**
- Has 'Peak-Hold' Feature for Quick **Pressure Comparison**
- Recalibration and Recertification Services Available