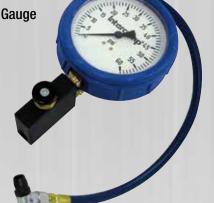

## Analog Fill, Bleed & Read

High-Quality 4" (100 mm) Pressure Gauge

# Fill, Bleed & Read Air Pressure Gauges

360094

Intercomp's "Fill, Bleed and Read" Air Gauges attach directly to your air or nitrogen hose and have transformed a tedious process into one smooth and easy operation. Standard features include a high-quality pressure gauge with rubber protective cover, a 22" (559 mm) hose with a high quality swivel nozzle, and an industrial-grade bleeder valve.

The air chuck never leaves the valve stem.