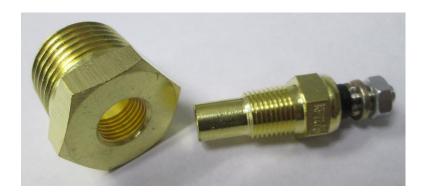

## **INSTALLATION GUIDE**

Temperature Sending Unit Part Number: S8013

\* Always disconnect the battery before attempting any electrical work on your vehicle.\*

This sending unit may be used with our M9013 Water Temp Gauge; M9108 Oil Temp Gauge or M9107 Transmission Temp Gauge. It is supplied with an optional bushing. The wire from your selected gauge should be connected to the terminal at the top of the sender.