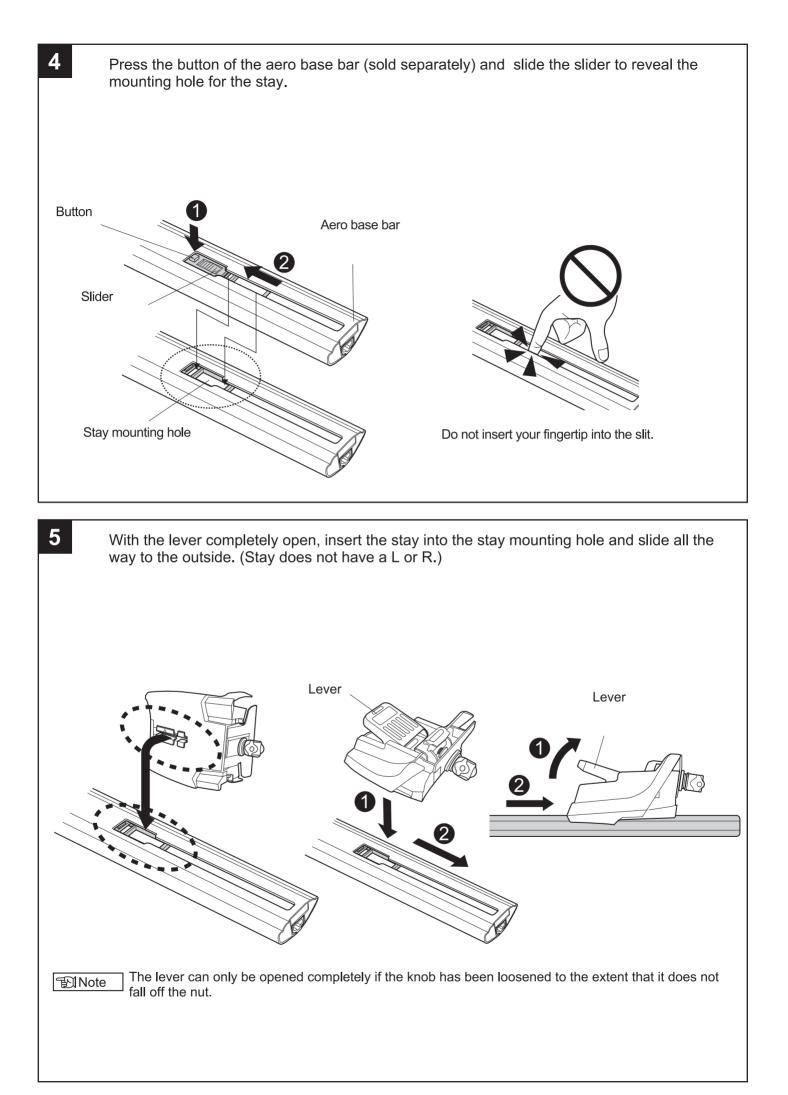

## MANANCED CAR RACKS. XS350

## XS350



**Installation Instructions** 

-Read the INNO common instruction manual (the accompanying sheet) as well.

-Keep this instruction manual in a safe place.

-Maximum load capacity: 75kg/165lbs. However, it varies depending on the car model.

-The maximum load capacity is 5 bicycles. However, it varies depending on the car model.

(Drive the car at 50 mph/80km/h or less when 5 bicycles are loaded.)

-Drive the car at 50 mph/80km/h or less when the attachment is installed outside the stay.



-2-



-3-

















## **Repair parts**

Please specify part name when ordering repair parts.