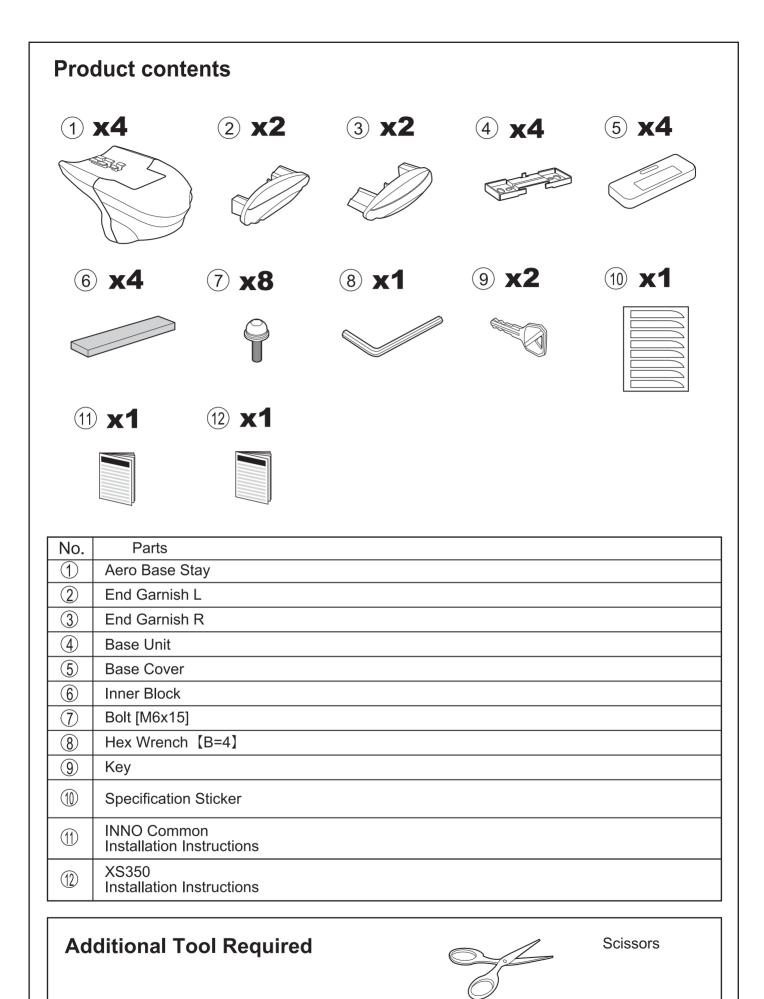

## MANANCED CAR RACKS. XS350

## XS350



**Installation Instructions** 

-Read the INNO common instruction manual (the accompanying sheet) as well.

-Keep this instruction manual in a safe place.

-Maximum load capacity: 75kg/165lbs. However, it varies depending on the car model.

-The maximum load capacity is 5 bicycles. However, it varies depending on the car model.

(Drive the car at 50 mph/80km/h or less when 5 bicycles are loaded.)

-Drive the car at 50 mph/80km/h or less when the attachment is installed outside the stay.



-2-



-3-

















## **Repair parts**

Please specify part name when ordering repair parts.