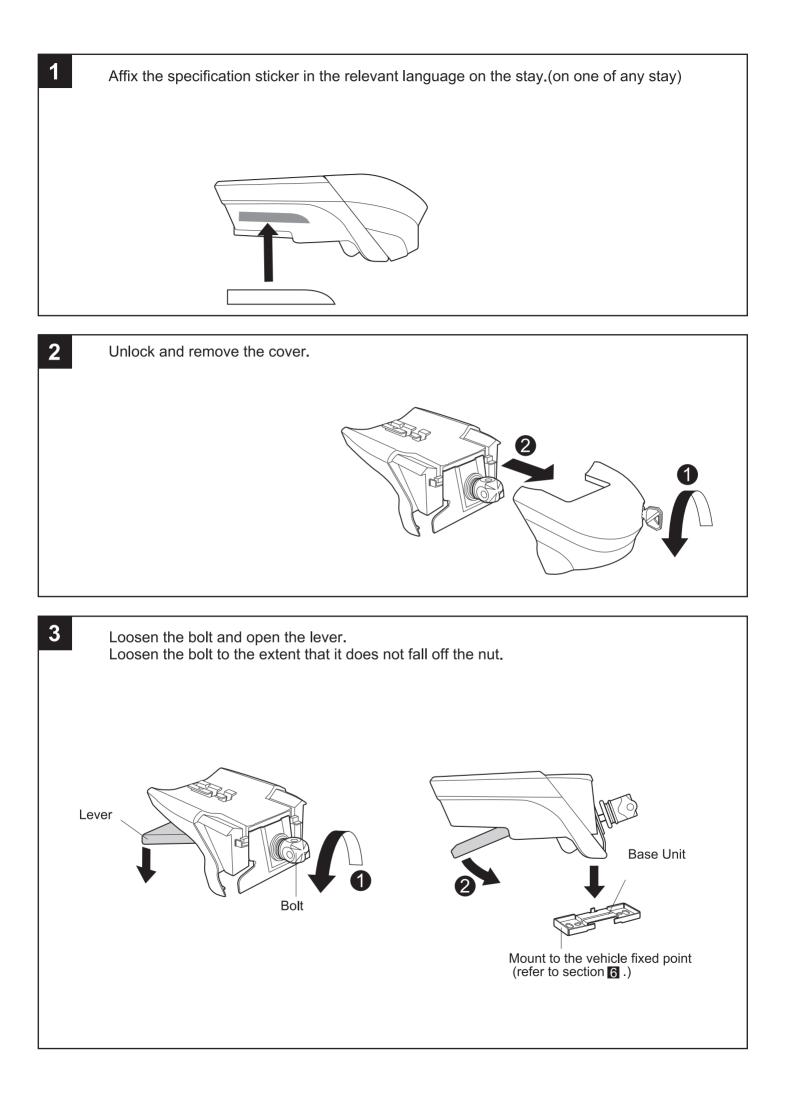

## MANANCED CAR RACKS. XS350

## XS350



**Installation Instructions** 

-Read the INNO common instruction manual (the accompanying sheet) as well.

-Keep this instruction manual in a safe place.

-Maximum load capacity: 75kg/165lbs. However, it varies depending on the car model.

-The maximum load capacity is 5 bicycles. However, it varies depending on the car model.

(Drive the car at 50 mph/80km/h or less when 5 bicycles are loaded.)

-Drive the car at 50 mph/80km/h or less when the attachment is installed outside the stay.



-2-



-3-

















## **Repair parts**

Please specify part name when ordering repair parts.