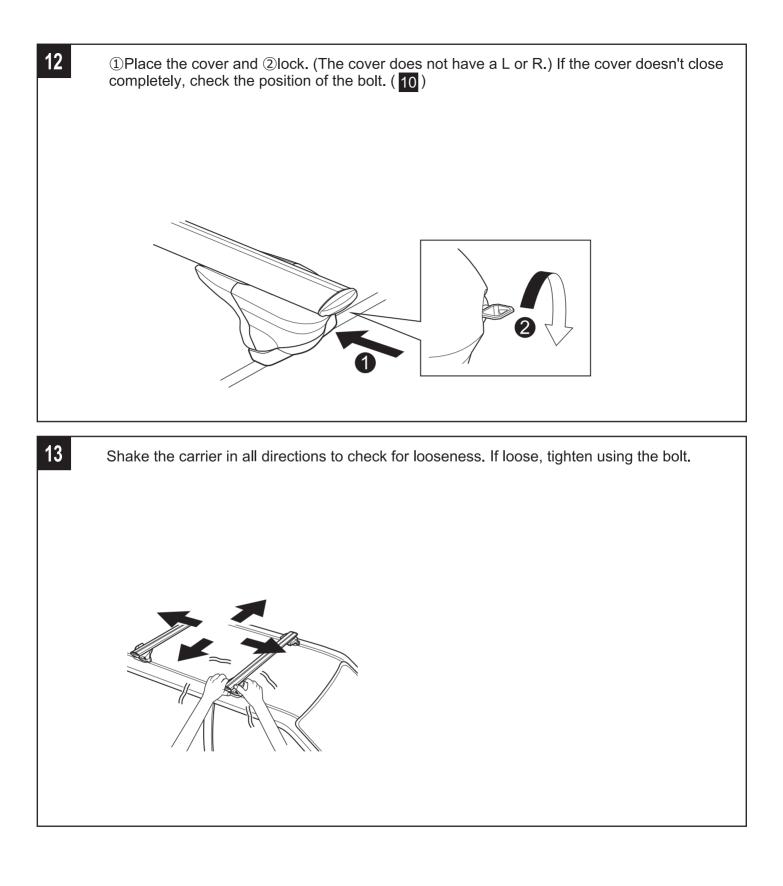

## MANANCED CAR RACKS. XS350

## XS350



**Installation Instructions** 

-Read the INNO common instruction manual (the accompanying sheet) as well.

-Keep this instruction manual in a safe place.

-Maximum load capacity: 75kg/165lbs. However, it varies depending on the car model.

-The maximum load capacity is 5 bicycles. However, it varies depending on the car model.

(Drive the car at 50 mph/80km/h or less when 5 bicycles are loaded.)

-Drive the car at 50 mph/80km/h or less when the attachment is installed outside the stay.



-2-



-3-

















## **Repair parts**

Please specify part name when ordering repair parts.