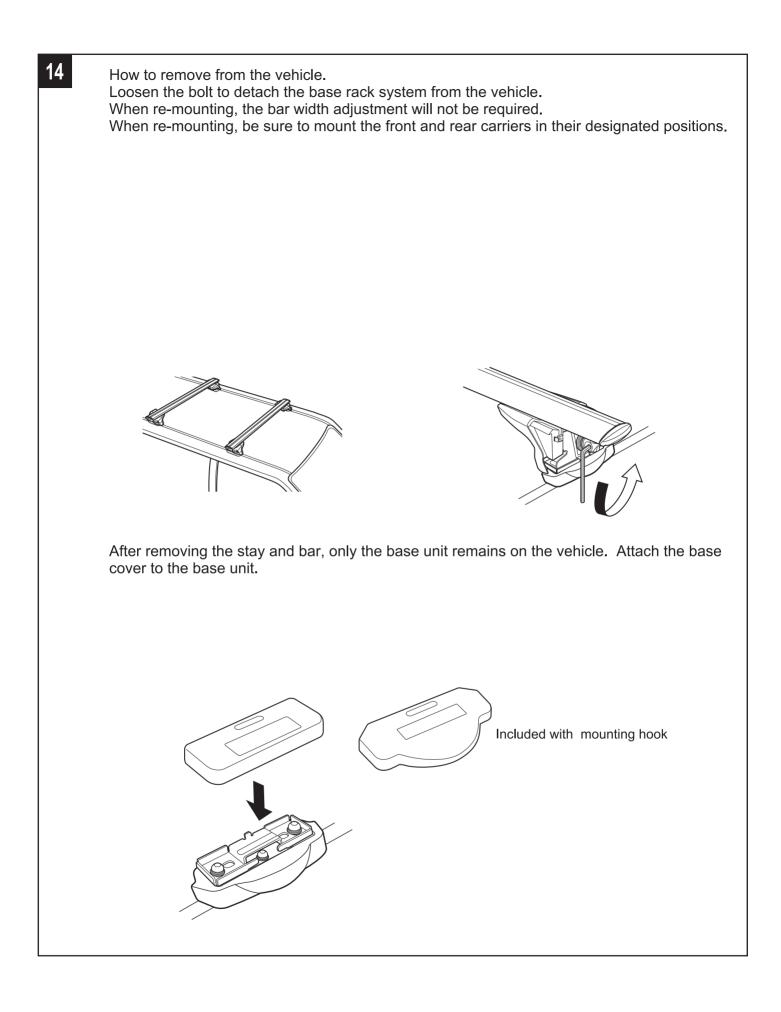

## MANANCED CAR RACKS. XS350

## XS350



**Installation Instructions** 

-Read the INNO common instruction manual (the accompanying sheet) as well.

-Keep this instruction manual in a safe place.

-Maximum load capacity: 75kg/165lbs. However, it varies depending on the car model.

-The maximum load capacity is 5 bicycles. However, it varies depending on the car model.

(Drive the car at 50 mph/80km/h or less when 5 bicycles are loaded.)

-Drive the car at 50 mph/80km/h or less when the attachment is installed outside the stay.



-2-



-3-

















## **Repair parts**

Please specify part name when ordering repair parts.