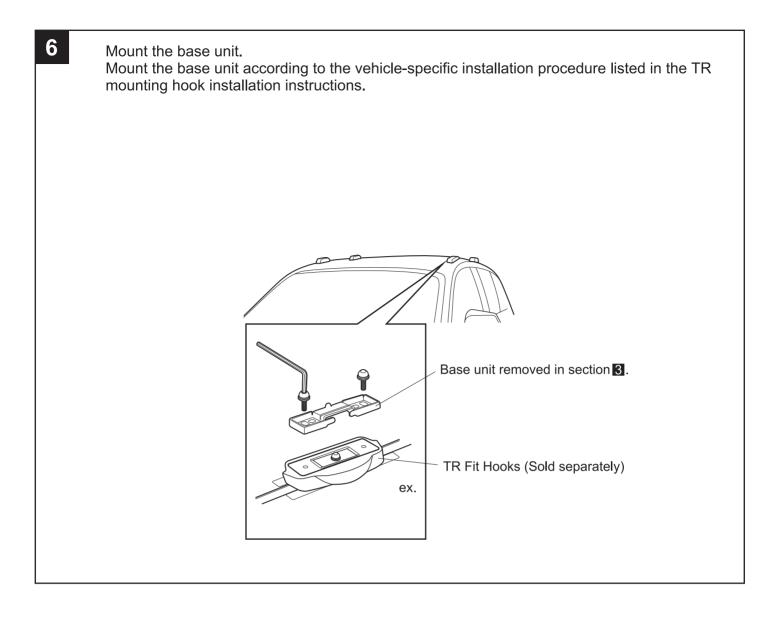

## MANANCED CAR RACKS. XS350

## XS350



**Installation Instructions** 

-Read the INNO common instruction manual (the accompanying sheet) as well.

-Keep this instruction manual in a safe place.

-Maximum load capacity: 75kg/165lbs. However, it varies depending on the car model.

-The maximum load capacity is 5 bicycles. However, it varies depending on the car model.

(Drive the car at 50 mph/80km/h or less when 5 bicycles are loaded.)

-Drive the car at 50 mph/80km/h or less when the attachment is installed outside the stay.



-2-



-3-

















## **Repair parts**

Please specify part name when ordering repair parts.