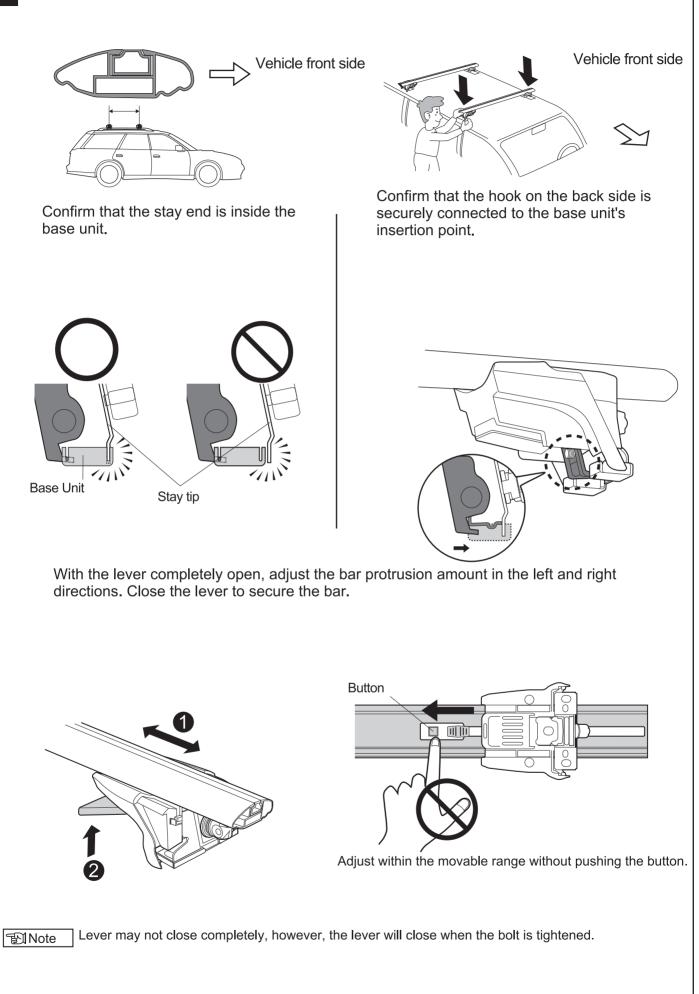

## MANANCED CAR RACKS. XS350

## XS350



**Installation Instructions** 

-Read the INNO common instruction manual (the accompanying sheet) as well.

-Keep this instruction manual in a safe place.

-Maximum load capacity: 75kg/165lbs. However, it varies depending on the car model.

-The maximum load capacity is 5 bicycles. However, it varies depending on the car model.

(Drive the car at 50 mph/80km/h or less when 5 bicycles are loaded.)

-Drive the car at 50 mph/80km/h or less when the attachment is installed outside the stay.



-2-



-3-

















## **Repair parts**

Please specify part name when ordering repair parts.