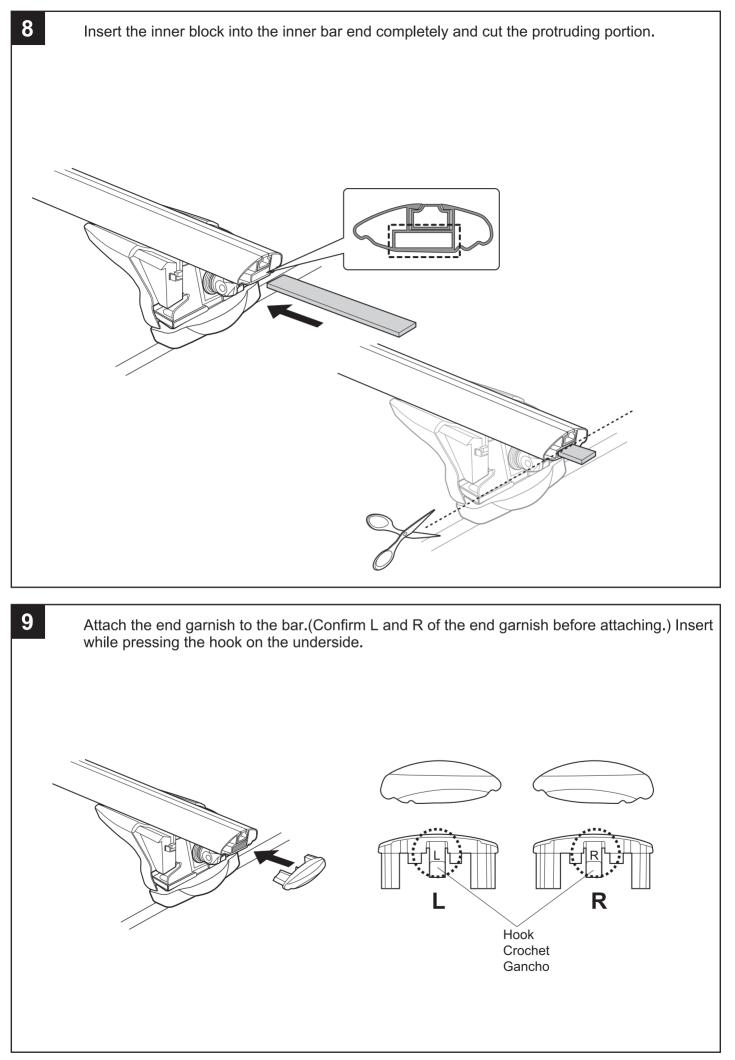

## MANANCED CAR RACKS. XS350

## XS350



**Installation Instructions** 

-Read the INNO common instruction manual (the accompanying sheet) as well.

-Keep this instruction manual in a safe place.

-Maximum load capacity: 75kg/165lbs. However, it varies depending on the car model.

-The maximum load capacity is 5 bicycles. However, it varies depending on the car model.

(Drive the car at 50 mph/80km/h or less when 5 bicycles are loaded.)

-Drive the car at 50 mph/80km/h or less when the attachment is installed outside the stay.



-2-



-3-

















## **Repair parts**

Please specify part name when ordering repair parts.