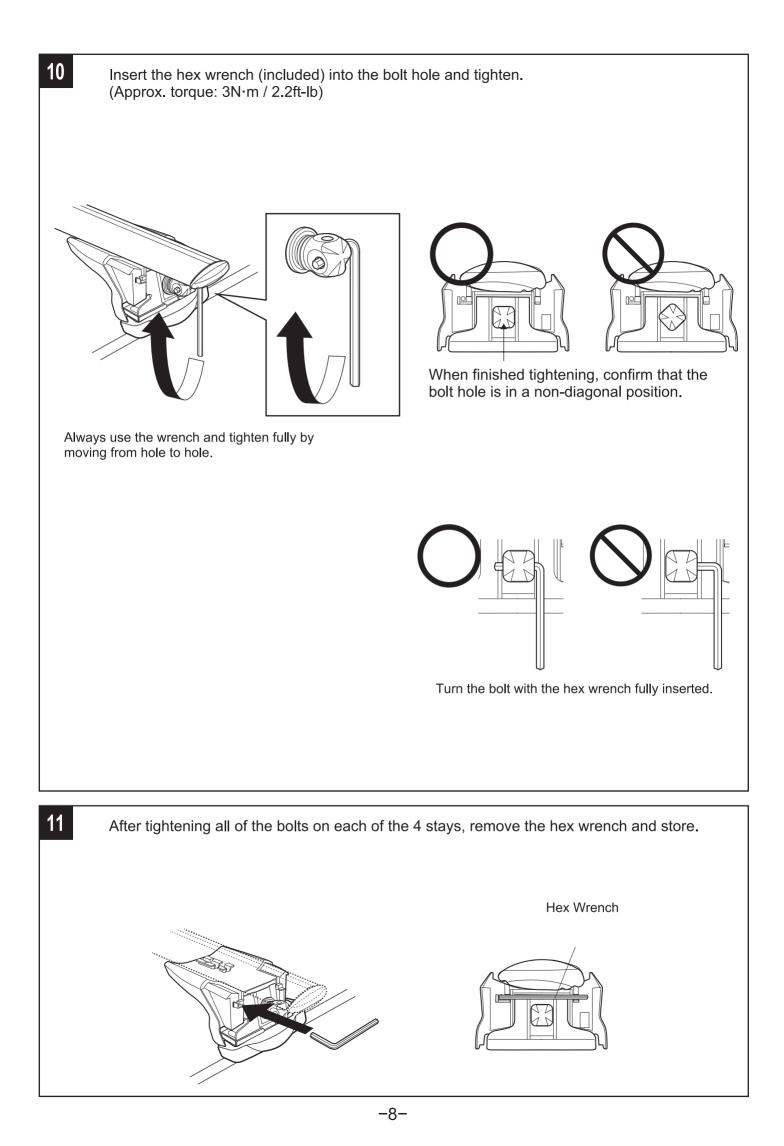

## MANANCED CAR RACKS. XS350

## XS350



**Installation Instructions** 

-Read the INNO common instruction manual (the accompanying sheet) as well.

-Keep this instruction manual in a safe place.

-Maximum load capacity: 75kg/165lbs. However, it varies depending on the car model.

-The maximum load capacity is 5 bicycles. However, it varies depending on the car model.

(Drive the car at 50 mph/80km/h or less when 5 bicycles are loaded.)

-Drive the car at 50 mph/80km/h or less when the attachment is installed outside the stay.



-2-



-3-

















## **Repair parts**

Please specify part name when ordering repair parts.