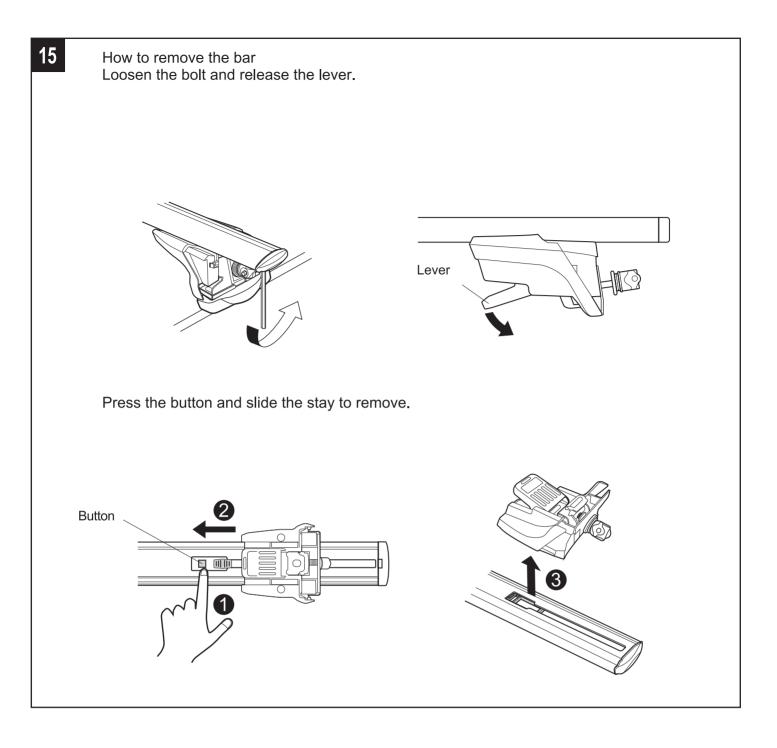

## MANANCED CAR RACKS. XS350

## XS350



**Installation Instructions** 

-Read the INNO common instruction manual (the accompanying sheet) as well.

-Keep this instruction manual in a safe place.

-Maximum load capacity: 75kg/165lbs. However, it varies depending on the car model.

-The maximum load capacity is 5 bicycles. However, it varies depending on the car model.

(Drive the car at 50 mph/80km/h or less when 5 bicycles are loaded.)

-Drive the car at 50 mph/80km/h or less when the attachment is installed outside the stay.



-2-



-3-

















## **Repair parts**

Please specify part name when ordering repair parts.