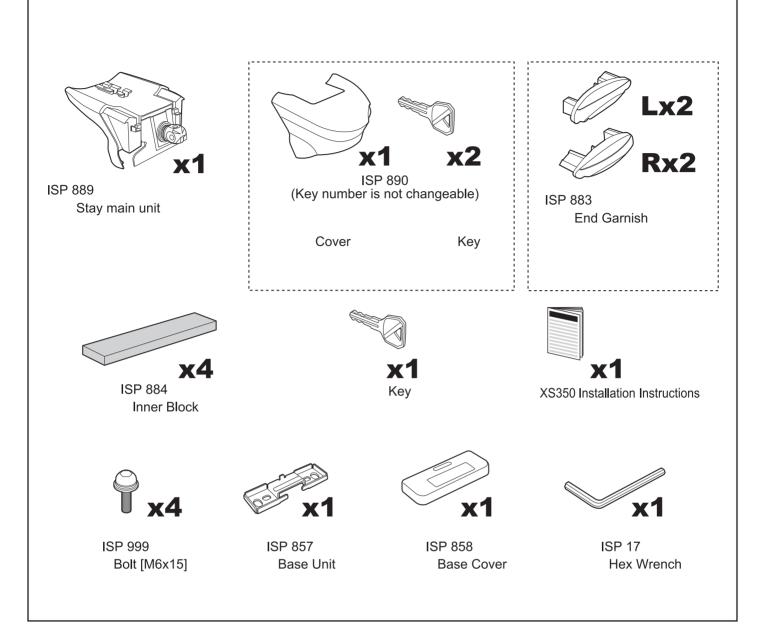

## MANANCED CAR RACKS. XS350

## XS350



**Installation Instructions** 

-Read the INNO common instruction manual (the accompanying sheet) as well.

-Keep this instruction manual in a safe place.

-Maximum load capacity: 75kg/165lbs. However, it varies depending on the car model.

-The maximum load capacity is 5 bicycles. However, it varies depending on the car model.

(Drive the car at 50 mph/80km/h or less when 5 bicycles are loaded.)

-Drive the car at 50 mph/80km/h or less when the attachment is installed outside the stay.



-2-



-3-

















## **Repair parts**

Please specify part name when ordering repair parts.