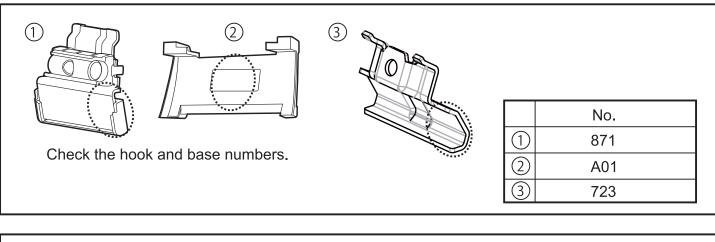

# Advanced car racks

Please read both the Stay installation instructions and INNO common installation instructions (both included in Stay package).

| No. |              |
|-----|--------------|
| 1   | Inner hook   |
| 2   | Base         |
| 3   | Outer hook   |
| 4   | Washer       |
| 5   | Nylon washer |
| 6   | Bolt         |