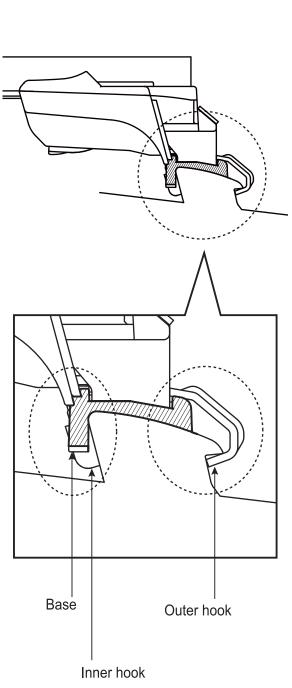

54mm) 16 3/4inch (427mm) Rear 32inch (814mm) 16inch (407mm) A A

If not using the recommended mounting positions, follow the Stay installation instructions.

-2-



### Mounting Method by Vehicle Type

## **TR163**

: Recommended mounting position

| Manufacturer | Model | Туре | Year   | Maximum loading capacity |
|--------------|-------|------|--------|--------------------------|
| LEXUS        | LX    |      | 2016 - | 165lbs (75kg)            |

※ Load + Base rack + Attachments

Detailed installation diagram

## 35 1/2inch (900mm) 7 3/4inch (200mm) $\bigcirc$ $\bigcirc$ Stay interior dimensions **(A)** 36 3/8inch (924mm) 18 1/4inch (462mm) Front 35 1/4inch (894mm) 17 5/8inch (447mm) Rear (A)A

If not using the recommended mounting positions, follow the Stay installation instructions.



-3-