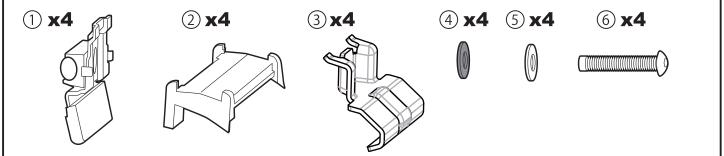

# Advanced car racks

Please read both the Stay installation instructions and INNO common installation instructions (both included in Stay package).

| No. |              |
|-----|--------------|
| 1   | Inner hook   |
| 2   | Base         |
| 3   | Outer hook   |
| 4   | Washer       |
| 5   | Nylon washer |
| 6   | Bolt         |