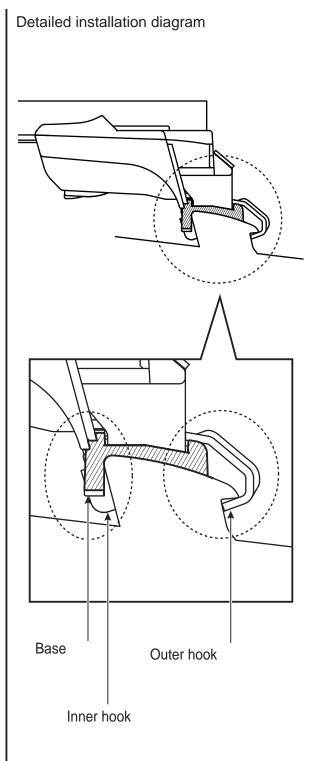

er hook   |
| 4   | Washer       |
| 5   | Nylon washer |
| 6   | Bolt         |

-1-

We do not accept any liability for accidents, damage or injury caused by incorrect installation or use, modification, or natural disaster.

#### Mounting Method by Vehicle Type

## **TR163**

Recommended mounting position

| Manufacturer | Model | Туре | Year   | Maximum loading capacity |
|--------------|-------|------|--------|--------------------------|
| LEXUS        | RX    |      | 2016 - | 165lbs (75kg)            |

※ Load + Base rack + Attachments

21 3/4inch (550mm) 6inch (150mm) Stay interior dimensions **(A)** (W)Front 33 5/8inch (854mm) 16 3/4inch (427mm) Rear 32inch (814mm) 16inch (407mm) A A

If not using the recommended mounting positions, follow the Stay installation instructions.

-2-



### Mounting Method by Vehicle Type

## **TR163**

: Recommended mounting position

| Manufacturer | Model | Туре | Year   | Maximum loading capacity |
|--------------|-------|------|--------|--------------------------|
| LEXUS        | LX    |      | 2016 - | 165lbs (75kg)            |

※ Load + Base rack + Attachments

Detailed installation diagram

## 35 1/2inch (900mm) 7 3/4inch (200mm) $\bigcirc$ $\bigcirc$ Stay interior dimensions **(A)** 36 3/8inch (924mm) 18 1/4inch (462mm) Front 35 1/4inch (894mm) 17 5/8inch (447mm) Rear (A)A

If not using the recommended mounting positions, follow the Stay installation instructions.



-3-