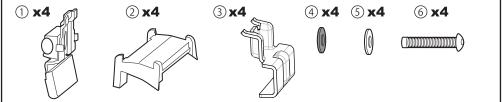

## ADVANCED CAR RACKS . TR162 Installation Instructions

Please read both the Stay installation instructions and INNO common installation instructions (both included in Stay package).

| No. |              |
|-----|--------------|
|     | Inner hook   |
| 2   | Base         |
| 3   | Outer hook   |
| 4   | Washer       |
| 5   | Nylon washer |
| 6   | Bolt         |