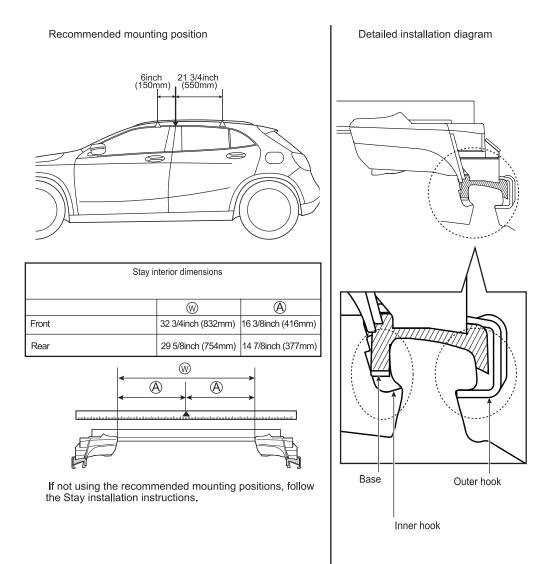

## ADVANCED CAR RACKS . TR162 Installation Instructions

Please read both the Stay installation instructions and INNO common installation instructions (both included in Stay package).

| No. |              |
|-----|--------------|
|     | Inner hook   |
| 2   | Base         |
| 3   | Outer hook   |
| 4   | Washer       |
| 5   | Nylon washer |
| 6   | Bolt         |

## Mounting Method by Vehicle Type

## **TR162**

| Manufacturer  | Model | Туре | Year   | Maximum loading capacity |
|---------------|-------|------|--------|--------------------------|
| MERCEDES BENZ | GLA   |      | 2014 - | 165lbs (75kg)            |