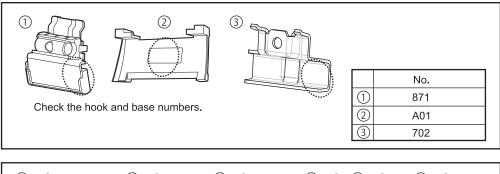

## ADVANCED CAR RACKS . TR162 Installation Instructions

Please read both the Stay installation instructions and INNO common installation instructions (both included in Stay package).

| No. |              |
|-----|--------------|
|     | Inner hook   |
| 2   | Base         |
| 3   | Outer hook   |
| 4   | Washer       |
| 5   | Nylon washer |
| 6   | Bolt         |