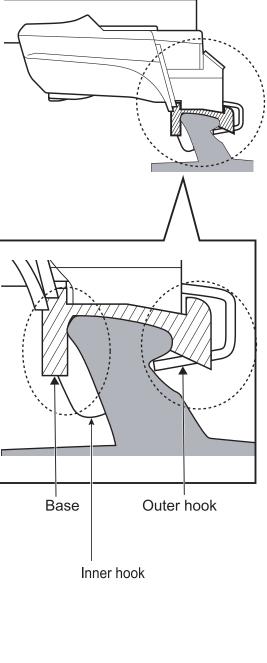

# Inno.TR141 Installation Instructions

Please read both the Stay installation instructions and INNO common installation instructions (both included in Stay package).

| No. |              |
|-----|--------------|
| 1   | Inner hook   |
| 2   | Base         |
| 3   | Outer hook   |
| 4   | Washer       |
| 5   | Nylon washer |
| 6   | Bolt         |

#### Detailed installation diagram

7110304TR141A3-US