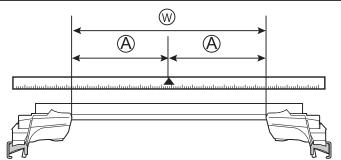

#### Recommended mounting position

| Stay interior dimensions |                    |                    |  |  |
|--------------------------|--------------------|--------------------|--|--|
|                          | W                  | A                  |  |  |
| Front                    | 33 7/8inch (860mm) | 16 7/8inch (430mm) |  |  |
| Rear                     | 33 3/8inch (848mm) | 16 3/4inch (424mm) |  |  |

#### Recommended mounting position

| Stay interior dimensions |                    |                    |  |
|--------------------------|--------------------|--------------------|--|
|                          | W                  | A                  |  |
| Front                    | 34 1/8inch (868mm) | 17 1/8inch (434mm) |  |
| Rear                     | 32 7/8inch (836mm) | 16 1/2inch (418mm) |  |