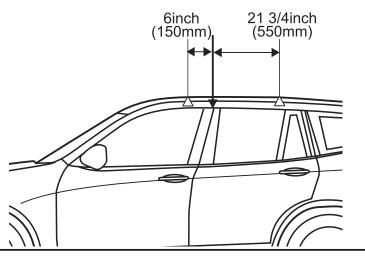

#### Recommended mounting position

| Stay interior dimensions |                    |                    |  |  |
|--------------------------|--------------------|--------------------|--|--|
|                          | W                  | A                  |  |  |
| Front                    | 33 7/8inch (860mm) | 16 7/8inch (430mm) |  |  |
| Rear                     | 33 3/8inch (848mm) | 16 3/4inch (424mm) |  |  |

If not using the recommended mounting positions, follow the Stay installation instructions.