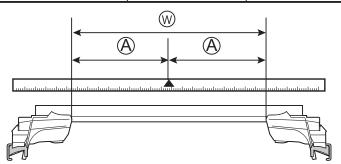

#### Recommended mounting position

| Stay interior dimensions |                    |                    |  |  |
|--------------------------|--------------------|--------------------|--|--|
|                          | W                  | A                  |  |  |
| Front                    | 33 7/8inch (860mm) | 16 7/8inch (430mm) |  |  |
| Rear                     | 33 3/8inch (848mm) | 16 3/4inch (424mm) |  |  |

#### Recommended mounting position

| Stay interior dimensions |                    |                    |  |
|--------------------------|--------------------|--------------------|--|
|                          | W                  | A                  |  |
| Front                    | 34 1/8inch (868mm) | 17 1/8inch (434mm) |  |
| Rear                     | 32 7/8inch (836mm) | 16 1/2inch (418mm) |  |