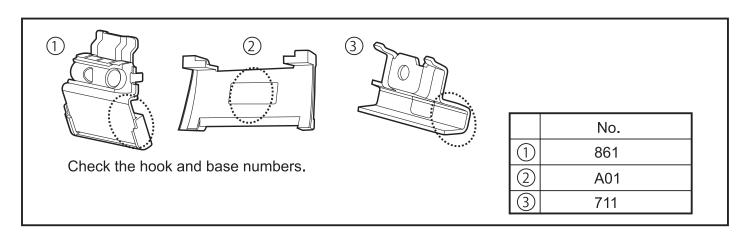

# Inno.TR141 Installation Instructions

Please read both the Stay installation instructions and INNO common installation instructions (both included in Stay package).

| No. |              |
|-----|--------------|
| 1   | Inner hook   |
| 2   | Base         |
| 3   | Outer hook   |
| 4   | Washer       |
| 5   | Nylon washer |
| 6   | Bolt         |