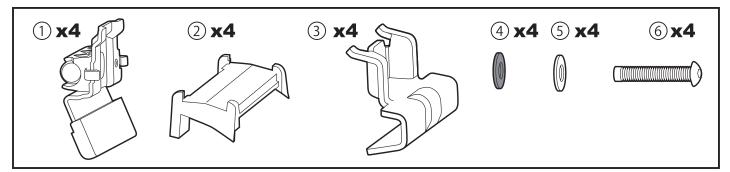

# Inno.TR141 Installation Instructions

Please read both the Stay installation instructions and INNO common installation instructions (both included in Stay package).

| No. |              |
|-----|--------------|
| 1   | Inner hook   |
| 2   | Base         |
| 3   | Outer hook   |
| 4   | Washer       |
| 5   | Nylon washer |
| 6   | Bolt         |