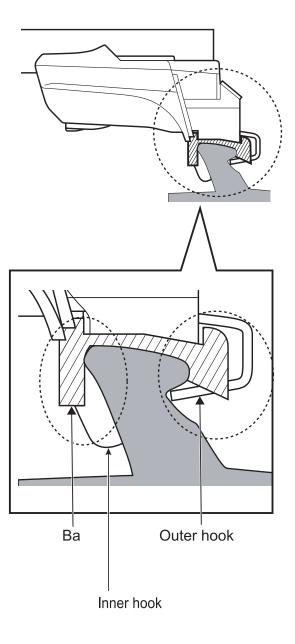

# Inno.TR141 Installation Instructions

Please read both the Stay installation instructions and INNO common installation instructions (both included in Stay package).

| No. |              |
|-----|--------------|
| 1   | Inner hook   |
| 2   | Base         |
| 3   | Outer hook   |
| 4   | Washer       |
| 5   | Nylon washer |
| 6   | Bolt         |

#### Detailed installation diagram

4110310TR141A2-US