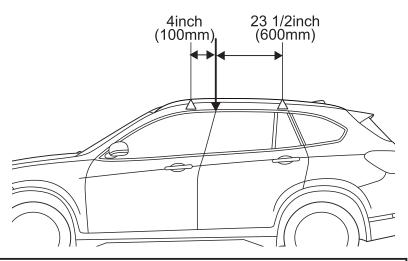

### **Mounting Method by Vehicle Type**

| Manufacturer | Model | Туре | Year   | Maximum loading capacity |
|--------------|-------|------|--------|--------------------------|
| BMW          | X1    |      | 2016 - | 165lbs (75kg)            |

#### Recommended mounting position

| Stay interior dimensions |                    |                    |  |
|--------------------------|--------------------|--------------------|--|
|                          | W                  | A                  |  |
| Front                    | 34 1/8inch (868mm) | 17 1/8inch (434mm) |  |
| Rear                     | 32 7/8inch (836mm) | 16 1/2inch (418mm) |  |