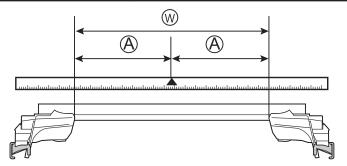

### Recommended mounting position

| Stay interior dimensions |                      |                      |  |
|--------------------------|----------------------|----------------------|--|
|                          | W                    | A                    |  |
| Front                    | 33 1/8 inch (840 mm) | 16 1/2 inch (420 mm) |  |
| Rear                     | 33 5/8 inch (802 mm) | 15 3/4 inch (401 mm) |  |

If not using the recommended mounting positions, follow the Stay installation instructions.