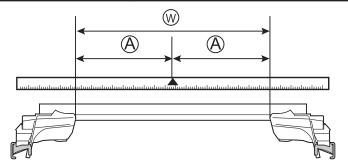

### Recommended mounting position

| Stay interior dimensions |                      |                      |  |
|--------------------------|----------------------|----------------------|--|
|                          | W                    | A                    |  |
| Front                    | 33 1/8 inch (840 mm) | 16 1/2 inch (420 mm) |  |
| Rear                     | 33 5/8 inch (802 mm) | 15 3/4 inch (401 mm) |  |

### Recommended mounting position

| Stay interior dimensions |                      |                  |  |
|--------------------------|----------------------|------------------|--|
|                          | <b>(</b>             | A                |  |
| Front                    | 34 1/8 inch (866 mm) | 17 inch (433 mm) |  |
| Rear                     | 32 inch (814 mm)     | 16 inch (407 mm) |  |

### Recommended mounting position

| Stay interior dimensions |                      |                      |  |
|--------------------------|----------------------|----------------------|--|
|                          | W                    | A                    |  |
| Front                    | 35 7/8 inch (912 mm) | 18 inch (456 mm)     |  |
| Rear                     | 34 3/4 inch (884 mm) | 17 3/8 inch (442 mm) |  |

### Recommended mounting position

| Stay interior dimensions |                      |                      |  |  |
|--------------------------|----------------------|----------------------|--|--|
| p                        |                      |                      |  |  |
|                          | W                    | A                    |  |  |
| Front                    | 34 5/8 inch (880 mm) | 17 3/8 inch (440 mm) |  |  |
| Rear                     | 32 5/8 inch (830 mm) | 16 3/8 inch (415 mm) |  |  |