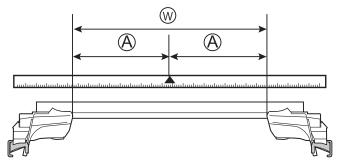

### Recommended mounting position

| Stay interior dimensions |                      |                      |  |
|--------------------------|----------------------|----------------------|--|
|                          | W                    | A                    |  |
| Front                    | 33 1/8 inch (840 mm) | 16 1/2 inch (420 mm) |  |
| Rear                     | 33 5/8 inch (802 mm) | 15 3/4 inch (401 mm) |  |

### Recommended mounting position

| Stay interior dimensions |                      |                  |  |
|--------------------------|----------------------|------------------|--|
|                          | <b>(</b>             | A                |  |
| Front                    | 34 1/8 inch (866 mm) | 17 inch (433 mm) |  |
| Rear                     | 32 inch (814 mm)     | 16 inch (407 mm) |  |

### Recommended mounting position

| Stay interior dimensions |                      |                      |  |
|--------------------------|----------------------|----------------------|--|
|                          | W                    | A                    |  |
| Front                    | 35 7/8 inch (912 mm) | 18 inch (456 mm)     |  |
| Rear                     | 34 3/4 inch (884 mm) | 17 3/8 inch (442 mm) |  |

### Recommended mounting position

| Stay interior dimensions |                      |                      |  |  |
|--------------------------|----------------------|----------------------|--|--|
| p                        |                      |                      |  |  |
|                          | W                    | A                    |  |  |
| Front                    | 34 5/8 inch (880 mm) | 17 3/8 inch (440 mm) |  |  |
| Rear                     | 32 5/8 inch (830 mm) | 16 3/8 inch (415 mm) |  |  |