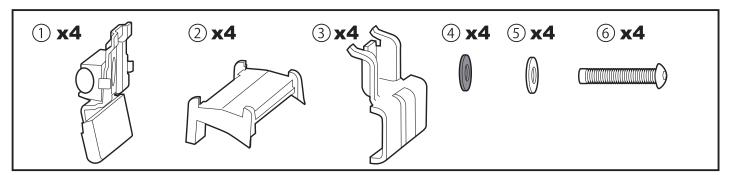

| No. |              |
|-----|--------------|
| 1   | Inner hook   |
| 2   | Base         |
| 3   | Outer hook   |
| 4   | Washer       |
| 5   | Nylon washer |
| 6   | Bolt         |

We do not accept any liability for accidents, damage or injury caused by incorrect installation or use, modification, or natural disaster.