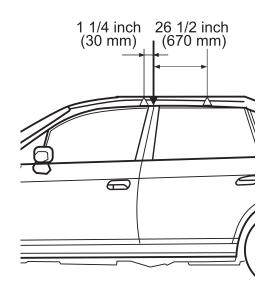

### Detailed installation diagram

### Recommended mounting position

| Stay interior dimensions |                      |                      |  |
|--------------------------|----------------------|----------------------|--|
|                          | W                    | A                    |  |
| Front                    | 33 1/8 inch (840 mm) | 16 1/2 inch (420 mm) |  |
| Rear                     | 33 5/8 inch (802 mm) | 15 3/4 inch (401 mm) |  |