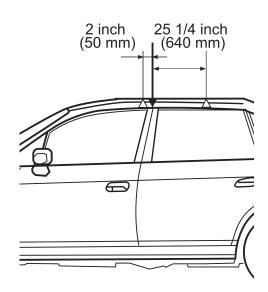

### Recommended mounting position

| Stay interior dimensions |                      |                  |  |
|--------------------------|----------------------|------------------|--|
|                          | <b>(</b>             | A                |  |
| Front                    | 34 1/8 inch (866 mm) | 17 inch (433 mm) |  |
| Rear                     | 32 inch (814 mm)     | 16 inch (407 mm) |  |

### Detailed installation diagram

4132606TR138A3B-US