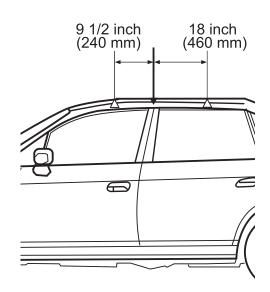

### Recommended mounting position

| Stay interior dimensions |                      |                      |  |
|--------------------------|----------------------|----------------------|--|
|                          | W                    | A                    |  |
| Front                    | 33 1/8 inch (840 mm) | 16 1/2 inch (420 mm) |  |
| Rear                     | 33 5/8 inch (802 mm) | 15 3/4 inch (401 mm) |  |

If not using the recommended mounting positions, follow the Stay installation instructions.