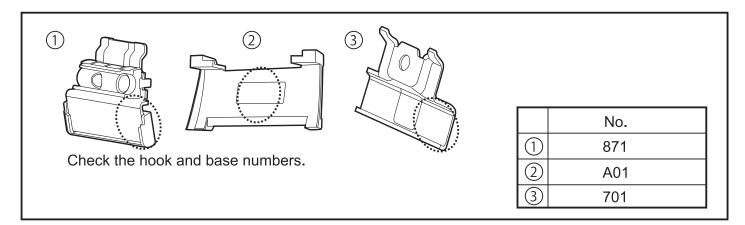

| No. |              |
|-----|--------------|
| 1   | Inner hook   |
| 2   | Base         |
| 3   | Outer hook   |
| 4   | Washer       |
| 5   | Nylon washer |
| 6   | Bolt         |

We do not accept any liability for accidents, damage or injury caused by incorrect installation or use, modification, or natural disaster.