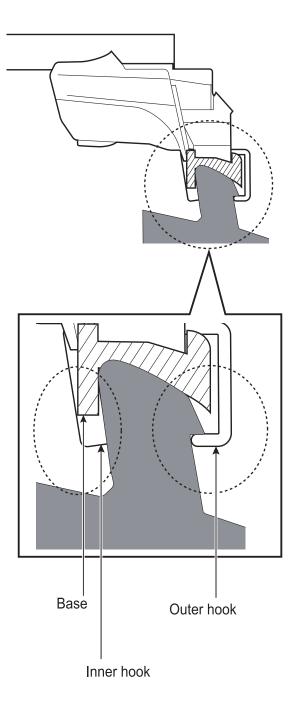

| No. |              |
|-----|--------------|
| 1   | Inner hook   |
| 2   | Base         |
| 3   | Outer hook   |
| 4   | Washer       |
| 5   | Nylon washer |
| 6   | Bolt         |

We do not accept any liability for accidents, damage or injury caused by incorrect installation or use, modification, or natural disaster.