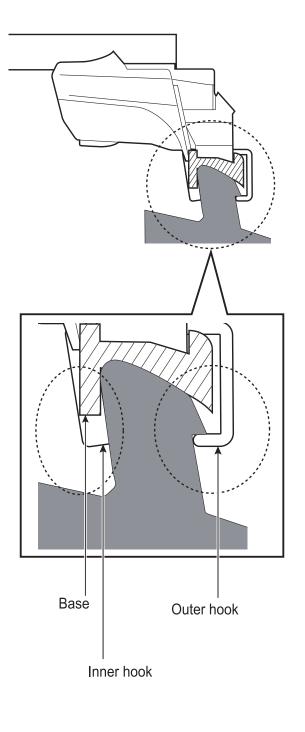

| No. |              |
|-----|--------------|
| 1   | Inner hook   |
| 2   | Base         |
| 3   | Outer hook   |
| 4   | Washer       |
| 5   | Nylon washer |
| 6   | Bolt         |

We do not accept any liability for accidents, damage or injury caused by incorrect installation or use, modification, or natural disaster.