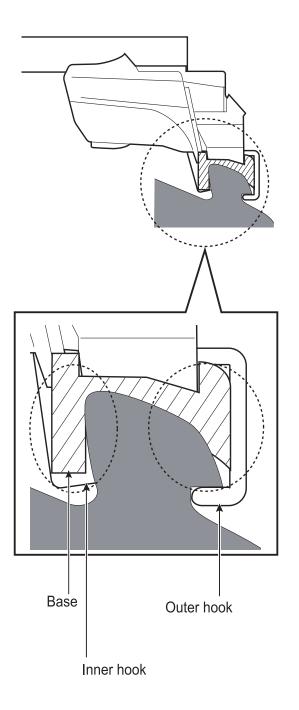

| No. |              |
|-----|--------------|
| 1   | Inner hook   |
| 2   | Base         |
| 3   | Outer hook   |
| 4   | Washer       |
| 5   | Nylon washer |
| 6   | Bolt         |

We do not accept any liability for accidents, damage or injury caused by incorrect installation or use, modification, or natural disaster.

### Detailed installation diagram