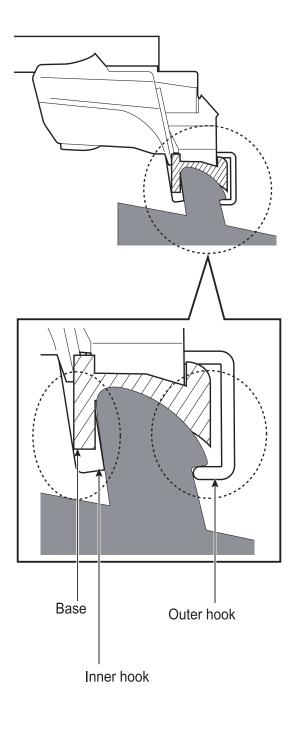

| No. |              |
|-----|--------------|
| 1   | Inner hook   |
| 2   | Base         |
| 3   | Outer hook   |
| 4   | Washer       |
| 5   | Nylon washer |
| 6   | Bolt         |

We do not accept any liability for accidents, damage or injury caused by incorrect installation or use, modification, or natural disaster.

### Detailed installation diagram

4132606TR138A3B-US