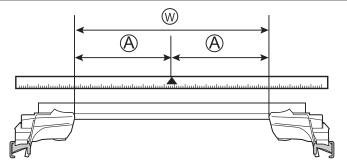

### Recommended mounting position

| Stay interior dimensions |                      |                      |  |
|--------------------------|----------------------|----------------------|--|
|                          | W                    | A                    |  |
| Front                    | 33 1/8 inch (840 mm) | 16 1/2 inch (420 mm) |  |
| Rear                     | 33 5/8 inch (802 mm) | 15 3/4 inch (401 mm) |  |

### Recommended mounting position

| Stay interior dimensions |                      |                  |  |
|--------------------------|----------------------|------------------|--|
|                          | <b>(</b>             | A                |  |
| Front                    | 34 1/8 inch (866 mm) | 17 inch (433 mm) |  |
| Rear                     | 32 inch (814 mm)     | 16 inch (407 mm) |  |

### Recommended mounting position

| Stay interior dimensions |                      |                      |  |
|--------------------------|----------------------|----------------------|--|
|                          | W                    | A                    |  |
| Front                    | 35 7/8 inch (912 mm) | 18 inch (456 mm)     |  |
| Rear                     | 34 3/4 inch (884 mm) | 17 3/8 inch (442 mm) |  |

### Recommended mounting position

| Stay interior dimensions |                      |                      |  |  |
|--------------------------|----------------------|----------------------|--|--|
| p                        |                      |                      |  |  |
|                          | W                    | A                    |  |  |
| Front                    | 34 5/8 inch (880 mm) | 17 3/8 inch (440 mm) |  |  |
| Rear                     | 32 5/8 inch (830 mm) | 16 3/8 inch (415 mm) |  |  |