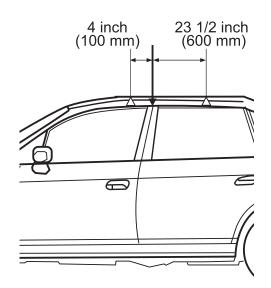

### Recommended mounting position

| Stay interior dimensions |                      |                      |  |
|--------------------------|----------------------|----------------------|--|
|                          | W                    | A                    |  |
| Front                    | 33 1/8 inch (840 mm) | 16 1/2 inch (420 mm) |  |
| Rear                     | 33 5/8 inch (802 mm) | 15 3/4 inch (401 mm) |  |

If not using the recommended mounting positions, follow the Stay installation instructions.