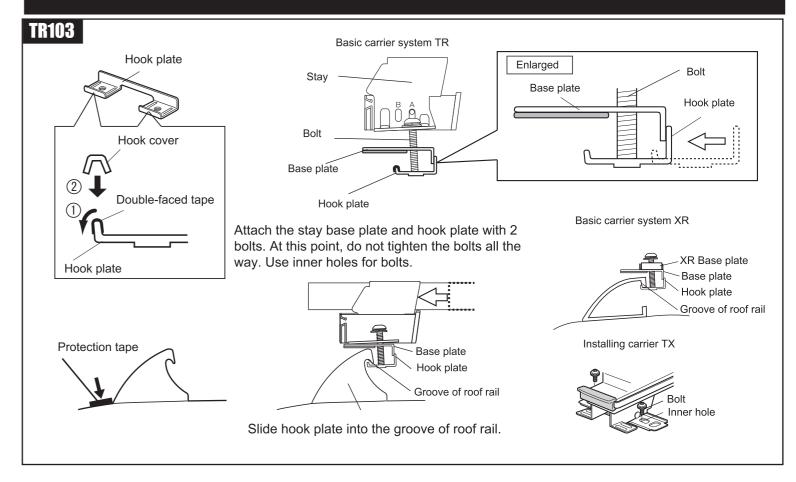

Read instructions matching the model If appropriate instructions are not available

Install hooks correctly at specified positions according to the instructions herein and instructions for the applicable carrier system. Installation positions of hooks depend on the vehicle type. If hooks are not installed at specified positions, the carrier may fall and cause an accident.

For INNO dedicated ski & snowboard carriers read carrier instruction manuals for determining proper mounting locations.

The TR Mounting hooks includes the parts listed below. Verify that all of these parts are included in the carrier system you have purchased.