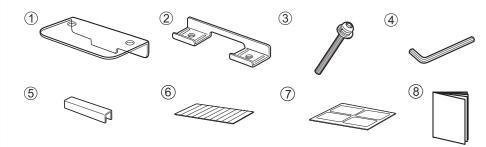

For INNO dedicated ski & snowboard carriers read carrier instruction manuals for determining proper mounting locations.

The TR Mounting hooks includes the parts listed below. Verify that all of these parts are included in the carrier system you have purchased.

| No. | Parts                  | Qty |
|-----|------------------------|-----|
| 1   | Base plate             | 4   |
| 2   | Hook plate             | 4   |
| 3   | Bolt (M6 x 30 mm)      | 8   |
| 4   | Hex wrench             | 1   |
| (5) | Hook cover             | 10  |
| 6   | Double-faced tape (10) | 1   |
| 7   | Protection tape (4)    | 1   |
| 8   | Instructions           | 1   |