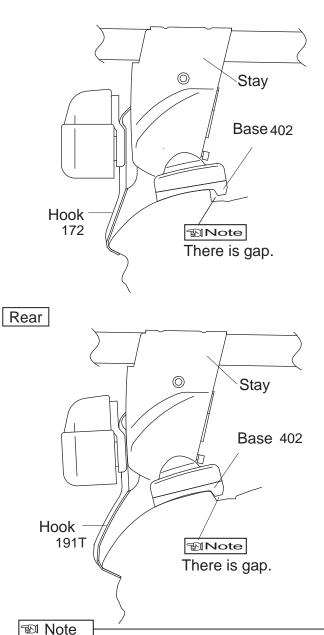

## Loosely attach hooks)

|            | Hook number |  |
|------------|-------------|--|
| Front hook | 172         |  |
| Rear hook  | 191T        |  |

Hook / base installation position

### Front

When knob is tightened, base moves slightly outward to the position illustrated above.