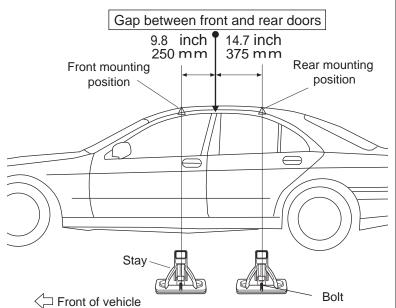

## Mounting positions

 Position the stays so that bolts align at specified mounting points.