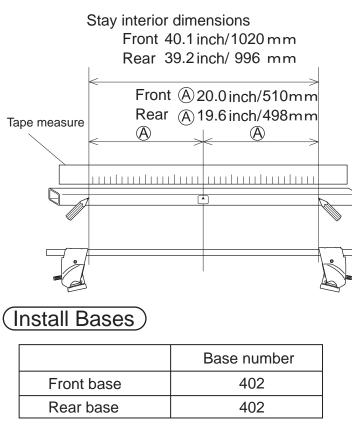

## Mounting positions

 Position the stays so that bolts align at specified mounting points.

## Loosely attach hooks)

|            | Hook number |  |
|------------|-------------|--|
| Front hook | 172         |  |
| Rear hook  | 191T        |  |

Hook / base installation position