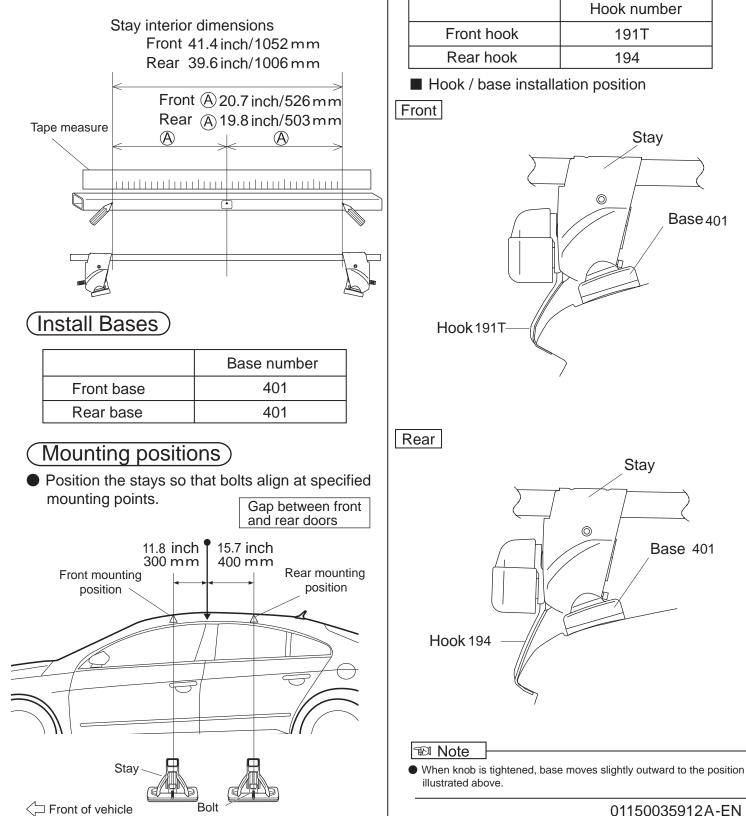

| No. | Part | # of Part | Qty |
|-----|------|-----------|-----|
| 1   | Hook | 191T      | 2   |
|     |      | 194       | 2   |
| 2   | Base | 401       | 4   |

Loosely attach hooks)

Maximum loading capacity is 45 kg (100 lbs) for this vehicle type.

Feel the difference with INNO.

01150035912A-EN

Stay

Stay

Base 401

Base 401