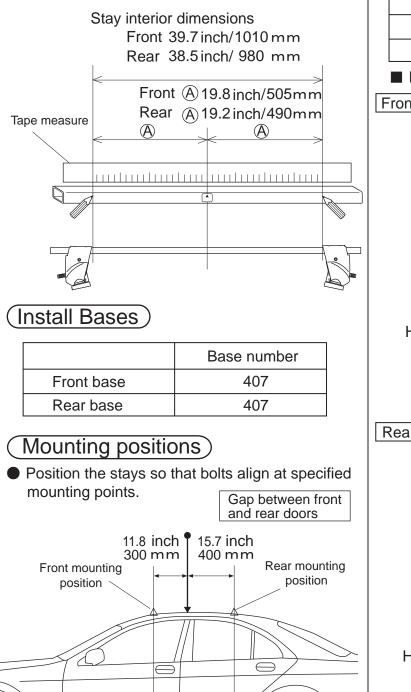

|            | Hook number |  |
|------------|-------------|--|
| Front hook | 134         |  |
| Rear hook  | 134         |  |

Hook / base installation position

### Front

Rear