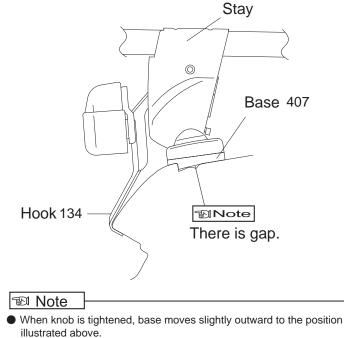

|            | Hook number |  |
|------------|-------------|--|
| Front hook | 134         |  |
| Rear hook  | 134         |  |

Hook / base installation position

### Front

Rear