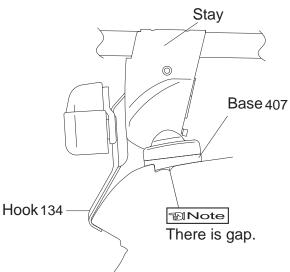

|            | Hook number |  |
|------------|-------------|--|
| Front hook | 134         |  |
| Rear hook  | 134         |  |

Hook / base installation position

### Front

Rear