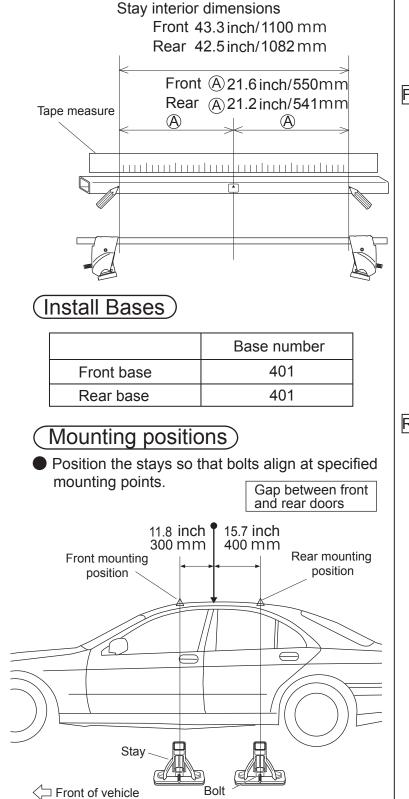

Maximum loading capacity is 55 kg (120 lbs) for this vehicle type.

## (Loosely attach hooks)

|            | Hook number |
|------------|-------------|
| Front hook | 132         |
| Rear hook  | 132         |

Hook / base installation position Front

**Note** 

When knob is tightened, base moves slightly outward to the position illustrated above.