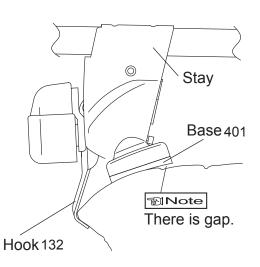

#### 🗊 Note

When knob is tightened, base moves slightly outward to the position illustrated above.

| K528         | Mounting M | ethod by | Vehicle | туре                                                      | EN    |
|--------------|------------|----------|---------|-----------------------------------------------------------|-------|
| Manufacturer | Model      | Туре     | Year    | Maximum loading capacity                                  | Bikes |
| FORD         | Ranger     | 4 door   | 2012-   | 120 lbs<br>(55 kg)<br>(Load + Base rack<br>+ Attachments) | 2     |

## (Loosely attach hooks)

|            | Hook number |
|------------|-------------|
| Front hook | 132         |
| Rear hook  | 132         |

Hook / base installation position Front

**Note** 

When knob is tightened, base moves slightly outward to the position illustrated above.