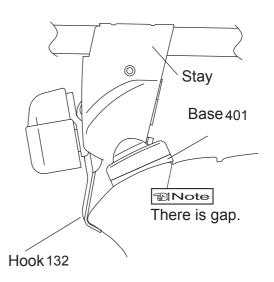

## (Loosely attach hooks)

|            | Hook number |
|------------|-------------|
| Front hook | 132         |
| Rear hook  | 132         |

Hook / base installation position

Front

Rear

| No. | Part | # of Part | Qty |
|-----|------|-----------|-----|
| 1   | Hook | 132       | 4   |
| 2   | Base | 401       | 4   |