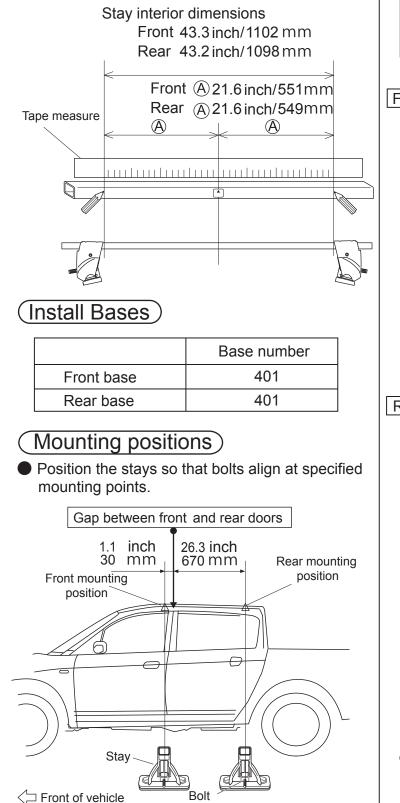

#### 🗊 Note

When knob is tightened, base moves slightly outward to the position illustrated above.

| K528         | Mounting M | ethod by | Vehicle | туре                                                      | EN    |
|--------------|------------|----------|---------|-----------------------------------------------------------|-------|
| Manufacturer | Model      | Туре     | Year    | Maximum loading capacity                                  | Bikes |
| FORD         | Ranger     | 4 door   | 2012-   | 120 lbs<br>(55 kg)<br>(Load + Base rack<br>+ Attachments) | 2     |

## (Loosely attach hooks)

|            | Hook number |
|------------|-------------|
| Front hook | 132         |
| Rear hook  | 132         |

Hook / base installation position Front

**Note** 

When knob is tightened, base moves slightly outward to the position illustrated above.