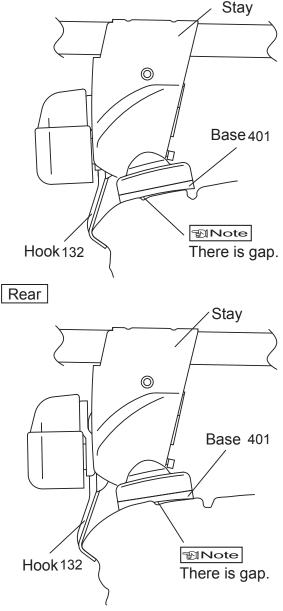

## (Loosely attach hooks)

|            | Hook number |
|------------|-------------|
| Front hook | 132         |
| Rear hook  | 132         |

Hook / base installation position Front

**Note** 

When knob is tightened, base moves slightly outward to the position illustrated above.