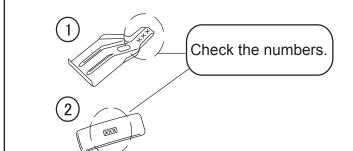

For INNO dedicated ski & snowboard carriers, read the carrier installation instructions to determine proper mounting locations.

The SU Mounting hooks include the parts listed below. Verify that all of these parts are included in the carrier system you have purchased.

| No. | Part | # of Part | Qty |
|-----|------|-----------|-----|
| 1   | Hook | 132       | 4   |
| 2   | Base | 401       | 4   |