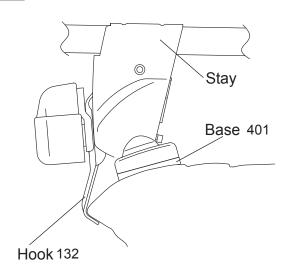

## (Loosely attach hooks)

|            | Hook number |
|------------|-------------|
| Front hook | 132         |
| Rear hook  | 132         |

Hook / base installation position

Front

Rear