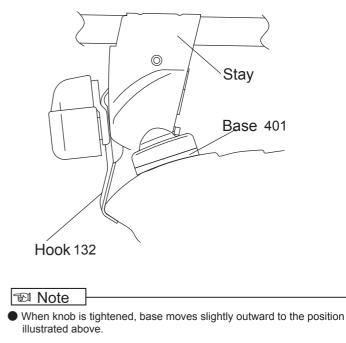

#### 🗊 Note

When knob is tightened, base moves slightly outward to the position illustrated above.

| K528         | Mounting M | ethod by | Vehicle | туре                                                      | EN    |
|--------------|------------|----------|---------|-----------------------------------------------------------|-------|
| Manufacturer | Model      | Туре     | Year    | Maximum loading capacity                                  | Bikes |
| FORD         | Ranger     | 4 door   | 2012-   | 120 lbs<br>(55 kg)<br>(Load + Base rack<br>+ Attachments) | 2     |

## (Loosely attach hooks)

|            | Hook number |
|------------|-------------|
| Front hook | 132         |
| Rear hook  | 132         |

Hook / base installation position Front

**Note** 

When knob is tightened, base moves slightly outward to the position illustrated above.