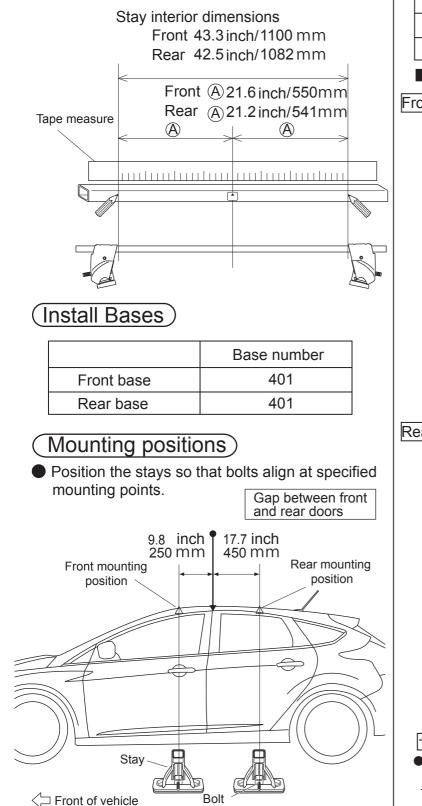

## (Loosely attach hooks)

|            | Hook number |
|------------|-------------|
| Front hook | 132         |
| Rear hook  | 132         |

Hook / base installation position

#### Front

Rear

<sup>11326105285</sup>A-EN

Check out an excellent selection of roof racks & cargo carriers on our website.