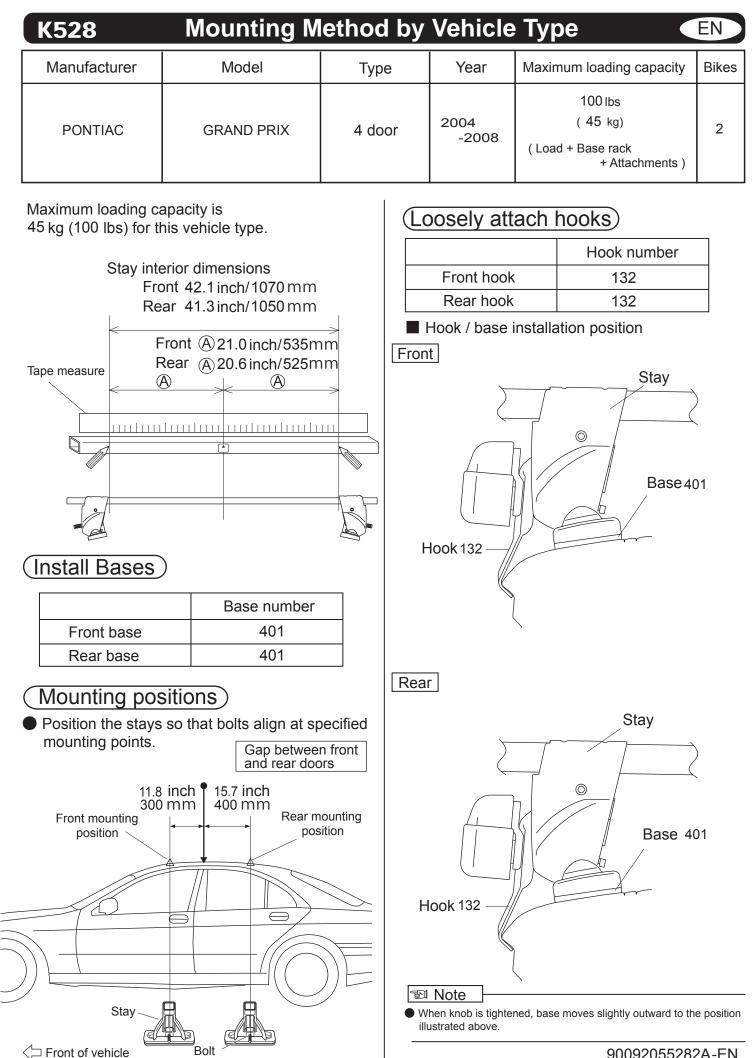

Maximum loading capacity is 56 kg (120 lbs) for this vehicle type.

## (Loosely attach hooks)

|            | Hook number |
|------------|-------------|
| Front hook | 132         |
| Rear hook  | 132         |

Hook / base installation position

Front

Rear

#### 🗊 Note

When knob is tightened, base moves slightly outward to the position illustrated above.

| K528         | Mounting M | ethod by | Vehicle | туре                                                      | EN    |
|--------------|------------|----------|---------|-----------------------------------------------------------|-------|
| Manufacturer | Model      | Туре     | Year    | Maximum loading capacity                                  | Bikes |
| FORD         | Ranger     | 4 door   | 2012-   | 120 lbs<br>(55 kg)<br>(Load + Base rack<br>+ Attachments) | 2     |