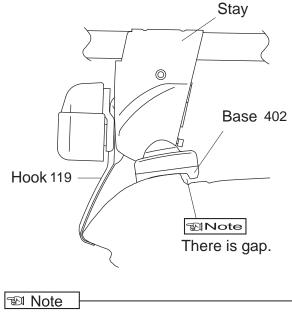

### (Loosely attach hooks)

|            | Hook number |  |
|------------|-------------|--|
| Front hook | 111         |  |
| Rear hook  | 119         |  |

Hook / base installation position

#### Front

Rear

When knob is tightened, base moves slightly outward to the position illustrated above.