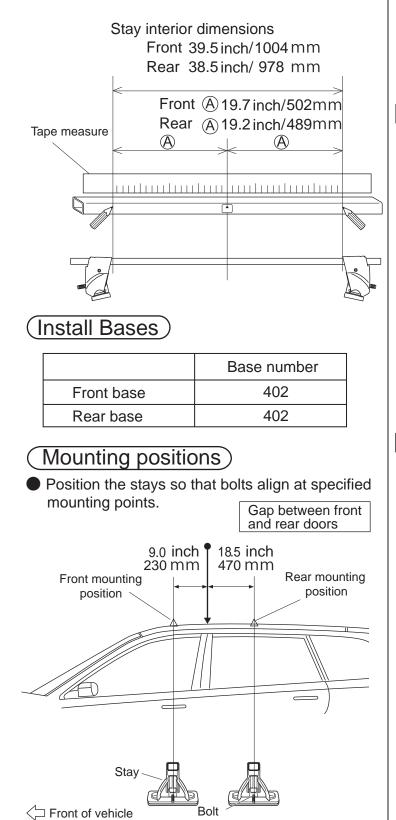

### (Loosely attach hooks)

|            | Hook number |  |
|------------|-------------|--|
| Front hook | 111         |  |
| Rear hook  | 119         |  |

Hook / base installation position

#### Front

Rear

When knob is tightened, base moves slightly outward to the position illustrated above.