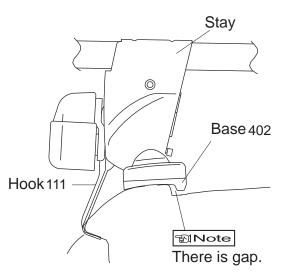

### (Loosely attach hooks)

|            | Hook number |  |
|------------|-------------|--|
| Front hook | 111         |  |
| Rear hook  | 119         |  |

Hook / base installation position

#### Front

Rear

When knob is tightened, base moves slightly outward to the position illustrated above.