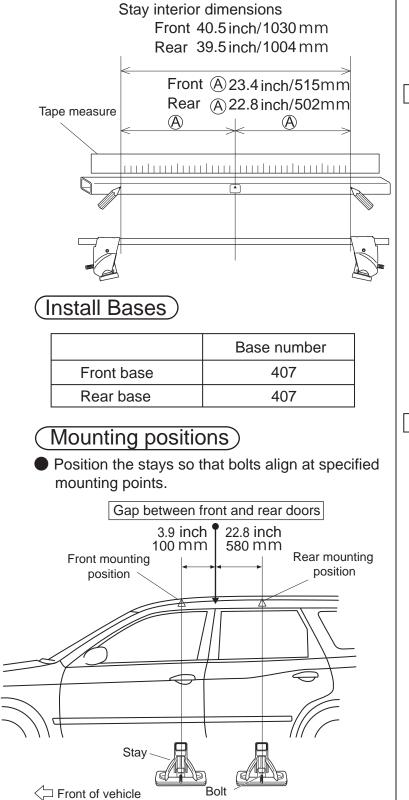

### (Loosely attach hooks)

|            | Hook number |  |  |
|------------|-------------|--|--|
| Front hook | 192T        |  |  |
| Rear hook  | 192T        |  |  |

Hook / base installation position

#### Front

Rear