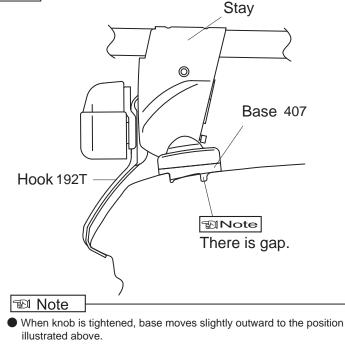

### (Loosely attach hooks)

|            | Hook number |  |  |
|------------|-------------|--|--|
| Front hook | 192T        |  |  |
| Rear hook  | 192T        |  |  |

Hook / base installation position

#### Front

Rear