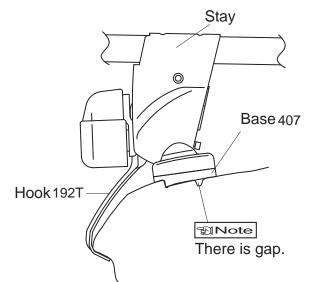

### (Loosely attach hooks)

|            | Hook number |  |  |
|------------|-------------|--|--|
| Front hook | 192T        |  |  |
| Rear hook  | 192T        |  |  |

Hook / base installation position

#### Front

Rear