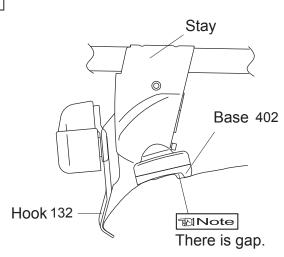

### Loosely attach hooks

|            | Hook number |
|------------|-------------|
| Front hook | 132         |
| Rear hook  | 132         |

■ Hook / base installation position

#### Front

#### ™ Note

 When knob is tightened, base moves slightly outward to the position illustrated above.