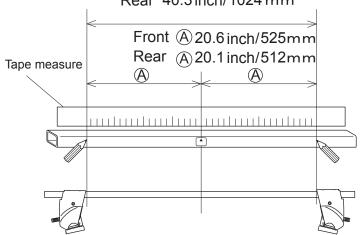

Maximum loading capacity is 55 kg (120 lbs) for this vehicle type.

Stay interior dimensions Front 41.3 inch/1050 mm Rear 40.3 inch/1024 mm