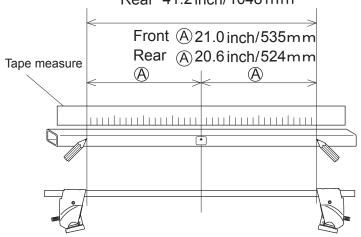

Maximum loading capacity is 45 kg (100 lbs) for this vehicle type.

Stay interior dimensions Front 42.1 inch/1070 mm Rear 41.2 inch/1048 mm

#### **Install Bases**

|            | Base number |
|------------|-------------|
| Front base | 402         |
| Rear base  | 402         |