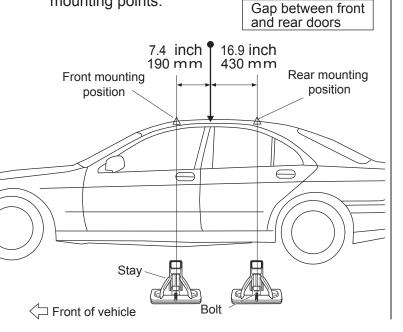

### Mounting positions

 Position the stays so that bolts align at specified mounting points.

### Loosely attach hooks

|            | Hook number |
|------------|-------------|
| Front hook | 132         |
| Rear hook  | 132         |

■ Hook / base installation position