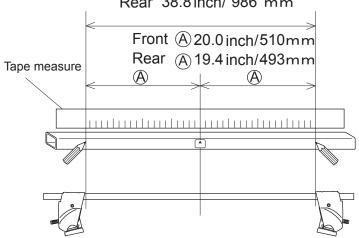

Maximum loading capacity is 45 kg (100 lbs) for this vehicle type.

Stay interior dimensions Front 40.1 inch/1020 mm Rear 38.8 inch/ 986 mm

### Mounting positions

Position the stays so that bolts align at specified mounting points.