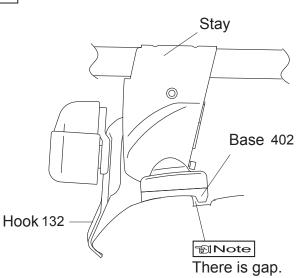

### Loosely attach hooks

|            | Hook number |
|------------|-------------|
| Front hook | 132         |
| Rear hook  | 132         |

■ Hook / base installation position

Front

Rear

™ Note

 When knob is tightened, base moves slightly outward to the position illustrated above.

#### ™ Note

 When knob is tightened, base moves slightly outward to the position illustrated above.