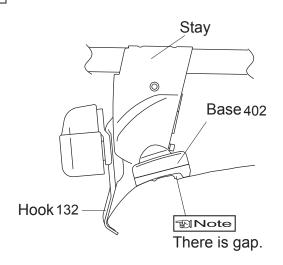

### Loosely attach hooks

|            | Hook number |
|------------|-------------|
| Front hook | 132         |
| Rear hook  | 132         |

■ Hook / base installation position

#### ™ Note

 When knob is tightened, base moves slightly outward to the position illustrated above.