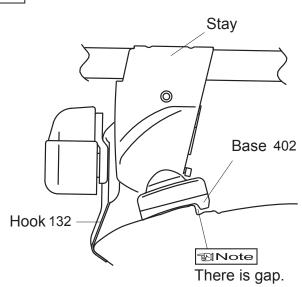

### Loosely attach hooks

|            | Hook number |
|------------|-------------|
| Front hook | 132         |
| Rear hook  | 132         |

■ Hook / base installation position

#### Rear