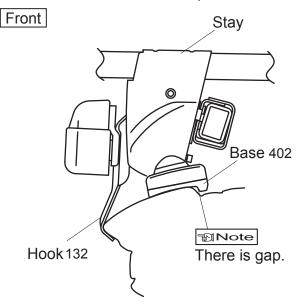

### Loosely attach hooks

|            | Hook number |
|------------|-------------|
| Front hook | 132         |
| Rear hook  | 132         |

■ Hook / base installation position

#### Front

#### ™ Note

 When knob is tightened, base moves slightly outward to the position illustrated above.