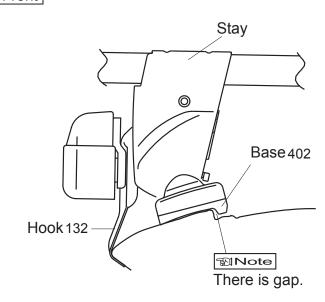

### Loosely attach hooks

|            | Hook number |
|------------|-------------|
| Front hook | 132         |
| Rear hook  | 132         |

■ Hook / base installation position

#### Front