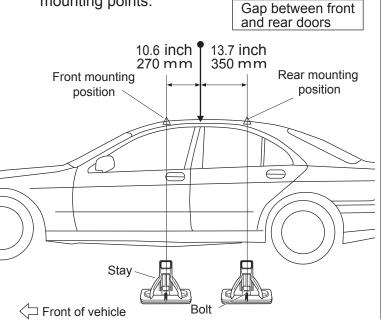

### Mounting positions

Position the stays so that bolts align at specified mounting points.

### Loosely attach hooks

|            | Hook number |
|------------|-------------|
| Front hook | 132         |
| Rear hook  | 132         |

■ Hook / base installation position

Front

Rear

™ Note

 When knob is tightened, base moves slightly outward to the position illustrated above.