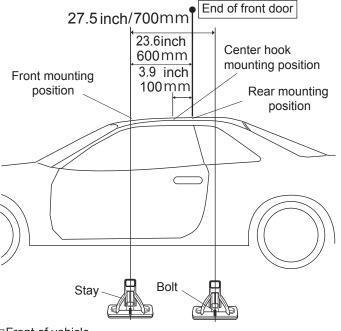

### Mounting positions

 Position the stays so that bolts align at specified mounting points.

### Mounting positions

Position the stays so that bolts align at specified mounting points.
Can between front