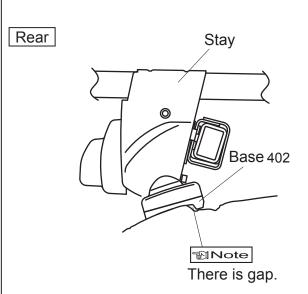

### Loosely attach hooks

|            | Hook number |
|------------|-------------|
| Front hook | 132         |
| Rear hook  | 132         |

■ Hook / base installation position

#### Rear

#### ™ Note

 When knob is tightened, base moves slightly outward to the position illustrated above.