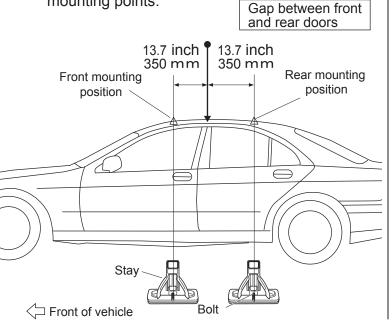

### Mounting positions

 Position the stays so that bolts align at specified mounting points.

### Mounting positions

Position the stays so that bolts align at specified mounting points.
Can between front