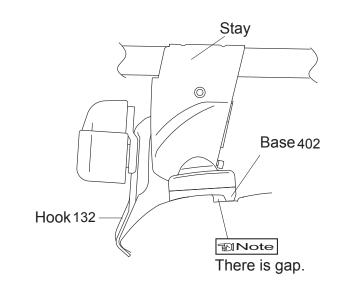

### Loosely attach hooks

|            | Hook number |
|------------|-------------|
| Front hook | 132         |
| Rear hook  | 132         |

■ Hook / base installation position

Front

Rear

™ Note

 When knob is tightened, base moves slightly outward to the position illustrated above.

#### ™ Note

 When knob is tightened, base moves slightly outward to the position illustrated above.