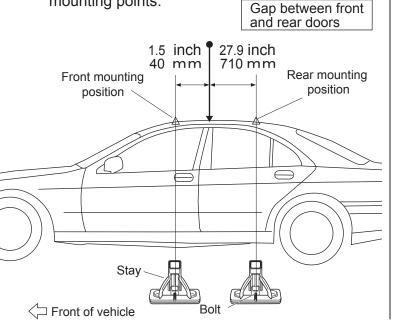

## Mounting positions

Position the stays so that bolts align at specified mounting points.