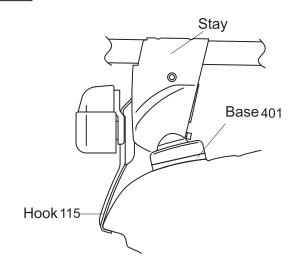

## Loosely attach hooks

|            | Hook number |
|------------|-------------|
| Front hook | 115         |
| Rear hook  | 115         |

■ Hook / base installation position

### Front

### Rear

#### ™ Note

 When knob is tightened, base moves slightly outward to the position illustrated above.

| Manufacturer | Model | Туре | Year          | Maximum loading capacity                                     | Bikes |
|--------------|-------|------|---------------|--------------------------------------------------------------|-------|
| SCION        | хВ    |      | 2004<br>-2006 | 140 lbs<br>( 64 kg)<br>( Load + Base rack<br>+ Attachments ) | 3     |