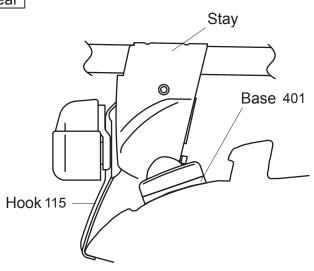

## (Loosely attach hooks)

|            | Hook number |
|------------|-------------|
| Front hook | 115         |
| Rear hook  | 115         |

■ Hook / base installation position

### Front