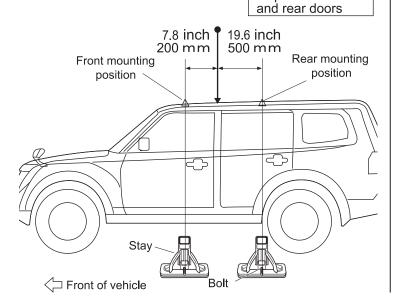

## Mounting positions

Position the stays so that bolts align at specified mounting points.

## Mounting positions

Position the stays so that bolts align at specified mounting points.
 Gap between front