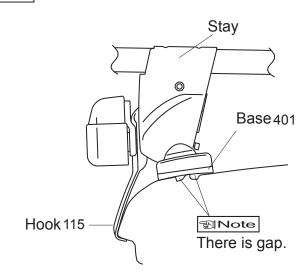

## Loosely attach hooks

|            | Hook number |
|------------|-------------|
| Front hook | 115         |
| Rear hook  | 115         |

■ Hook / base installation position

#### Note

 When knob is tightened, base moves slightly outward to the position illustrated above.

| Manufacturer | Model | Туре | Year  | Maximum loading capacity                                     | Bikes |
|--------------|-------|------|-------|--------------------------------------------------------------|-------|
| FORD         | FLEX  |      | 2009- | 140 lbs<br>( 64 kg)<br>( Load + Base rack<br>+ Attachments ) | 3     |