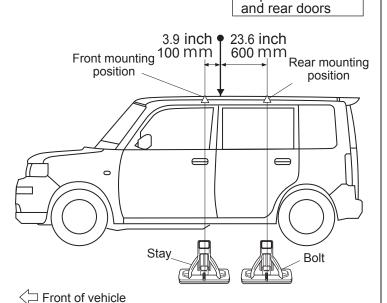

## Mounting positions

Position the stays so that bolts align at specified mounting points.
 Gap between front