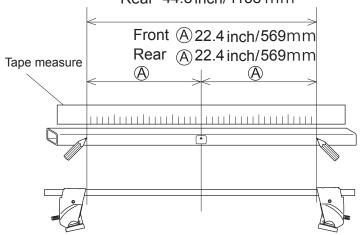

Maximum loading capacity is 64 kg (140 lbs) for this vehicle type.

Stay interior dimensions Front 44.8 inch/1138 mm Rear 44.8 inch/1138 mm

## Mounting positions

Position the stays so that bolts align at specified mounting points.
 Gap between front