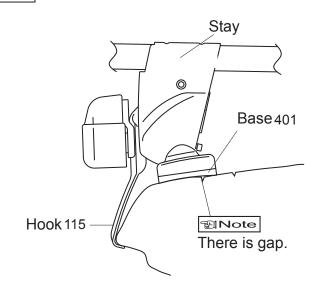

### Rear

#### Note

When knob is tightened, base moves slightly outward to the position illustrated above.

| Manufacturer | Model       | Туре | Year          | Maximum loading capacity                                     | Bikes |
|--------------|-------------|------|---------------|--------------------------------------------------------------|-------|
| LAND ROVER   | RANGE ROVER | SUV  | 2003-<br>2012 | 140 lbs<br>( 64 kg)<br>( Load + Base rack<br>+ Attachments ) | 3     |