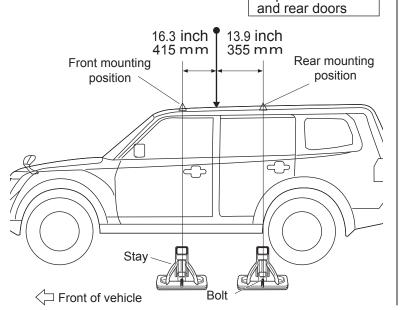

## Mounting positions

Position the stays so that bolts align at specified mounting points.

## Mounting positions

Position the stays so that bolts align at specified mounting points.
 Gap between front