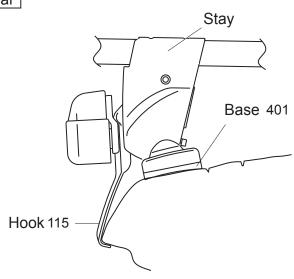

## (Loosely attach hooks)

|            | Hook number |
|------------|-------------|
| Front hook | 115         |
| Rear hook  | 115         |

■ Hook / base installation position

### Front