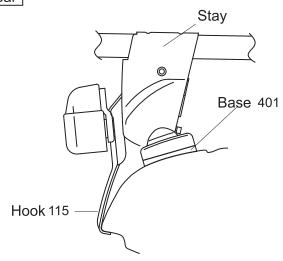

## Mounting positions

Position the stays so that bolts align at specified mounting points.

## (Loosely attach hooks)

|            | Hook number |
|------------|-------------|
| Front hook | 115         |
| Rear hook  | 115         |

■ Hook / base installation position