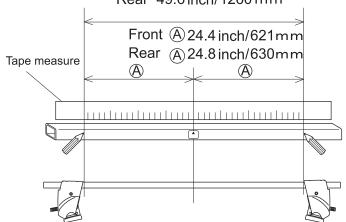

Maximum loading capacity is 64 kg (140 lbs) for this vehicle type.

Stay interior dimensions Front 48.8 inch/1242 mm Rear 49.6 inch/1260 mm

## Mounting positions

Position the stays so that bolts align at specified mounting points.
 Gap between front