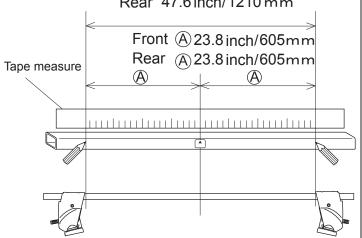

Maximum loading capacity is 64 kg (140 lbs) for this vehicle type.

Stay interior dimensions Front 47.6 inch/1210 mm Rear 47.6 inch/1210 mm