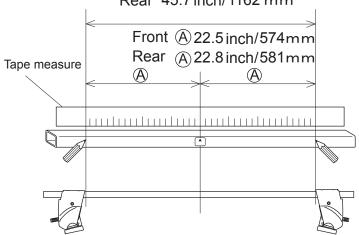

Maximum loading capacity is 36 kg (80 lbs) for this vehicle type.

Stay interior dimensions Front 45.1 inch/1148 mm Rear 45.7 inch/1162 mm

## Install Bases

|            | Base number |
|------------|-------------|
| Front base | 401         |
| Rear base  | 401         |