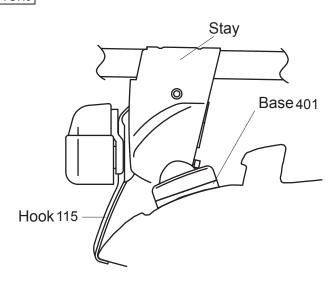

## (Loosely attach hooks)

|            | Hook number |
|------------|-------------|
| Front hook | 115         |
| Rear hook  | 115         |

■ Hook / base installation position