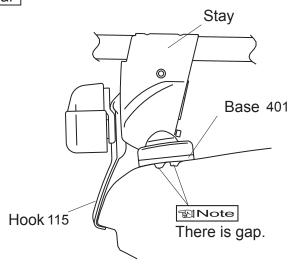

## (Loosely attach hooks)

|            | Hook number |
|------------|-------------|
| Front hook | 115         |
| Rear hook  | 115         |

■ Hook / base installation position

### Front

### Rear

#### Note

When knob is tightened, base moves slightly outward to the position illustrated above.

| Manufacturer | Model       | Туре | Year          | Maximum loading capacity                                     | Bikes |
|--------------|-------------|------|---------------|--------------------------------------------------------------|-------|
| LAND ROVER   | RANGE ROVER | SUV  | 2003-<br>2012 | 140 lbs<br>( 64 kg)<br>( Load + Base rack<br>+ Attachments ) | 3     |