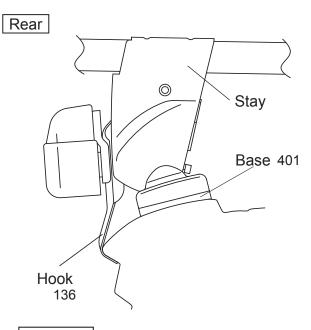

## Loosely attach hooks

|            | Hook number |
|------------|-------------|
| Front hook | 136         |
| Rear hook  | 136         |

■ Hook / base installation position

#### Rear

### (Loosely attach hooks)

|            | Hook number |
|------------|-------------|
| Front hook | 136         |
| Rear hook  | 136         |

■ Hook / base installation position

#### Front

Rear

### Loosely attach hooks

|            | Hook number |
|------------|-------------|
| Front hook | 136         |
| Rear hook  | 136         |

■ Hook / base installation position

#### Front