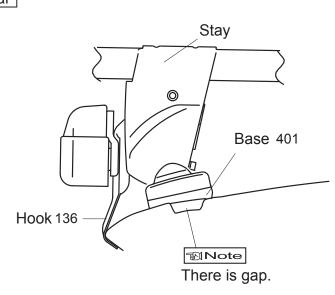

### (Loosely attach hooks)

|            | Hook number |
|------------|-------------|
| Front hook | 136         |
| Rear hook  | 136         |

■ Hook / base installation position

#### Front

Rear

#### Note