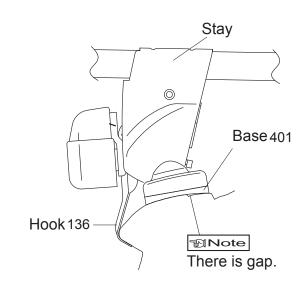

## Loosely attach hooks

|            | Hook number |
|------------|-------------|
| Front hook | 136         |
| Rear hook  | 136         |

■ Hook / base installation position

### Loosely attach hooks

|            | Hook number |
|------------|-------------|
| Front hook | 136         |
| Rear hook  | 136         |

■ Hook / base installation position