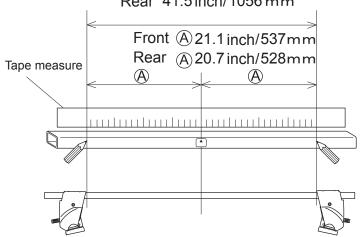

Maximum loading capacity is 45 kg (100 lbs) for this vehicle type.

Stay interior dimensions Front 42.2 inch/1074 mm Rear 41.5 inch/1056 mm