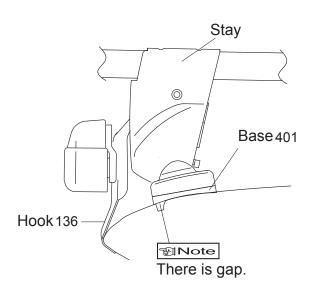

---------------|--------------------------------------------------------------|-------|
| VOLVO        | S80   | 4 door | 1999<br>-2006 | 100 lbs<br>( 45 kg)<br>( Load + Base rack<br>+ Attachments ) | 2     |

Maximum loading capacity is 45 kg (100 lbs) for this vehicle type.

Stay interior dimensions Front 41.8 inch/1064 mm Rear 41.9 inch/1066 mm



### **Install Bases**

|            | Base number |
|------------|-------------|
| Front base | 401         |
| Rear base  | 401         |

## Mounting positions

Position the stays so that bolts align at specified mounting points.
Can between front



### (Loosely attach hooks)

|            | Hook number |
|------------|-------------|
| Front hook | 136         |
| Rear hook  | 136         |

■ Hook / base installation position

#### Front



#### Rear



#### ™ Note

# **K254** Mounting Method by Vehicle Type



| Manufacturer | Model  | Туре   | Year  | Maximum loading capacity                                     | Bikes |
|--------------|--------|--------|-------|--------------------------------------------------------------|-------|
| DAIHATSU     | TERIOS | 5 door | 2012- | 120 lbs<br>( 55 kg)<br>( Load + Base rack<br>+ Attachments ) | 2     |

Maximum loading capacity is 55 kg (120 lbs) for this vehicle type.

Stay interior dimensions Front 41.8 inch/1062 mm Rear 40.6 inch/1032 mm



### Install Bases

|            | Base number |
|------------|-------------|
| Front base | 401         |
| Rear base  | 401         |

## **Mounting positions**

 Position the stays so that bolts align at specified mounting points.



###