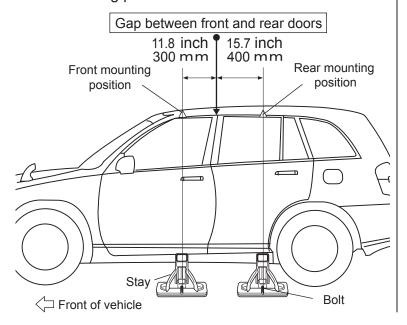

## Mounting positions

Position the stays so that bolts align at specified mounting points.

### Mounting positions

Position the stays so that bolts align at specified mounting points.
Can between front

## Mounting positions

Position the stays so that bolts align at specified mounting points.
Can between front

## **Mounting positions**

 Position the stays so that bolts align at specified mounting points.