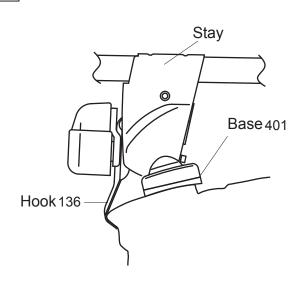

## Loosely attach hooks

|            | Hook number |
|------------|-------------|
| Front hook | 136         |
| Rear hook  | 136         |

■ Hook / base installation position

#### Front

#### Rear