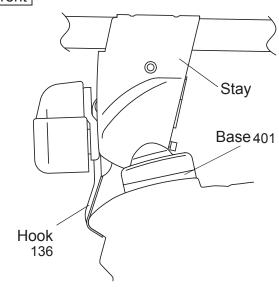

## Loosely attach hooks

|            | Hook number |
|------------|-------------|
| Front hook | 136         |
| Rear hook  | 136         |

■ Hook / base installation position

#### Front

### (Loosely attach hooks)

|            | Hook number |
|------------|-------------|
| Front hook | 136         |
| Rear hook  | 136         |

■ Hook / base installation position

#### Front

Rear

### Loosely attach hooks

|            | Hook number |
|------------|-------------|
| Front hook | 136         |
| Rear hook  | 136         |

■ Hook / base installation position