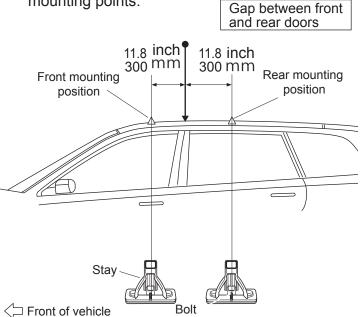

## Mounting positions

Position the stays so that bolts align at specified mounting points.

### Mounting positions

Position the stays so that bolts align at specified mounting points.
Can between front