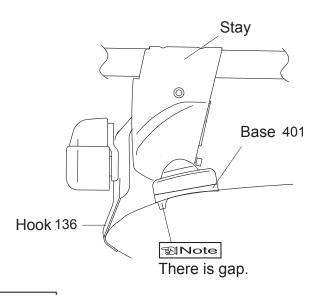

--|--------------------------------------------------------------|-------|
| VOLVO        | S80   | 4 door | 1999<br>-2006 | 100 lbs<br>( 45 kg)<br>( Load + Base rack<br>+ Attachments ) | 2     |

Maximum loading capacity is 45 kg (100 lbs) for this vehicle type.

Stay interior dimensions Front 41.8 inch/1064 mm Rear 41.9 inch/1066 mm



### **Install Bases**

|            | Base number |
|------------|-------------|
| Front base | 401         |
| Rear base  | 401         |

## Mounting positions

Position the stays so that bolts align at specified mounting points.
Can between front



### (Loosely attach hooks)

|            | Hook number |
|------------|-------------|
| Front hook | 136         |
| Rear hook  | 136         |

■ Hook / base installation position

#### Front



#### Rear



#### ™ Note

# **K254** Mounting Method by Vehicle Type



| Manufacturer | Model  | Туре   | Year  | Maximum loading capacity                                     | Bikes |
|--------------|--------|--------|-------|--------------------------------------------------------------|-------|
| DAIHATSU     | TERIOS | 5 door | 2012- | 120 lbs<br>( 55 kg)<br>( Load + Base rack<br>+ Attachments ) | 2     |

Maximum loading capacity is 55 kg (120 lbs) for this vehicle type.

Stay interior dimensions Front 41.8 inch/1062 mm Rear 40.6 inch/1032 mm



### Install Bases

|            | Base number |
|------------|-------------|
| Front base | 401         |
| Rear base  | 401         |

## **Mounting positions**

 Position the stays so that bolts align at specified mounting points.



### Loosely attac