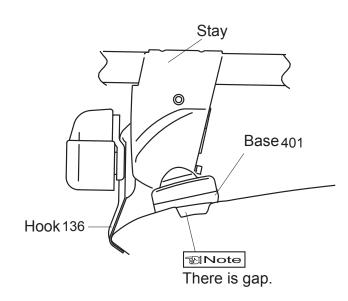

## Loosely attach hooks

|            | Hook number |
|------------|-------------|
| Front hook | 136         |
| Rear hook  | 136         |

■ Hook / base installation position

#### Front

#### Rear

#### Note