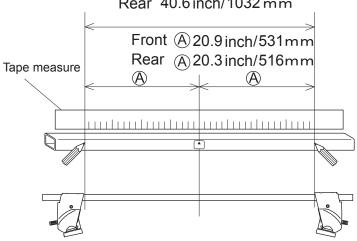

Maximum loading capacity is 55 kg (120 lbs) for this vehicle type.

Stay interior dimensions Front 41.8 inch/1062 mm Rear 40.6 inch/1032 mm

### Install Bases

|            | Base number |
|------------|-------------|
| Front base | 401         |
| Rear base  | 401         |

### Loosely attach hooks

|            | Hook number |
|------------|-------------|
| Front hook | 136         |
| Rear hook  | 136         |

■ Hook / base installation position