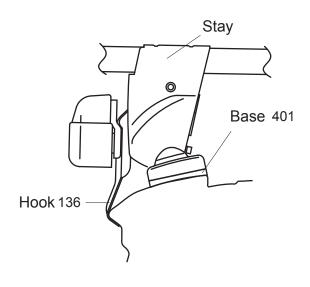

## Loosely attach hooks

|            | Hook number |
|------------|-------------|
| Front hook | 136         |
| Rear hook  | 136         |

■ Hook / base installation position

#### Front

#### Rear