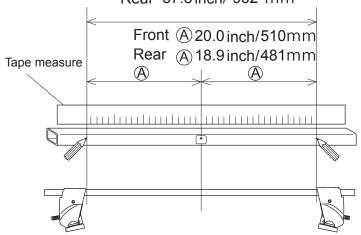

Maximum loading capacity is 55 kg (120 lbs) for this vehicle type.

Stay interior dimensions Front 40.1 inch/1020 mm Rear 37.8 inch/ 962 mm

## Mounting positions

Position the stays so that bolts align at specified mounting points.