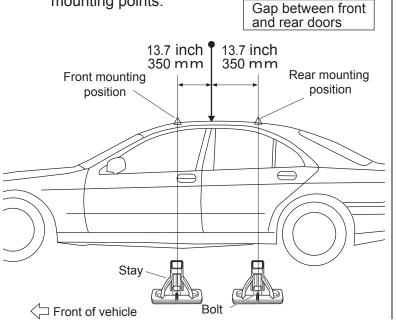

## Mounting positions

Position the stays so that bolts align at specified mounting points.

## Mounting positions

Position the stays so that bolts align at specified mounting points.
Can between front