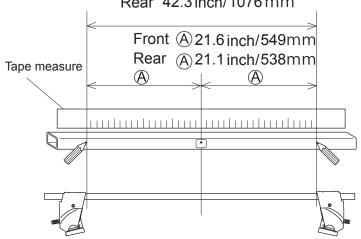

Maximum loading capacity is 64 kg (140 lbs) for this vehicle type.

Stay interior dimensions Front 43.2 inch/1098 mm Rear 42.3 inch/1076 mm

### Mounting positions

Position the stays so that bolts align at specified mounting points.
Can between front