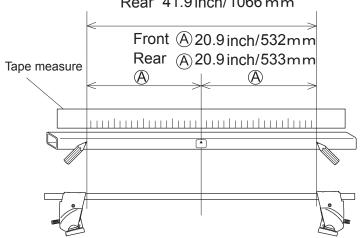

Maximum loading capacity is 45 kg (100 lbs) for this vehicle type.

Stay interior dimensions Front 41.8 inch/1064 mm Rear 41.9 inch/1066 mm

## Mounting positions

Position the stays so that bolts align at specified mounting points.
Can between front

### (Loosely attach hooks)

|            | Hook number |
|------------|-------------|
| Front hook | 136         |
| Rear hook  | 136         |

■ Hook / base installation position