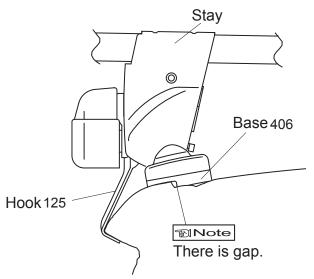

| No. | Part | # of Part | Qty |
|-----|------|-----------|-----|
| 1   | Hook | 125       | 4   |
| 2   | Base | 406       | 4   |

## (Loosely attach hooks)

|            | Hook number |  |
|------------|-------------|--|
| Front hook | 125         |  |
| Rear hook  | 125         |  |

Hook / base installation position