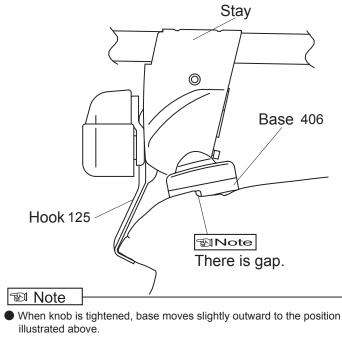

| No. | Part | # of Part | Qty |
|-----|------|-----------|-----|
| 1   | Hook | 125       | 4   |
| 2   | Base | 406       | 4   |

## (Loosely attach hooks)

|            | Hook number |  |
|------------|-------------|--|
| Front hook | 125         |  |
| Rear hook  | 125         |  |

Hook / base installation position