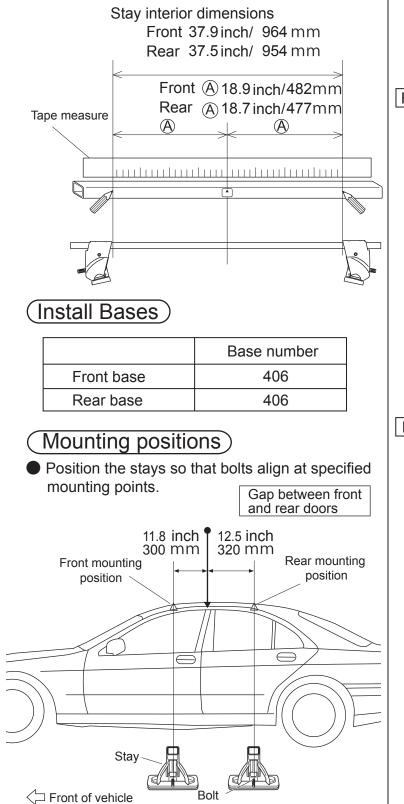

## (Loosely attach hooks)

|            | Hook number |  |
|------------|-------------|--|
| Front hook | 125         |  |
| Rear hook  | 125         |  |

Hook / base installation position

### Front

Rear