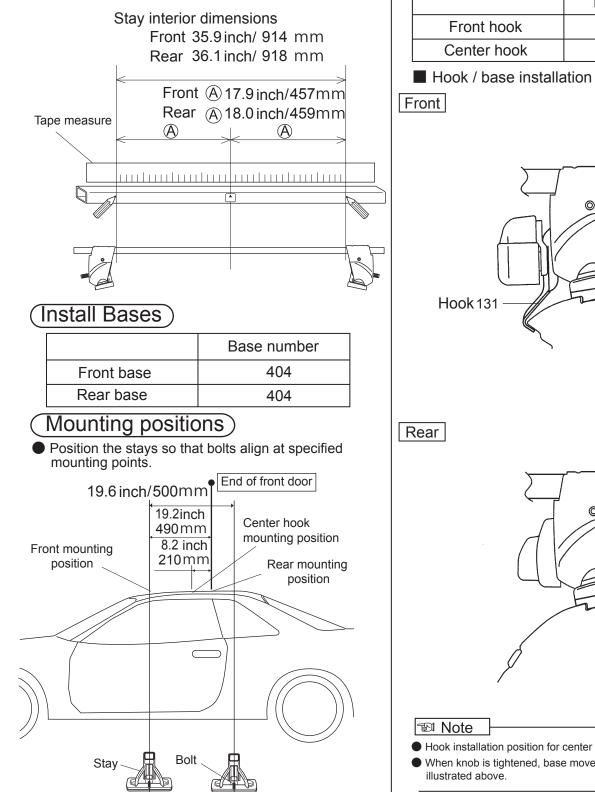

#### <☐Front of vehicle

### (Loosely attach hooks)

|             | Hook number |  |
|-------------|-------------|--|
| Front hook  | 131         |  |
| Center hook | 131         |  |

Hook / base installation position

Hook installation position for center hook is the same as front carrier.

When knob is tightened, base moves slightly outward to the position