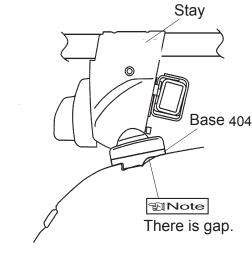

#### <☐Front of vehicle

### (Loosely attach hooks)

|             | Hook number |  |
|-------------|-------------|--|
| Front hook  | 131         |  |
| Center hook | 131         |  |

Hook / base installation position

Hook installation position for center hook is the same as front carrier.