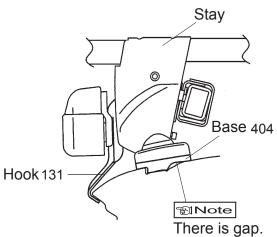

#### <☐Front of vehicle

### (Loosely attach hooks)

|             | Hook number |  |
|-------------|-------------|--|
| Front hook  | 131         |  |
| Center hook | 131         |  |

Hook / base installation position

Hook installation position for center hook is the same as front carrier.