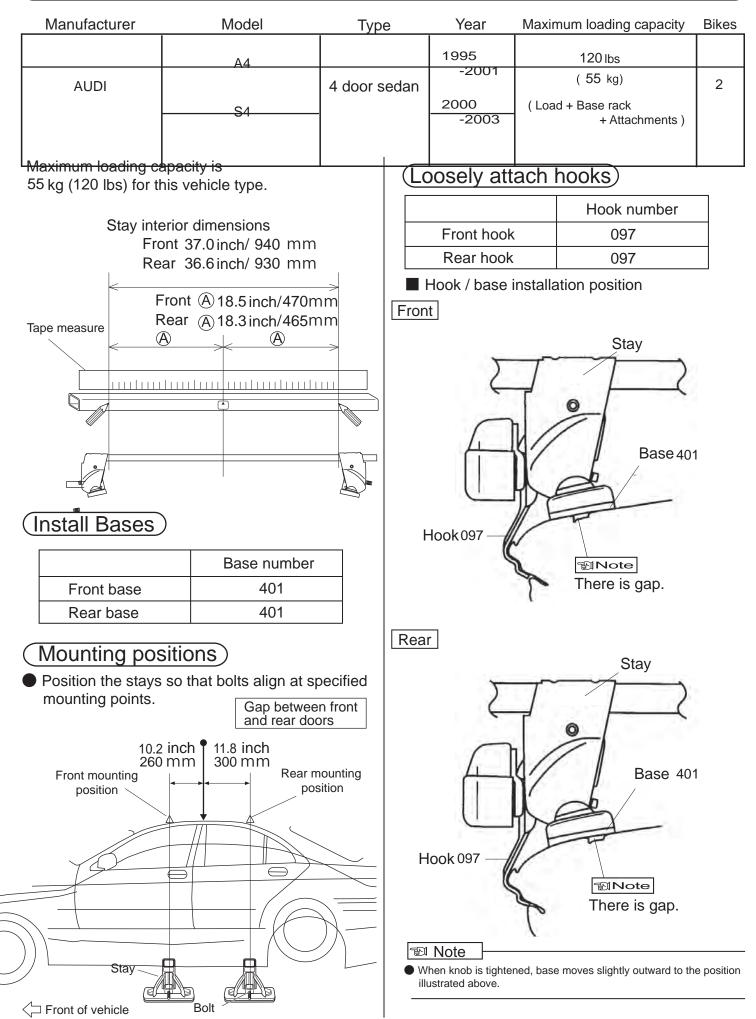

nts.

Observe the specified loading conditions. Failure to observe the loading condition may cause the carrier to break or loosen and fall, resulting in accidents.

For INNO dedicated ski & snowboard carriers, read the carrier installation instructions to determine proper mounting locations.

The SU Mounting hooks include the parts listed below. Verify that all of these parts are included in the carrier system you have purchased. In the event any of these parts are missing, contact our customer service listed below. # of Part No. Part Qtv Check the numbers. 1 4 Hook 097 2 Base 401 4 **NOTE** The specifications or external appearance of this product or any of the genuine spare parts may be changed for improve-

ment without prior notification.

K149

## Mounting Method by Vehicle Type

EN