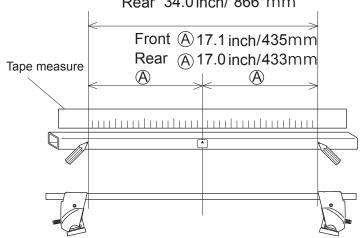

### Mounting positions

Position the stays so that bolts align at specified mounting points.
 Gap between front

Maximum loading capacity is 55 kg (120 lbs) for this vehicle type.

Stay interior dimensions Front 34.2 inch/ 870 mm Rear 34.0 inch/ 866 mm