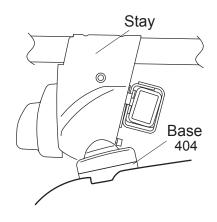

### Loosely attach hooks

|            | Hook number |
|------------|-------------|
| Front hook | 142         |
| Rear hook  | 142         |

■ Hook / base installation position

Front

Rear

#### 120 Note

- Hook installation position for center hook is the same as front carrier.
- When knob is tightened, base moves slightly outward to the position illustrated above.

90092071303A-EN

| Manufacturer | Model | Туре                | Year          | Maximum loading capacity                                     | Bikes |
|--------------|-------|---------------------|---------------|--------------------------------------------------------------|-------|
| HONDA        | CIVIC | 3 door<br>hatchback | 1992<br>-1995 | 140 lbs<br>( 64 kg)<br>( Load + Base rack<br>+ Attachments ) | 3     |