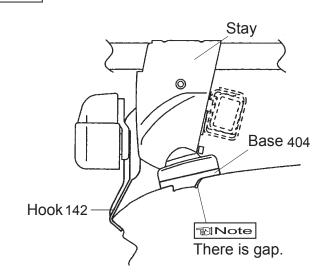

#### ™ Note

- Hook installation position for center hook is the same as front carrier.
- When knob is tightened, base moves slightly outward to the position illustrated above.

90092071304A-EN

| Manufacturer | Model | Туре         | Year          | Maximum loading capacity                            | Bikes |
|--------------|-------|--------------|---------------|-----------------------------------------------------|-------|
| HONDA        | CIVIC | 2 door coupe | 1993<br>-1995 | 140 lbs ( 64 kg) ( Load + Base rack + Attachments ) | 3     |

| No. | Part | # of Part | Qty |
|-----|------|-----------|-----|
| 1   | Hook | 142       | 4   |
| 2   | Base | 404       | 4   |