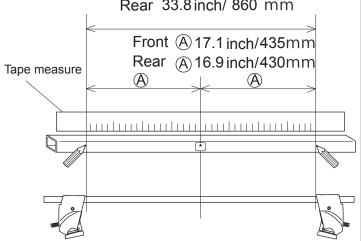

Maximum loading capacity is 64 kg (140 lbs) for this vehicle type.

Stay interior dimensions Front 34.2 inch/ 870 mm Rear 33.8 inch/ 860 mm

## Mounting positions

Position the stays so that bolts align at specified mounting points.