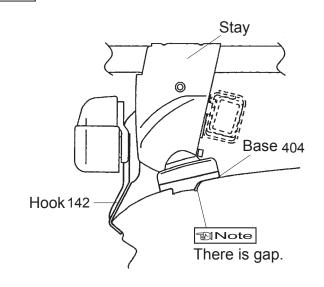

### (Loosely attach hooks)

|             | Hook number |
|-------------|-------------|
| Front hook  | 142         |
| Center hook | 142         |

■ Hook / base installation position

#### Front

Rear

#### 120 Note

- Hook installation position for center hook is the same as front carrier.
- When knob is tightened, base moves slightly outward to the position illustrated above.

90092071305A-EN