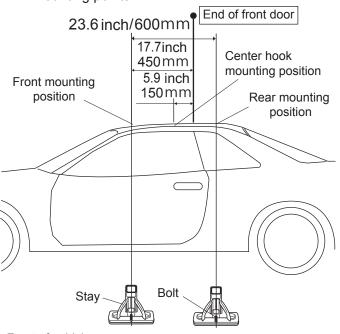

## Mounting positions

Position the stays so that bolts align at specified mounting points.

### (Loosely attach hooks)

|             | Hook number |
|-------------|-------------|
| Front hook  | 142         |
| Center hook | 142         |

■ Hook / base installation position