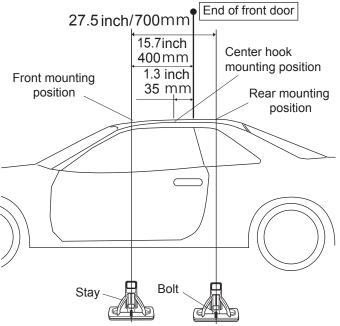

### (Loosely attach hooks)

|             | Hook number |
|-------------|-------------|
| Front hook  | 142         |
| Center hook | 142         |

■ Hook / base installation position

#### Front

#### Rear