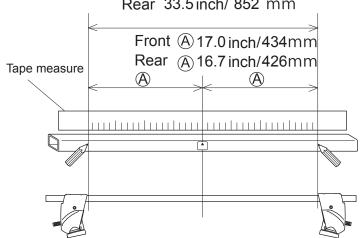

Maximum loading capacity is 64 kg (140 lbs) for this vehicle type.

Stay interior dimensions Front 34.1 inch/ 868 mm Rear 33.5 inch/ 852 mm

## Mounting positions

 Position the stays so that bolts align at specified mounting points.