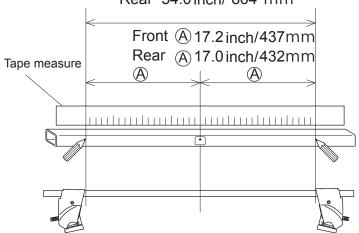

Do not load items over 98 inches in length.
 Maximum loading capacity is
 55 kg (120 lbs) for this vehicle type.

Stay interior dimensions Front 34.4 inch/ 874 mm Rear 34.0 inch/ 864 mm

### **Install Bases**

|            | Base number |
|------------|-------------|
| Front base | 404         |
| Rear base  | 404         |