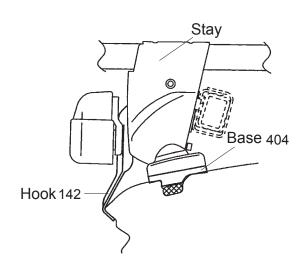

### Loosely attach hooks

|            | Hook number |
|------------|-------------|
| Front hook | 142         |
| Rear hook  | 142         |

■ Hook / base installation position

Front

Rear

#### 120 Note

- Hook installation position for center hook is the same as front carrier.
- When knob is tightened, base moves slightly outward to the position illustrated above.

90092071303A-EN

| Manufacturer | Model | Туре                | Year          | Maximum loading capacity                                     | Bikes |
|--------------|-------|---------------------|---------------|--------------------------------------------------------------|-------|
| HONDA        | CIVIC | 3 door<br>hatchback | 1992<br>-1995 | 140 lbs<br>( 64 kg)<br>( Load + Base rack<br>+ Attachments ) | 3     |