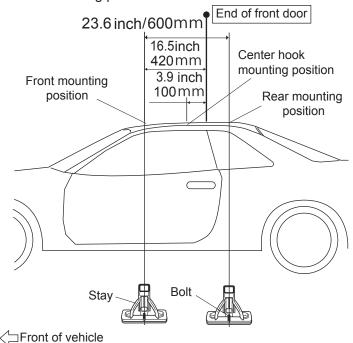

## Mounting positions

Position the stays so that bolts align at specified mounting points.

### (Loosely attach hooks)

|             | Hook number |
|-------------|-------------|
| Front hook  | 142         |
| Center hook | 142         |

■ Hook / base installation position