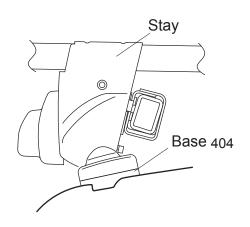

#### ™ Note

- Hook installation position for center hook is the same as front carrier.
- When knob is tightened, base moves slightly outward to the position illustrated above.

90092071304A-EN

| Manufacturer | Model | Туре         | Year          | Maximum loading capacity                            | Bikes |
|--------------|-------|--------------|---------------|-----------------------------------------------------|-------|
| HONDA        | CIVIC | 2 door coupe | 1993<br>-1995 | 140 lbs ( 64 kg) ( Load + Base rack + Attachments ) | 3     |

| No. | Part | # of Part | Qty |
|-----|------|-----------|-----|
| 1   | Hook | 142       | 4   |
| 2   | Base | 404       | 4   |