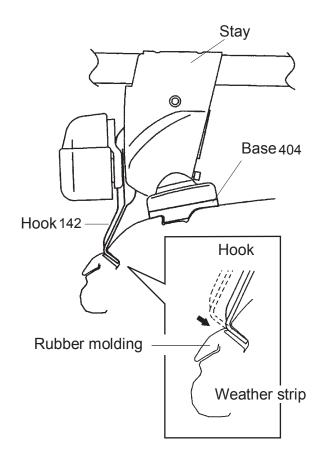

### Loosely attach hooks

|            | Hook number |
|------------|-------------|
| Front hook | 142         |
| Rear hook  | 142         |

■ Hook / base installation position

Front

Rear

#### ™ Note

 When knob is tightened, base moves slightly outward to the position illustrated above.

| Manufacturer | Model   | Туре                | Year          | Maximum loading capacity                                     | Bikes |
|--------------|---------|---------------------|---------------|--------------------------------------------------------------|-------|
| ACURA        | INTEGRA | 3 door<br>hatchback | 1994<br>-2001 | 120 lbs<br>( 55 kg)<br>( Load + Base rack<br>+ Attachments ) | 2     |