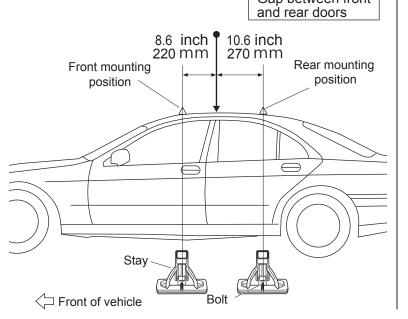

### Mounting positions

Position the stays so that bolts align at specified mounting points.
 Gap between front

### Loosely attach hooks

|            | Hook number |
|------------|-------------|
| Front hook | 142         |
| Rear hook  | 142         |

■ Hook / base installation position

Front

Rear