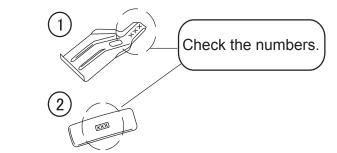

| No. | Part | # of Part | Qty |
|-----|------|-----------|-----|
| 1   | Hook | 232       | 4   |
| 2   | Base | 401       | 4   |

### (Loosely attach hooks)

|            | Hook number |  |
|------------|-------------|--|
| Front hook | 232         |  |
| Rear hook  | 232         |  |

Hook / base installation position

Front

Rear