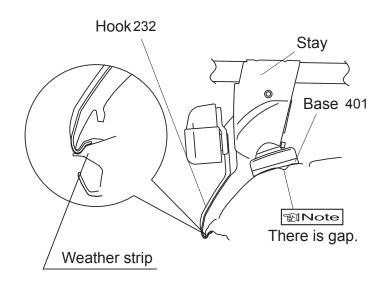

### 🗊 Note

When knob is tightened, base moves slightly outward to the position illustrated above.

| K106 Mounting Method by Vehicle Type |              |               |                                                              |                                                                                                                         |
|--------------------------------------|--------------|---------------|--------------------------------------------------------------|-------------------------------------------------------------------------------------------------------------------------|
| Model                                | Туре         | Year          | Maximum loading capacity                                     | Bikes                                                                                                                   |
| IMPREZA                              | 4 door sedan | 2002<br>-2007 | 140 lbs<br>( 64 kg)<br>( Load + Base rack<br>+ Attachments ) | 3                                                                                                                       |
| -                                    | Model        | Model Type    | Model Type Year                                              | Model Type Year Maximum loading capacity   IMPREZA 4 door sedan 2002<br>-2007 140 lbs<br>( 64 kg)<br>( Load + Base rack |

#### 🗊 Note

When knob is tightened, base moves slightly outward to the position illustrated above.

Stay

Front of vehicle

Bolt

🗊 Note

When knob is tightened, base moves slightly outward to the position illustrated above.