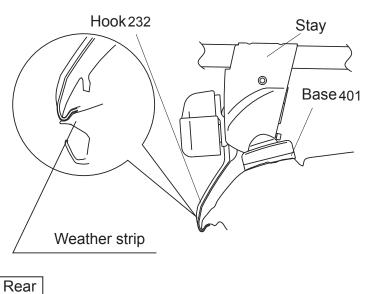

### (Loosely attach hooks)

|            | Hook number |  |
|------------|-------------|--|
| Front hook | 232         |  |
| Rear hook  | 232         |  |

Hook / base installation position

Front

Rear

### 🗊 Note

When knob is tightened, base moves slightly outward to the position illustrated above.

| K106 Mounting Method by Vehicle Type |              |               |                                                              |                                                                                                                         |
|--------------------------------------|--------------|---------------|--------------------------------------------------------------|-------------------------------------------------------------------------------------------------------------------------|
| Model                                | Туре         | Year          | Maximum loading capacity                                     | Bikes                                                                                                                   |
| IMPREZA                              | 4 door sedan | 2002<br>-2007 | 140 lbs<br>( 64 kg)<br>( Load + Base rack<br>+ Attachments ) | 3                                                                                                                       |
| -                                    | Model        | Model Type    | Model Type Year                                              | Model Type Year Maximum loading capacity   IMPREZA 4 door sedan 2002<br>-2007 140 lbs<br>( 64 kg)<br>( Load + Base rack |