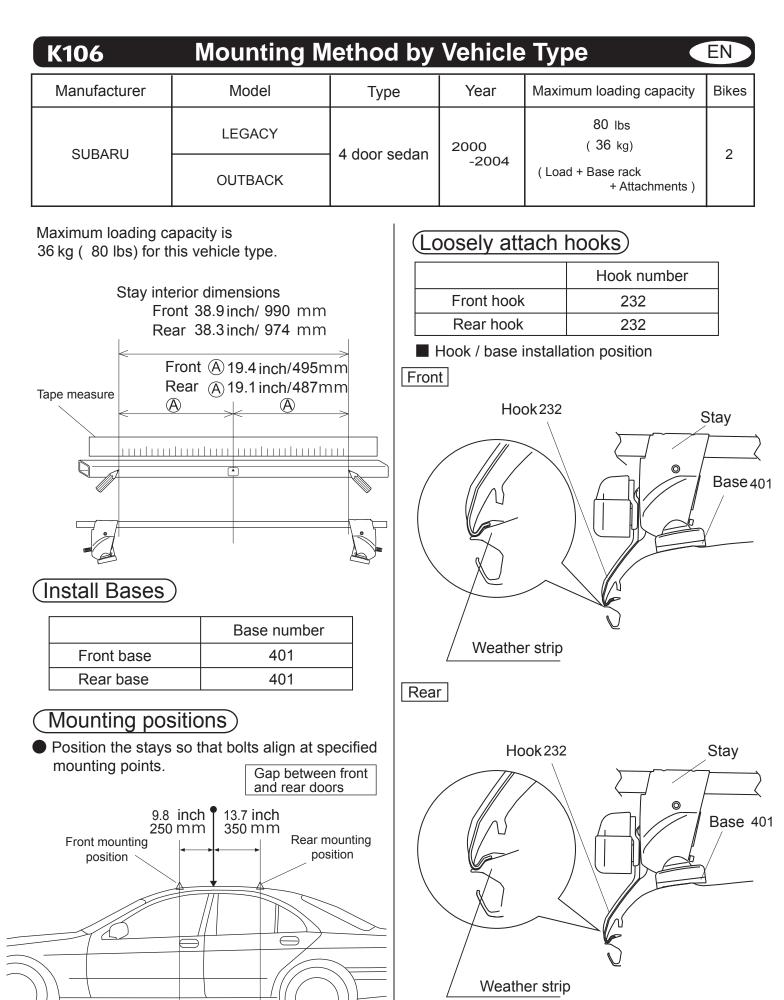

#### 

The specifications or external appearance of this product or any of the genuine spare parts may be changed for improvement without prior notification.

| K106         | (106 Mounting Method by Vehicle Type |       |               | EN                                  |       |
|--------------|--------------------------------------|-------|---------------|-------------------------------------|-------|
| Manufacturer | Model                                | Туре  | Year          | Maximum loading capacity            | Bikes |
| SAAB         | 9-2X                                 | Wagon | 2005<br>-2006 | 140 lbs<br>( 64 kg)                 | 3     |
| SUBARU       | IMPREZA                              |       | 2002<br>-2006 | (Load + Base rack<br>+ Attachments) | 5     |

Maximum loading capacity is 64 kg (140 lbs) for this vehicle type.

### (Loosely attach hooks)

|            | Hook number |  |
|------------|-------------|--|
| Front hook | 232         |  |
| Rear hook  | 232         |  |

Hook / base installation position

Front

Rear