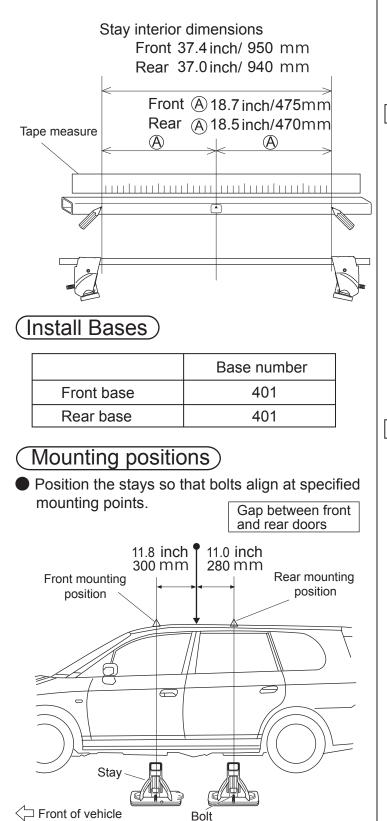

### (Loosely attach hooks)

|            | Hook number |  |
|------------|-------------|--|
| Front hook | 232         |  |
| Rear hook  | 232         |  |

Hook / base installation position

Front

Rear

### 🗊 Note

When knob is tightened, base moves slightly outward to the position illustrated above.

| K106 Mounting Method by Vehicle Type |              |               |                                                              |                                                                                                                         |
|--------------------------------------|--------------|---------------|--------------------------------------------------------------|-------------------------------------------------------------------------------------------------------------------------|
| Model                                | Туре         | Year          | Maximum loading capacity                                     | Bikes                                                                                                                   |
| IMPREZA                              | 4 door sedan | 2002<br>-2007 | 140 lbs<br>( 64 kg)<br>( Load + Base rack<br>+ Attachments ) | 3                                                                                                                       |
| -                                    | Model        | Model Type    | Model Type Year                                              | Model Type Year Maximum loading capacity   IMPREZA 4 door sedan 2002<br>-2007 140 lbs<br>( 64 kg)<br>( Load + Base rack |