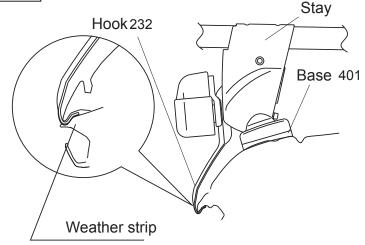

### (Loosely attach hooks)

|            | Hook number |
|------------|-------------|
| Front hook | 232         |
| Rear hook  | 232         |

Hook / base installation position

Front

#### 🗊 Note

When knob is tightened, base moves slightly outward to the position illustrated above.

Stay

Front of vehicle

Bolt

🗊 Note

When knob is tightened, base moves slightly outward to the position illustrated above.