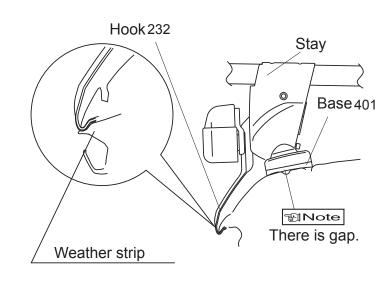

### 🗊 Note

When knob is tightened, base moves slightly outward to the position illustrated above.

| K106 Mounting Method by Vehicle Type |              |               |                                                              |                                                                                                                         |
|--------------------------------------|--------------|---------------|--------------------------------------------------------------|-------------------------------------------------------------------------------------------------------------------------|
| Model                                | Туре         | Year          | Maximum loading capacity                                     | Bikes                                                                                                                   |
| IMPREZA                              | 4 door sedan | 2002<br>-2007 | 140 lbs<br>( 64 kg)<br>( Load + Base rack<br>+ Attachments ) | 3                                                                                                                       |
| -                                    | Model        | Model Type    | Model Type Year                                              | Model Type Year Maximum loading capacity   IMPREZA 4 door sedan 2002<br>-2007 140 lbs<br>( 64 kg)<br>( Load + Base rack |

#### 🗊 Note

When knob is tightened, base moves slightly outward to the position illustrated above.

Stay

Front of vehicle

Bolt

🗊 Note

When knob is tightened, base moves slightly outward to the position illustrated above.