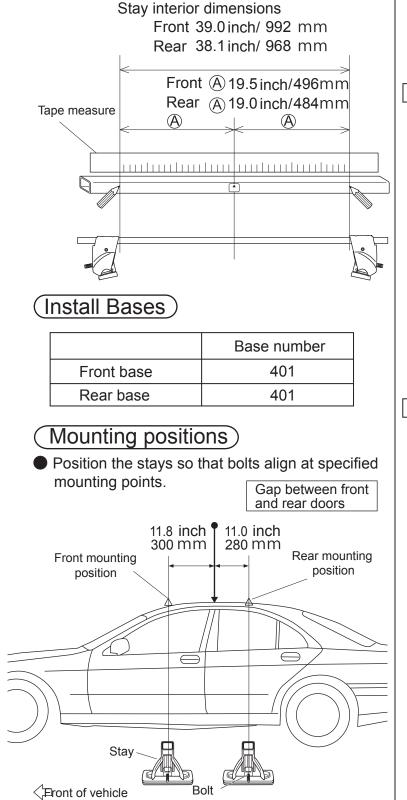

### 🗊 Note

When knob is tightened, base moves slightly outward to the position illustrated above.

| K106 Mounting Method by Vehicle Type |              |               |                                                              |                                                                                                                         |
|--------------------------------------|--------------|---------------|--------------------------------------------------------------|-------------------------------------------------------------------------------------------------------------------------|
| Model                                | Туре         | Year          | Maximum loading capacity                                     | Bikes                                                                                                                   |
| IMPREZA                              | 4 door sedan | 2002<br>-2007 | 140 lbs<br>( 64 kg)<br>( Load + Base rack<br>+ Attachments ) | 3                                                                                                                       |
| -                                    | Model        | Model Type    | Model Type Year                                              | Model Type Year Maximum loading capacity   IMPREZA 4 door sedan 2002<br>-2007 140 lbs<br>( 64 kg)<br>( Load + Base rack |

Maximum loading capacity is 64 kg (140 lbs) for this vehicle type.

### (Loosely attach hooks)

|            | Hook number |
|------------|-------------|
| Front hook | 232         |
| Rear hook  | 232         |

Hook / base installation position

Front

#### 🗊 Note

When knob is tightened, base moves slightly outward to the position illustrated above.

Stay

Front of vehicle

Bolt

🗊 Note

When knob is tightened, base moves slightly outward to the position illustrated above.