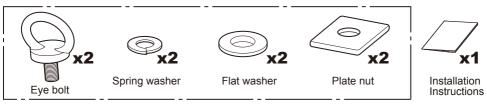

## Installation Zinno. IOP52 instructions

The following symbols are used throughout this manual for your attention.



- •This product is an option for the INNO roof deck T-slot (slide groove).
- •Make sure that all bolts and nuts are securely tighten before driving.
- •Obey all posted speed limits. Drive slower under strong winds or on rough roads.



Precautions | Failure to follow precautions can result in injury, damage to the product, vehicle, or load.

## **Product contents**



Precautions

They are packed assembled.

## Installation procedure

Pass the spring washer and the flat washer through the eye bolt to mount the plate nut.

Insert the plate nut in the T-slot, and slide it to the place to mount. Turn the eye bolt clockwise to fix.



Pass the spring washer followed by the flat washer.



Securely tighten it to prevent looseness.