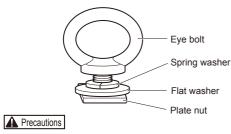

## Installation procedure

Pass the spring washer and the flat washer through the eye bolt to mount the plate nut.

Insert the plate nut in the T-slot, and slide it to the place to mount. Turn the eye bolt clockwise to fix.

Pass the spring washer followed by the flat washer.

Securely tighten it to prevent looseness.