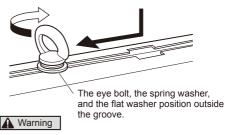

## Installation procedure

Pass the spring washer and the flat washer through the eye bolt to mount the plate nut.

Insert the plate nut in the T-slot, and slide it to the place to mount. Turn the eye bolt clockwise to fix.

Pass the spring washer followed by the flat washer.

Securely tighten it to prevent looseness.