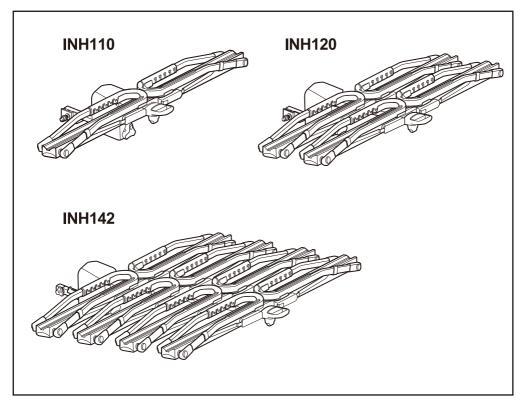

# ADVANCED CAR ACKS. INH110 Installation instructions



Please be sure to follow the following matters for safe usage of this product.

▲ Warning Failure to follow this warning can result in serious accidents including death or serious injury.

Precautions Failure to follow precautions can result in injury, damage to the product, vehicle, or load.



### **Loading Condition**

#### ▲ Warning

#### Possible installation size



Minimum 2 inches (50mm)



**INH110** 



1 1/4"



Class

**INH120** 











#### **INH142**





Max 60lbs.(27kg)



Max 160lbs.(72.5kg)

29"



18c









20"









### **Product contents**



### Preparation before installation



## Installation to vehicle

















# Tilt down



### Spare parts

Please specify part name when ordering spare parts.



Hex wrench



Hex wrench



ISP 1066 (INH110·120