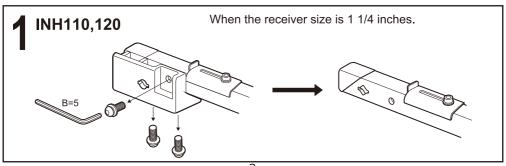

# ADVANCED CAR ACKS. INH110 Installation instructions



Please be sure to follow the following matters for safe usage of this product.

▲ Warning Failure to follow this warning can result in serious accidents including death or serious injury.

Precautions Failure to follow precautions can result in injury, damage to the product, vehicle, or load.



### **Loading Condition**

#### ▲ Warning

#### Possible installation size



Minimum 2 inches (50mm)



**INH110** 



1 1/4"



Class

**INH120** 











#### **INH142**





Max 60lbs.(27kg)



Max 160lbs.(72.5kg)

29"



18c









20"









### **Product contents**



### Preparation before installation



## Installation to vehicle

















# Tilt down



### Spare parts

Please specify part name when ordering spare parts.



Hex wrench



Hex wrench



ISP 1066 (INH110·120) ISP 1067 (INH142) Wire cable



ISP 1068 (INH110. 120) Safty Pin



ISP 1069 (INH142) Safty Bolt



Cap Bolt M8 set



ISP 1070 (INH110. 120) Adapter



ISP 1071 Ratchet rail



ISP 1072 Bolt cover



ISP 1073 Tire adjuster



ISP 1074 Knob



Key number is not changeable



INH110 120 142 Installation instruction



Hitch Carriercommon Installation instruction

### **Contact Information**

We do not accept any liability for accidents, damage or injury caused by incorrect installation or use, modification, or natural disaster. Specifications and appearance of the carrier system and genuine replacement parts ar