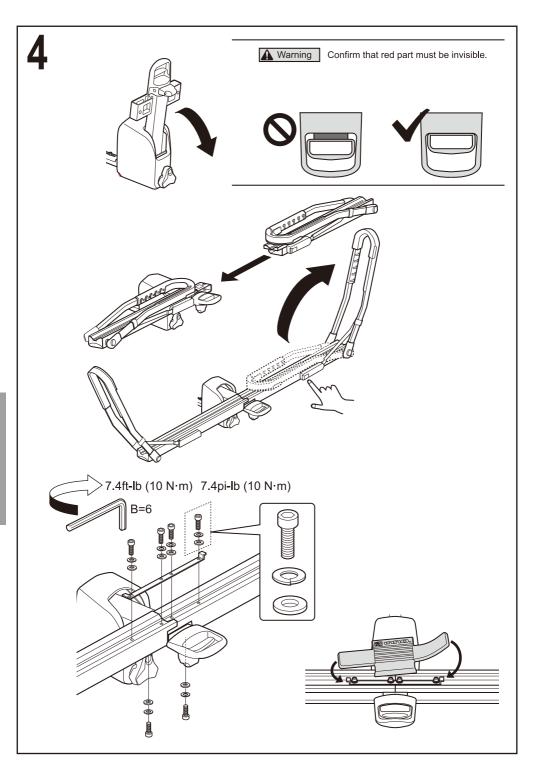

# ADVANCED CAR ACKS. INH110 Installation instructions



Please be sure to follow the following matters for safe usage of this product.

▲ Warning Failure to follow this warning can result in serious accidents including death or serious injury.

Precautions Failure to follow precautions can result in injury, damage to the product, vehicle, or load.



### **Loading Condition**

#### ▲ Warning

#### Possible installation size



Minimum 2 inches (50mm)



**INH110** 



1 1/4"



Class

**INH120** 











#### **INH142**





Max 60lbs.(27kg)



Max 160lbs.(72.5kg)

29"



18c









20"









### **Product contents**



### Preparation before installation



## Installation to vehicle

















# Tilt down



### Spare parts

Please specify part name when ordering spare parts.



Hex wrench



Hex wrench



ISP 1066 (INH110·120) ISP 1067 (INH142) Wire cable



ISP 1068 (INH110. 120) Safty Pin



ISP 1069 (INH142) Safty Bolt



Cap Bolt M8 set



ISP 1070 (INH110. 120) Adapter



ISP 1071 Ratchet rail



ISP 1072 Bolt cover



ISP 1073 Tire adjuster



ISP 1074 Knob



Key number is not changeable



INH110 120 142 Installation instruction



Hitch Carriercommon Installation instruction

### **Contact Information**

We do not accept any liability for accidents, damage or injury caused by incorrect installation or use, modification, or natural disaster. Specifications and appearance of the carrier system and genuine replacement parts are subject to change without prior noti