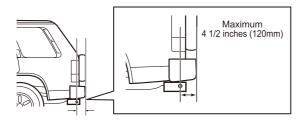

#### Possible installation size

Minimum 2 inches (50mm)

**INH110** 

1 1/4"

Class

**INH120** 