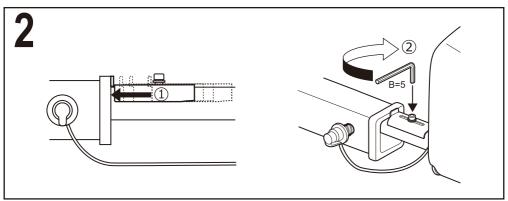

# ADVANCED CAR ACKS. INH110 Installation instructions



Please be sure to follow the following matters for safe usage of this product.

▲ Warning Failure to follow this warning can result in serious accidents including death or serious injury.

Precautions Failure to follow precautions can result in injury, damage to the product, vehicle, or load.



### **Loading Condition**

#### ▲ Warning

#### Possible installation size



Minimum 2 inches (50mm)



**INH110** 



1 1/4"



Class

**INH120** 











#### **INH142**





Max 60lbs.(27kg)



Max 160lbs.(72.5kg)

29"



18c









20"









### **Product contents**



### Preparation before installation



## Installation to vehicle

















# Tilt down



### Spare parts

Please specify part name when ordering spare parts.



Hex wrench



Hex wrench



ISP 1066 (INH110·120) ISP 1067 (INH142) Wire cable



ISP 1068 (INH110. 120) Safty Pin



ISP 1069 (INH142) Safty Bolt



Cap Bolt M8 set



ISP 1070 (INH110. 120) Adapter



ISP 1071 Ratchet rail



ISP 1072 Bolt cover



ISP 1073 Tire adjuster



ISP 1074 Knob



Key number is not changeable



INH110 120 142 Installation instruction



Hitch Carriercommon Installation instruction

### **Contact Information**

We do not accept any liability for accidents, damage or injury caused by incorrect installation or use, modification, or natural disaster. Specifications and appearance of the carrier system and genuine replacement parts are subject to change without prior