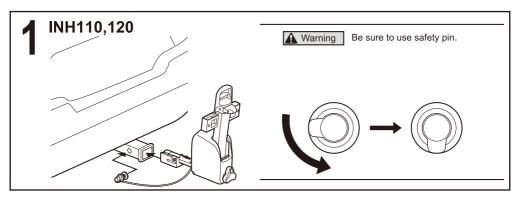

# ADVANCED CAR ACKS. INH110 Installation instructions



Please be sure to follow the following matters for safe usage of this product.

▲ Warning Failure to follow this warning can result in serious accidents including death or serious injury.

Precautions Failure to follow precautions can result in injury, damage to the product, vehicle, or load.



### **Loading Condition**

#### ▲ Warning

#### Possible installation size



Minimum 2 inches (50mm)



**INH110** 



1 1/4"



Class

**INH120** 











#### **INH142**





Max 60lbs.(27kg)



Max 160lbs.(72.5kg)

29"



18c









20"









### **Product contents**



### Preparation before installation



## Installation to vehicle

















# Tilt down



### Spare parts

Please specify part name when ordering spare parts.



Hex wrench



Hex wrench



ISP 1066 (INH110·120) ISP 1067 (INH142) Wire cable



ISP 1068 (INH110. 120) Safty Pin



ISP 1069 (INH142) Safty Bolt



Cap Bolt M8 set



ISP 1070 (INH110. 120) Adapter



ISP 1071 Ratchet rail



ISP 1072 Bolt cover



ISP 1073 Tire adjuster



ISP 1074 Knob



Key number is not changeable



INH110 120 142 Installation instruction



Hitch Carriercommon Installation instruction

### **Contact Information**

We do not accept any liability for accidents, damage or injury caused by incorrect installation or use, modification, or natural disaster. Specifications and appearance of the carrier system and genuine replacement parts are subject to change without pr