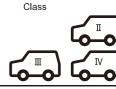

# ADVANCED CAR ACKS. INH110 Installation instructions



Please be sure to follow the following matters for safe usage of this product.

▲ Warning Failure to follow this warning can result in serious accidents including death or serious injury.

Precautions Failure to follow precautions can result in injury, damage to the product, vehicle, or load.



### **Loading Condition**

#### ▲ Warning

#### Possible installation size



Minimum 2 inches (50mm)



**INH110** 



1 1/4"



Class

**INH120** 











#### **INH142**





Max 60lbs.(27kg)



Max 160lbs.(72.5kg)

29"



18c









20"









### **Product contents**



### Preparation before installation



## Installation to vehicle

















# Tilt down



### Spare parts

Please specify part name when ordering spare parts.



Hex wrench



Hex wrench



ISP 1066 (INH110·120) ISP 1067 (INH142) Wire cable



ISP 1068 (INH110. 120) Safty Pin



ISP 1069 (INH142) Safty Bolt



Cap Bolt M8 set



ISP 1070 (INH110. 120) Adapter



ISP 1071 Ratchet rail



ISP 1072 Bolt cover



ISP 1073 Tire adjuster



ISP 1074 Knob



Key number is not changeable



INH110 120 142 Installation instruction



Hitch Carriercommon Installation instruction

### **Contact Information**

We do not accept any liability for accidents, damage or injur