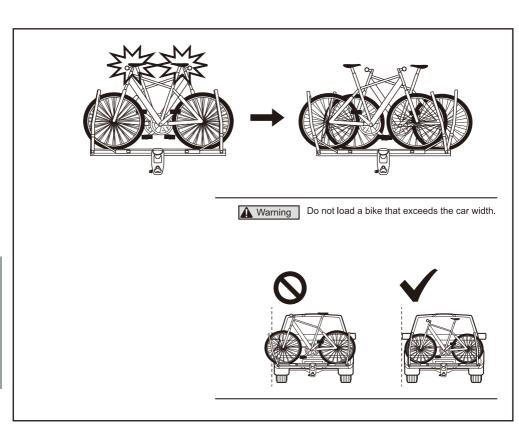

# ADVANCED CAR ACKS. INH110 Installation instructions



Please be sure to follow the following matters for safe usage of this product.

▲ Warning Failure to follow this warning can result in serious accidents including death or serious injury.

Precautions Failure to follow precautions can result in injury, damage to the product, vehicle, or load.



### **Loading Condition**

#### ▲ Warning

#### Possible installation size



Minimum 2 inches (50mm)



**INH110** 



1 1/4"



Class

**INH120** 











#### **INH142**





Max 60lbs.(27kg)



Max 160lbs.(72.5kg)

29"



18c









20"









### **Product contents**



### Preparation before installation



## Installation to vehicle

















# Tilt down



### Spare parts

Please specify part name when ordering spare parts.



Hex wrench



Hex wrench



ISP 1066 (INH110·120) ISP 1067 (INH142) Wire cable



ISP 1068 (INH110. 120) Safty Pin



ISP 1069 (INH142) Safty Bolt



Cap Bolt M8 set



ISP 1070 (INH110. 120) Adapter



ISP 1071 Ratchet rail



ISP 1072 Bolt cover



ISP 1073 Tire adjuster



ISP 1074 Knob



Key number is not changeable



INH110 120 142 Installation instruction



Hitch Carriercommon Installation instruction

### **Contact Information**

We do not accept any liability for accidents, damage or injury caused by incorrect installation or use, modification, or natural disaster. Specifications and appearance of the carrier system and genuine replacement parts are subject to change without prior notice i