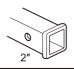

#### Possible installation size

Minimum 2 inches (50mm)

**INH110** 

1 1/4"

Class

**INH120** 