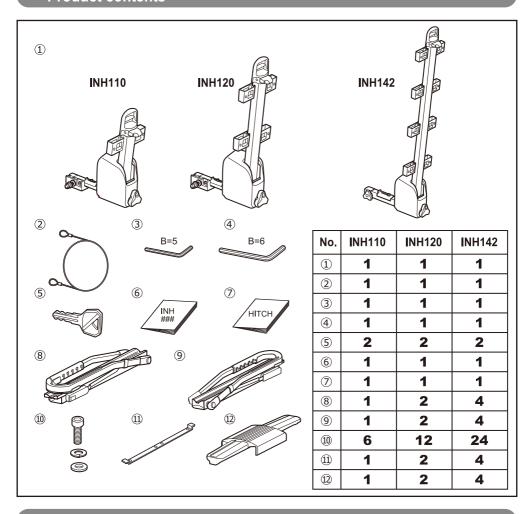

# ADVANCED CAR ACKS. INH110 Installation instructions



Please be sure to follow the following matters for safe usage of this product.

▲ Warning Failure to follow this warning can result in serious accidents including death or serious injury.

Precautions Failure to follow precautions can result in injury, damage to the product, vehicle, or load.



### **Loading Condition**

#### ▲ Warning

#### Possible installation size



Minimum 2 inches (50mm)



**INH110** 



1 1/4"



Class

**INH120** 











#### **INH142**





Max 60lbs.(27kg)



Max 160lbs.(72.5kg)

29"



18c









20"









### **Product contents**



### Preparation before installation



## Installation to vehicle

















# Tilt down



### Spare parts

Please specify part name when ordering spare parts.



Hex wrench



Hex wrench



ISP 1066 (INH110·120) ISP 1067 (INH142) Wire cable



ISP 1068 (INH110. 120) Safty Pin



ISP 1069 (INH142) Safty Bolt



Cap Bolt M8 set



ISP 1070 (INH110. 120) Adapter



ISP 1071 Ratchet rail



ISP 1072 Bolt cover



ISP 1073 Tire adjuster



ISP 1074 Knob



Key number is not changeable



INH110 120 142 Installation instruction



Hitch Carriercommon Installation instruction

### **Contact Information**

We do not accept any liability for accidents, damage or injury caused by incorrect installation or use, modification, or natural disaster. Specifications and appearance of the carrier