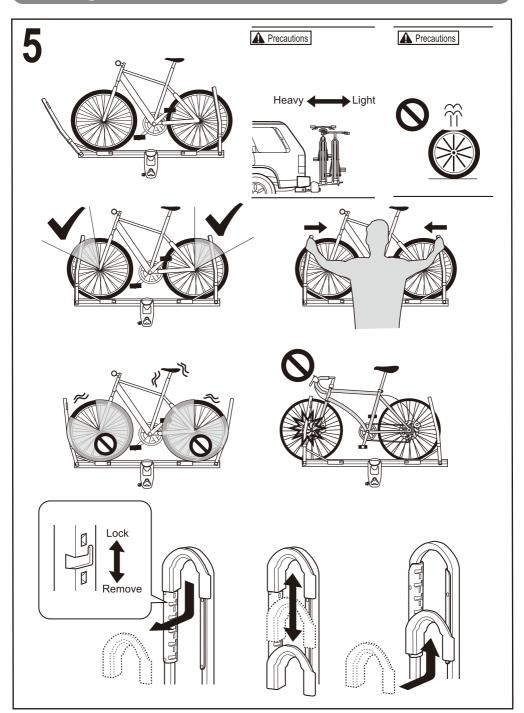

### **Loading Condition**

Precautions Failure to follow precautions can result in injury, damage to the product, vehicle, or load.