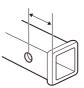

#### Possible installation size

Minimum 2 inches (50mm)

**INH110** 

1 1/4"

Class

**INH120** 