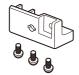

ing can result in serious accidents including death or serious injury.

Precautions Failure to follow precautions can result in injury, damage to the product, vehicle, or load.



### **Loading Condition**

#### ▲ Warning

#### Possible installation size



Minimum 2 inches (50mm)



**INH110** 



1 1/4"



Class

**INH120** 











#### **INH142**





Max 60lbs.(27kg)



Max 160lbs.(72.5kg)

29"



18c









20"









### **Product contents**



### Preparation before installation



## Installation to vehicle

















# Tilt down



### Spare parts

Please specify part name when ordering spare parts.



Hex wrench



Hex wrench



ISP 1066 (INH110·120) ISP 1067 (INH142) Wire cable



ISP 1068 (INH110. 120) Safty Pin



ISP 1069 (INH142) Safty Bolt



Cap Bolt M8 set



ISP 1070 (INH110. 120) Adapter



ISP 1071 Ratchet rail



ISP 1072 Bolt cover



ISP 1073 Tire adjuster



ISP 1074 Knob



Key number is not changeable



INH110 120 142 Installation instruction



Hitch Carriercommon Installation instruction

### **Contact Information**

We do not accept any liability for accidents, damage or injury caused by incorrect installation or use, modification, or natural disaster. Specifications and appearance of the carrier system and genuine replacement parts are subject to change without prior notice in the interest of product improvement.