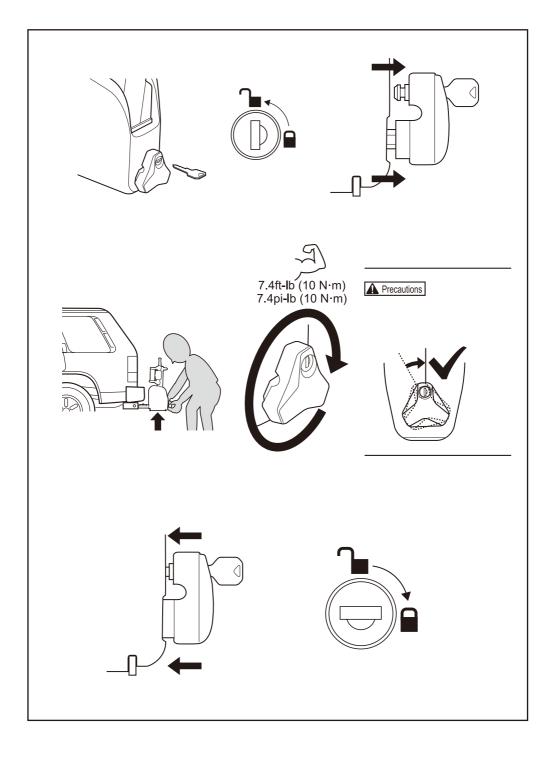

# ADVANCED CAR ACKS. INH110 Installation instructions



Please be sure to follow the following matters for safe usage of this product.

▲ Warning Failure to follow this warning can result in serious accidents including death or serious injury.

Precautions Failure to follow precautions can result in injury, damage to the product, vehicle, or load.



### **Loading Condition**

#### ▲ Warning

#### Possible installation size



Minimum 2 inches (50mm)



**INH110** 



1 1/4"



Class

**INH120** 











#### **INH142**





Max 60lbs.(27kg)



Max 160lbs.(72.5kg)

29"



18c









20"









### **Product contents**



### Preparation before installation



## Installation to vehicle

















# Tilt down



### Spare parts

Please specify part name when ordering spare parts.



Hex wrench



Hex wrench



ISP 1066 (INH110·120) ISP 1067 (INH142) Wire cable



ISP 1068 (INH110. 120) Safty Pin



ISP 1069 (INH142) Safty Bolt



Cap Bolt M8 set



ISP 1070 (INH110. 120) Adapter



ISP 1071 Ratchet rail



ISP 1072 Bolt cover



ISP 1073 Tire adjuster



ISP 1074 Knob



Key number is not changeable



INH110 120 142 Installation instruction



Hitch Carriercommon Installation instruction

### **Contact Information**

We do not accept any liability for accidents, damage or injury caused by incorrect installation or use, modification, or natural disaster. Specifications and appearance of the carrier system and genuine replacement parts are subject to change without prior no