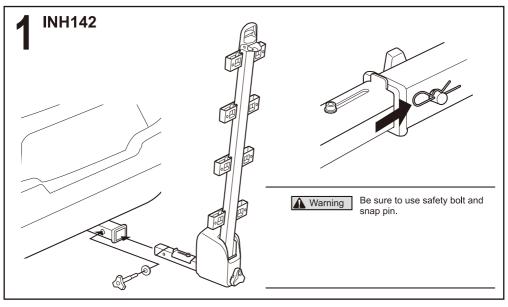

# ADVANCED CAR ACKS. INH110 Installation instructions



Please be sure to follow the following matters for safe usage of this product.

▲ Warning Failure to follow this warning can result in serious accidents including death or serious injury.

Precautions Failure to follow precautions can result in injury, damage to the product, vehicle, or load.



### **Loading Condition**

#### ▲ Warning

#### Possible installation size



Minimum 2 inches (50mm)



**INH110** 



1 1/4"



Class

**INH120** 











#### **INH142**





Max 60lbs.(27kg)



Max 160lbs.(72.5kg)

29"



18c









20"









### **Product contents**



### Preparation before installation



## Installation to vehicle

















# Tilt down



### Spare parts

Please specify part name when ordering spare parts.



Hex wrench



Hex wrench



ISP 1066 (INH110·120) ISP 1067 (INH142) Wire cable



ISP 1068 (INH110. 120) Safty Pin



ISP 1069 (INH142) Safty Bolt



Cap Bolt M8 set



ISP 1070 (INH110. 120) Adapter



ISP 1071 Ratchet rail



ISP 1072 Bolt cover



ISP 1073 Tire adjuster



ISP 1074 Knob



Key number is not changeable



INH110 120 142 Installation instruction



Hitch Carriercommon Installation instruction

### **Contact Information**

We do not accept any liability for accidents, damage or injury caused by incorrect installation or use, modification, or natural disaster. Specifications and appearance of the carrier system and genuine replacement parts are subject to change without prio