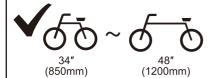

#### Possible installation size

Minimum 2 inches (50mm)

**INH110** 

1 1/4"

Class

**INH120** 