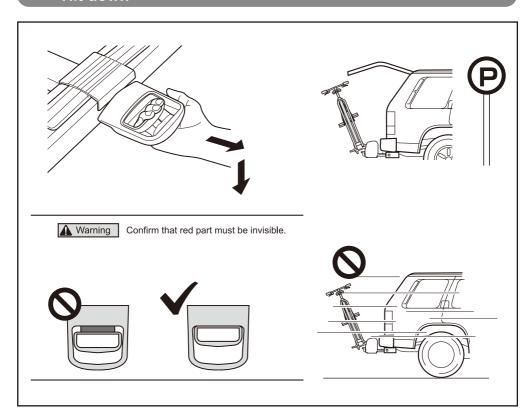

# ADVANCED CAR ACKS. INH110 Installation instructions



Please be sure to follow the following matters for safe usage of this product.

▲ Warning Failure to follow this warning can result in serious accidents including death or serious injury.

Precautions Failure to follow precautions can result in injury, damage to the product, vehicle, or load.



### **Loading Condition**

#### ▲ Warning

#### Possible installation size



Minimum 2 inches (50mm)



**INH110** 



1 1/4"



Class

**INH120** 











#### **INH142**





Max 60lbs.(27kg)



Max 160lbs.(72.5kg)

29"



18c









20"









### **Product contents**



### Preparation before installation



## Installation to vehicle

















# Tilt down



### Spare parts

Please specify part name when ordering spare parts.



Hex wrench



Hex wrench



ISP 1066 (INH110·120) ISP 1067 (INH142) Wire cable



ISP 1068 (INH110. 120) Safty Pin



ISP 1069 (INH142) Safty Bolt



Cap Bolt M8 set



ISP 1070 (INH110. 120) Adapter



ISP 1071 Ratchet rail



ISP 1072 Bolt cover



ISP 1073 Tire adjuster



ISP 1074 Knob



Key number is not changeable



INH110 120 142 Installation instruction



Hitch Carriercommon Installation instruction

### **Contact Information**

We do not accept any liability for accidents, damage or injury caused by incorrect installation or use, modification, or natural disaster. Specifications and appearance of the carrier system and genuine replacement parts are subject to change without prior notice in the interest of