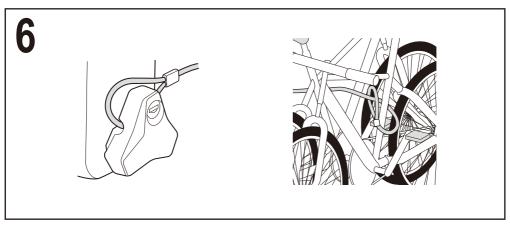

# ADVANCED CAR ACKS. INH110 Installation instructions



Please be sure to follow the following matters for safe usage of this product.

▲ Warning Failure to follow this warning can result in serious accidents including death or serious injury.

Precautions Failure to follow precautions can result in injury, damage to the product, vehicle, or load.



### **Loading Condition**

#### ▲ Warning

#### Possible installation size



Minimum 2 inches (50mm)



**INH110** 



1 1/4"



Class

**INH120** 











#### **INH142**





Max 60lbs.(27kg)



Max 160lbs.(72.5kg)

29"



18c









20"









### **Product contents**



### Preparation before installation



## Installation to vehicle

















# Tilt down



### Spare parts

Please specify part name when ordering spare parts.



Hex wrench



Hex wrench



ISP 1066 (INH110·120) ISP 1067 (INH142) Wire cable



ISP 1068 (INH110. 120) Safty Pin



ISP 1069 (INH142) Safty Bolt



Cap Bolt M8 set



ISP 1070 (INH110. 120) Adapter



ISP 1071 Ratchet rail



ISP 1072 Bolt cover



ISP 1073 Tire adjuster



ISP 1074 Knob



Key number is not changeable



INH110 120 142 Installation instruction



Hitch Carriercommon Installation instruction

### **Contact Information**

We do not accept any liability for accidents, damage or injury caused by incorrect installation or use, modification, or natural disaster. Specifications and appearance of the carrier system and genuine replacement parts are subject to change without prior notice in