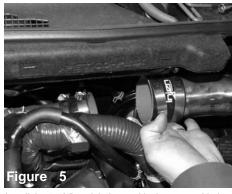

Install the 2-3/4" straight hose with clamps provided to the intake tube. Do not tighten.

Install the new Turbo auxillary tube and position to the hose.

Position for the best fit and tighten all the clamps using 8mm nut driver.