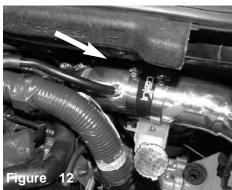

Install the 2-3/4" straight hose with clamps provided to the intake tube. Do not tighten.

Install the new Turbo auxillary tube and position to the hose.

Position for the best fit and tighten all the clamps using 8mm nut driver.