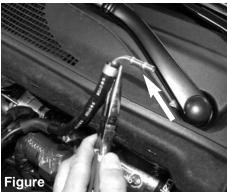

With Pliers loosen the clamp on the vacuum fitting.

Carefully pull back the clamp, remove the fitting.

Attach the vacuum line to the fitting on the turbo aux- Secure the vacuum line using the stock clamp. illary line.