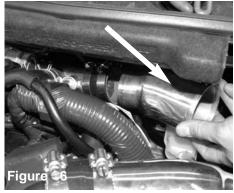

With Pliers loosen the clamp on the vacuum fitting.

Carefully pull back the clamp, remove the fitting.

Attach the vacuum line to the fitting on the turbo aux- Secure the vacuum line using the stock clamp. illary line.

Adjust if necessary.

Your auxillary tube install is now complete. Thank yo for choosing Injen Techology.

INJEN INTAKES AIR INTAKES