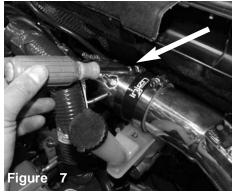

Please check the contents of this box immediately.

Turbo auxillary intake pipe.

Loosen the factory turbo coupler and remove from vehicle. Pull out the vacuum line from coupler.

Install the 2" straight hose to the turbo housing and secure using provided clamps.