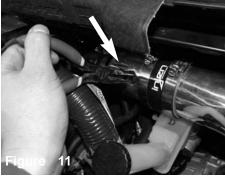

Please check the contents of this box immediately.

Turbo auxillary intake pipe.

Loosen the factory turbo coupler and remove from vehicle. Pull out the vacuum line from coupler.

Install the 2" straight hose to the turbo housing and secure using provided clamps.

With Pliers loosen the clamp on the vacuum fitting.

Carefully pull back the clamp, remove the fitting.

Attach the vacuum line to the fitting on the turbo aux- Secure the vacuum line using the stock clamp. illary line.