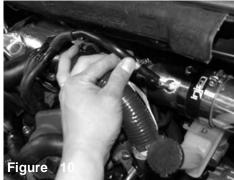

Install the 2-3/4" straight hose with clamps provided to the intake tube. Do not tighten.

Install the new Turbo auxillary tube and position to the hose.

Position for the best fit and tighten all the clamps using 8mm nut driver.

Adjust if necessary.

Your auxillary tube install is now complete. Thank yo for choosing Injen Techology.

INJEN INTAKES AIR INTAKES