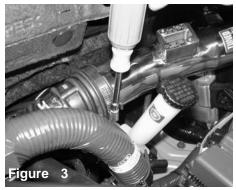

Please check the contents of this box immediately.

Turbo auxillary intake pipe.

Loosen the factory turbo coupler and remove from vehicle. Pull out the vacuum line from coupler.

Install the 2" straight hose to the turbo housing and secure using provided clamps.