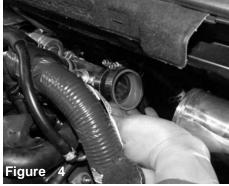

Please check the contents of this box immediately.

Turbo auxillary intake pipe.

Loosen the factory turbo coupler and remove from vehicle. Pull out the vacuum line from coupler.

Install the 2" straight hose to the turbo housing and secure using provided clamps.

Install the 2-3/4" straight hose with clamps provided to the intake tube. Do not tighten.

Install the new Turbo auxillary tube and position to the hose.

Position for the best fit and tighten all the clamps using 8mm nut driver.