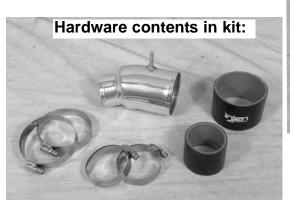

Part number SES1901 2011 Nissan JUKE 1.6L Turbo 4 cyl.

1- 1 piece turbo auxillary tube

1- 2" straight hose

(#3072)

1- 2-3/4"" straight hose

2- #40 clamps

2- #28 clamps

1- 2 page instruction