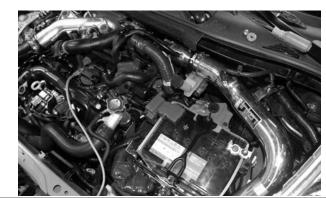

Part number SES1901 2011 Nissan JUKE 1.6L Turbo 4 cyl.

1- 1 piece turbo auxillary tube

1- 2" straight hose

(#3072)

1- 2-3/4"" straight hose

2- #40 clamps

2- #28 clamps

1- 2 page instruction