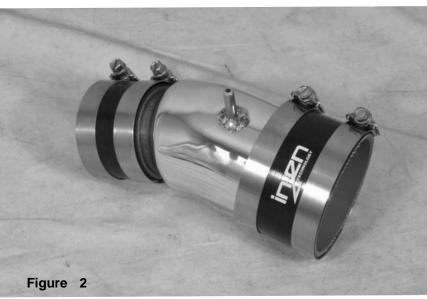

Install the 2-3/4" straight hose with clamps provided to the intake tube. Do not tighten.

Install the new Turbo auxillary tube and position to the hose.

Position for the best fit and tighten all the clamps using 8mm nut driver.