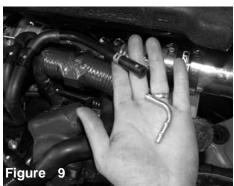

With Pliers loosen the clamp on the vacuum fitting.

Carefully pull back the clamp, remove the fitting.

Attach the vacuum line to the fitting on the turbo aux- Secure the vacuum line using the stock clamp. illary line.