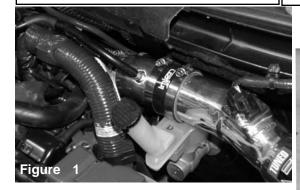

Please check the contents of this box immediately.

Turbo auxillary intake pipe.

Loosen the factory turbo coupler and remove from vehicle. Pull out the vacuum line from coupler.

Install the 2" straight hose to the turbo housing and secure using provided clamps.

Install the 2-3/4" straight hose with clamps provided to the intake tube. Do not tighten.

Install the new Turbo auxillary tube and position to the hose.

Position for the best fit and tighten all the clamps using 8mm nut driver.

With Pliers loosen the clamp on the vacuum fitting.

Carefully pull back the clamp, remove the fitting.

Attach the vacuum line to the fitting on the turbo aux- Secure the vacuum line using the stock clamp. illary line.