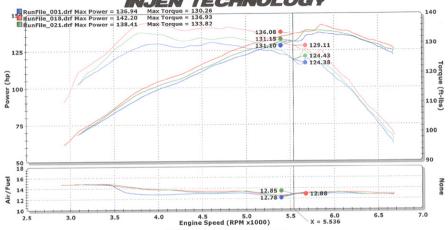

## MR-TECHNOLOGY

RunFile\_001.drf - BASELINE - Run Conditions: 71.06 °F, 29.15 in-Hg, SAE: 1.00 Run Type: RO. Date: 4/19/2007 11:10/20 AM

2007 HONDA ELEMENT 2.4L AUTOMATIC

RunFile\_018.drf - SP1727\_WITH\_MR\_TECHNOLOGY\_-\_Run Conditions: 79.44 °F, 29.15 in-Hg, SAE: 1.01 Run Type: RO\_Date: 4/19/2007\_1:58:14 PM

2007 HONDA ELEMENT 2.41 LAUTOMATIC WITH MR TECHNOLOGY

RunFile\_021.drf - WiTHOUT MR TECHNOLOGY - Run Conditions: 78.40 °F, 29.12 in-Hg, SAE: 1.01 Run Type: RO Date: 4192007 3.47.46 PM 2021 HONDA ELEMENT 2.1 LA LITOMATIC