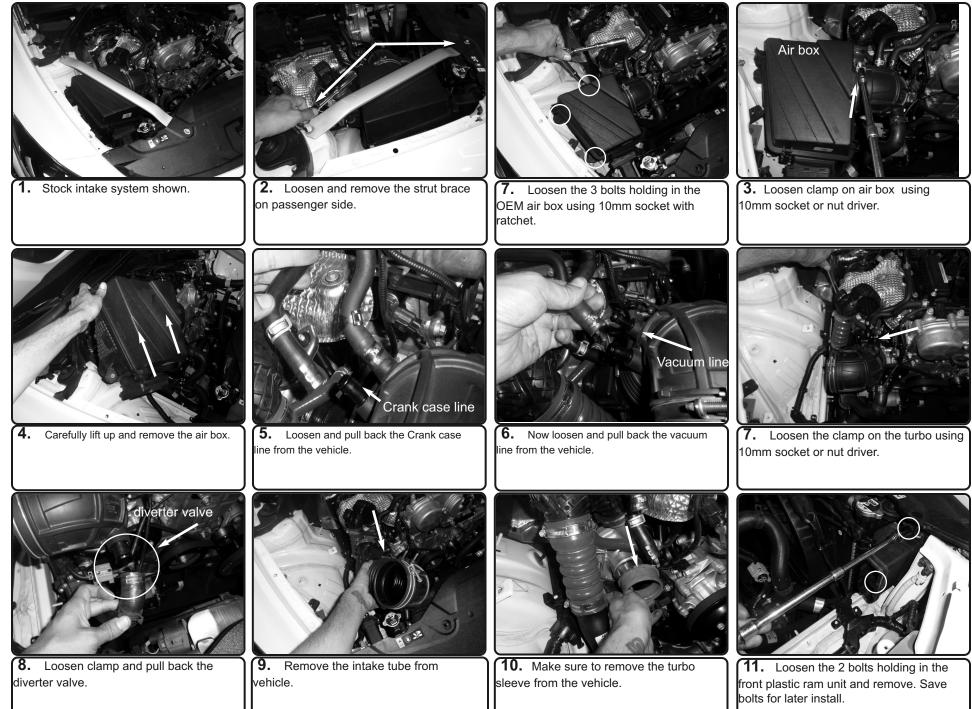

Manual P/N:SP1355

| WARNING: FAILURE TO FOLLOW INSTALLATION INSTRUCTIONS AND NOT USING THE PRO-<br>C       Image: State with the angle is had.<br>Some work and the instructions and not using the filter element.<br>A my defective or mising parts to the collonoreal is draws frequent only. of this product from. Before installation<br>DOES required.         WARNING: FAILURE TO FOLLOW INSTALLATION INSTRUCTIONS AND NOT USING THE PRO-<br>C       Image: State with the angle is had.<br>Some work of the instructions frequent is the state with the angle is had.<br>Some work of the instructions frequent is the state with the angle is had.<br>Some work of the instructions frequence of this product from. Before installing any parts of this system.<br>please read the instructions work on any caption regarding installation, please contact your line. The chology decler. Installation<br>Coll Statework of the instructions frequence on the only. If you have any questions regarding installation, please contact your line. The chology decler. Installation<br>Coll Statework on the regain creations regarding installation or removal of the defective part or its replacement. Proof of purchase<br>any required work on the regain creation is advars treation only. In filter element.<br>Ary and all works on the regain creation is advars to reammended.                                                                                                                                                                                                                                                                                                                                                                                                                                                                                                                                                                                                                                                                                                |            | ivianuai     | P/N.SP 1333           |                        |              |             |                              |
|--------------------------------------------------------------------------------------------------------------------------------------------------------------------------------------------------------------------------------------------------------------------------------------------------------------------------------------------------------------------------------------------------------------------------------------------------------------------------------------------------------------------------------------------------------------------------------------------------------------------------------------------------------------------------------------------------------------------------------------------------------------------------------------------------------------------------------------------------------------------------------------------------------------------------------------------------------------------------------------------------------------------------------------------------------------------------------------------------------------------------------------------------------------------------------------------------------------------------------------------------------------------------------------------------------------------------------------------------------------------------------------------------------------------------------------------------------------------------------------------------------------------------------------------------------------------------------------------------------------------------------------------------------------------------------------------------------------------------------------------------------------------------------------------------------------------------------------------------------------------------------------------------------------------------------------------------------------------------------------------------------------------------------------------------------------------------|------------|--------------|-----------------------|------------------------|--------------|-------------|------------------------------|
| WARKING: FAILURE TO FOLLOW INSTALLATION INSTRUCTIONS AND NOT USING THE PRO-<br>To not different based the installing any parts of this system.<br>Severe bun could result from touching hole engines components.       Make:: KIA<br>Model: Stingger<br>Year: 2018<br>Engine: 2.0L 4cyl. turbo         WARNING: FAILURE TO FOLLOW INSTALLATION INSTRUCTIONS AND NOT USING THE PRO-<br>To not different based the installing any parts of this system.<br>Severe bun could result from touching hole engines components.       Image: Severe the could result from touching parts of the system.<br>Provide the engines for the outpoint of the outpoint of the foreign installation, pieces contact your line in technology decider. Installation<br>Decide result or coverage is limited to the repair or replacement of the defective part of the outpoint of the outpoint of the outpoint of the outpoint of the system.<br>Point of the outpoint of the outpoint of the outpoint of the defective part of the outpoint of the outpoint of the outpoint of the outpoint of the system.<br>Decide read the instructions than outpoints.         Report only defective or missing parts to the outpoint of the outpoints of the system.<br>Decide read the instructions than outpoints.       Pailings Screending any parts of this system.<br>Privilips Screending any parts of this system.<br>Privilips Screending and parts of the system.<br>Decide read the instruction should be the repair or replacement of the defective part only of the outpoint of the system.<br>Decide read the instruction should be the repair or replacement of the defective part only of the control of the outpoint of the outpoint of the outpoint of the outpoint of the system.<br>Decide read the instruction should be the repair or replacement.<br>Prove the cost of the outpoint outpoint is develored on only other the cost of the outpoint of the outpoint of the outpoint of the outpoint outpoint for the outpoint outpoint for the outpoint outpoint of the outpoi   |            |              |                       |                        |              | Vehicle     | e Application:               |
| WARNING: FAILURE TO FOLLOW INSTALLATION INSTRUCTIONS AND NOT USING THE PRO-<br>To additect in bitself bit heads exister with the engine to addition to product from Q 114"L       Model: Stinger.         WARNING: FAILURE TO FOLLOW INSTALLATION INSTRUCTIONS AND NOT USING THE PRO-<br>To additional for additional statistic additedational statistic additional statistic additional statistic add       |            | ®            |                       | Ma                     | ke.          |             |                              |
| Year: 2018         Ingle:       2.04 Get)         Image:       Image:         Image:                                                                                                                                                                                                                                                                                                                                                                                                                                                                                                                                                                                                                                                                                                                                                                                                                                                                                                                                                                                                                                                                                                                                         |            |              |                       | _                      | _            |             |                              |
| TECHNOLOGY       Engine: 2.0L 4cyl. turbo         A       F         B       F         B       GHI         B       GHI         C       H         H       H         H       H         B       GHI         C       H         C       H         H       H         H       H         H       H         H       H         H       H         H       H         H       H         H       H         H       H         H       H         H       H         H       H         H       H         H       H         H       H         H       H         H       H         H       H         H       H         H       H         H       H         H       H         H       H         H       H         H       H         H       H         H <td< td=""><td></td><th></th><td></td><td></td><td></td><td>-</td><td></td></td<>                                                                                                                                                                                                                                                                                                                                                                                                                                                                                                                                                                                                                                                                                                                                                                                                                                                                                                                                                                                                                                                                                                                                                                                                                                                      |            |              |                       |                        |              | -           |                              |
| A       F         F       F         B       F         C       1         B       F         C       1         B       F         C       1         C       1         B       F         C       1         C       1         C       1         C       1         C       1         C       1         C       1         C       1         C       1         C       1         C       1         C       1         C       1         C       1         C       1         C       1         C       1         C       1         C       1         C       1         C       1         C       1         C       1         C       1         C       1         C       1         D       1         D       1         D                                                                                                                                                                                                                                                                                                                                                                                                                                                                                                                                                                                                                                                                                                                                                                                                                                                                                                                                                                                                                                                                                                                                                                                                                                                                                                                                                            |            |              |                       | Yea                    | ar: <b>2</b> | 018         |                              |
| A       F         F       B         F       B         F       B         F       B         F       B         F       B         F       B         F       B         F       C         F       H1154         H       H0238         B       F         F       H4009         H       H0228         H       H6028         H       H6028         H       H6028         H       H6028         H       H6028         H                                                                                                                                                                                                                                                                                                                                                                                                                                                                                                                                                                                                                                                                                                                                                                                                                                                                                                                                                                                                                                                                                                                                                                                                                                                                                            | TECHNOLOGY |              |                       | Engine: 201 Acvl turbo |              |             |                              |
| WARNING: FAILURE TO FOLLOW INSTALLATION INSTRUCTIONS AND NOT USING THE PRO-<br>J         WARNING: FAILURE TO FOLLOW INSTALLATION INSTRUCTIONS AND NOT USING THE PRO-<br>INFORMATION INSTRUCTIONS AND NOT USING THE PRO-<br>VIDED HARDWARE MAY DAMAGE THE INTAKE SYSTEM, ENGINE AND COMPONENTS!!         ************************************                                                                                                                                                                                                                                                                                                                                                                                                                                                                                                                                                                                                                                                                                                                                                                                                                                                                                                                                                                                                                                                                                                                                                                                                                                                                                                                                                                                                                                                                                                                                                                                                                                                                                                                             |            |              |                       |                        | 9            | ,           |                              |
| WARNING: FAILURE TO FOLLOW INSTALLATION INSTRUCTIONS AND NOT USING THE PRO-<br>J         WARNING: FAILURE TO FOLLOW INSTALLATION INSTRUCTIONS AND NOT USING THE PRO-<br>INFORMATION INSTRUCTIONS AND NOT USING THE PRO-<br>VIDED HARDWARE MAY DAMAGE THE INTAKE SYSTEM, ENGINE AND COMPONENTS!!         ************************************                                                                                                                                                                                                                                                                                                                                                                                                                                                                                                                                                                                                                                                                                                                                                                                                                                                                                                                                                                                                                                                                                                                                                                                                                                                                                                                                                                                                                                                                                                                                                                                                                                                                                                                             |            |              |                       |                        |              |             |                              |
| WARNING: FAILURE TO FOLLOW INSTALLATION INSTRUCTIONS AND NOT USING THE PRO-<br>VIDED HARDWARE MAY DAMAGE THE INTAKE SYSTEM, ENGINE AND COMPONENTS!! <ul> <li>Image: Construction the regine components!</li> <li>Image: Construction the regine components!</li> <li>Image: Construction the regine components!</li> </ul> WARNING: FAILURE TO FOLLOW INSTALLATION INSTRUCTIONS AND NOT USING THE PRO-<br>VIDED HARDWARE MAY DAMAGE THE INTAKE SYSTEM, ENGINE AND COMPONENTS!!! <ul> <li>Image: Construction the regine components!</li> <li>Image: Constemp: Construction the regine components!<th></th><th>A</th><th></th><th>Item</th><th>QTY.</th><th>P/N</th><th>Discription</th></li></ul>                                                                                                                                                                                                                                                                                        |            | A            |                       | Item                   | QTY.         | P/N         | Discription                  |
| WARNING: FAILURE TO FOLLOW INSTALLATION INSTRUCTIONS AND NOT USING THE PRO-<br>VIDED HARDWARE MAY DAMAGE THE INTAKE SYSTEM, ENGINE AND COMPONENTS!!! <ul> <li>Image: Construction of the original processes in the interview of the original processes in the interview of the original processes in the original processes or the original processes in the original processes or the original processeses in the oris in the original processes in the origina</li></ul> |            |              |                       | Α                      | 1            |             |                              |
| WARNING: FAILURE TO FOLLOW INSTALLATION INSTRUCTIONS AND NOT USING THE PRO-<br>J <ul> <li>I</li> <lii< li=""> <li>I</li> <li>I</li></lii<></ul>                                                                                                                                                                                                                                                                                                                                                                                                                                                                                                                                                                                                                                                                                                                                                                                                                                                                                                                                                                                                                     |            |              | E                     |                        | 1            |             |                              |
| WARNING: FAILURE TO FOLLOW INSTALLATION INSTRUCTIONS AND NOT USING THE PRO-<br>J       I       #4005       #56 clamp         WARNING: FAILURE TO FOLLOW INSTALLATION INSTRUCTIONS AND NOT USING THE PRO-<br>J       I       I       #6028       M6 male/female vibramount         H       1       #6002       M6 male/female vibramount         H       1       #6028       M6 male/female vibramount         WARNING: FAILURE TO FOLLOW INSTALLATION INSTRUCTIONS AND NOT USING THE PRO-<br>VIDED HARDWARE MAY DAMAGE THE INTAKE SYSTEM, ENGINE AND COMPONENTS!!!       •         * Da not attempt to install the intoke system while the engine is hot.<br>Severe bur could result from touching hot engine components!       •         Report any defective or missing parts to the authorized lnjen dealer you purchased this product from.                                                                                                                                                                                                                                                                                                                                                                                                                                                                                                                                                                                                                                                                                                          |            | Ι            |                       |                        | 1            |             |                              |
| WARNING: FAILURE TO FOLLOW INSTALLATION INSTRUCTIONS AND NOT USING THE PRO-<br>C       I       #4003       #4003       #4003       #4003       #4003       #4003       #4003       #4003       #4003       #4003       #4003       #4003       #4003       #4003       #4003       #4003       #4003       #4003       #4003       #4003       #4003       #4003       #4003       #4003       #4003       #4003       #4003       #4003       #4003       #4003       #4003       #4003       #4003       #4003       #4003       #4003       #4003       #4003       #4003       #4003       #4003       #4003       #4003       #4003       #4003       #4003       #4003       #4003       #4003       #4003       #4003       #4003       #4003       #4003       #4003       #4003       #4003       #4003       #4003       #4003       #4003       #4003       #4003       #4003       #4003       #4003       #4003       #4003       #4003       #4003       #4003       #4003       #4003       #4003       #4003       #4003       #4003       #4003       #4003       #4003       #4003       #4003       #4003       #4003       #4003       #4003       #4003       #4003       #4003       #4003       #4003                                                                                                                                                                                                                                                                                                                                                                                                                                                                                                                                                                                                                                                                                                                                                                                                                                             |            |              |                       |                        | 1            |             |                              |
| B       G I       #6028       M6 male/female vibramount         H       I       #6002       M6 nuts         J       I       #6003       Rubber trim @ 19.5" L         K       I       #6094       Bulb edge trim @ 14"L         J       I       #6094       Bulb edge trim @ 14"L         K       I       #6094       Bulb edge trim @ 14"L         L       I       #6094       Bulb edge trim @ 14"L         L       I       I       #6094       Bulb edge trim @ 14"L         L       I       I       #6094       Bulb edge trim @ 14"L         L       I       I       I       #6094       Bulb edge trim @ 14"L         L       I       I       III       #6094       Bulb edge trim @ 14"L         L       I       IIII       IIIIIIIIIIIIIIIIIIIIIIIIIIIIIIIIIIII                                                                                                                                                                                                                                                                                                                                                                                                                                                                                                                                                                                                                                                                                                                                                                                                                                                                                                                                                                                                                                                                                                                                                                                                                                                                                                  |            |              | -<br>                 |                        |              |             |                              |
| B       GHI         B       GHI         C       J         I       #6002         MG       NB outs         J       1         H       1         H       1         H       1         H       1         H       1         H       1         H       1         H       1         H       1         H       1         H       1         H       1         H       1         H       1         H       1         H       1         H       1         H       1         H       1         H       1         H       1         H       1         H       1         H       1         H       1         H       1         H       1         H       1         H       1         H       1         H       1         H       1      <                                                                                                                                                                                                                                                                                                                                                                                                                                                                                                                                                                                                                                                                                                                                                                                                                                                                                                                                                                                                                                                                                                                                                                                                                                                                                                                                                | K-         |              | E                     | $\vdash$               | 1            |             |                              |
| B       GHI         I       1       #6002       M6 nuts         J       1       #6058       Rubber trim @ 19.5" L         K       1       #6094       Bulb edge trim @ 14"L         I       I       IIII       IIIIIIIIIIIIIIIIIIIIIIIIIIIIIIIIIIII                                                                                                                                                                                                                                                                                                                                                                                                                                                                                                                                                                                                                                                                                                                                                                                                                                                                                                                                                                                                                                                                                                                                                                                                                                                                                                                                                                                                                                                                                                                                                                                                                                        |            |              |                       |                        | 1            |             |                              |
| B       GHI         B       GHI         K       1       #6094         B       GHI         K       1       #6094         B       GHI       K         K       1       #6094         B       GHI       K         K       1       #6094         B       GHI       K         C       GHI       K         K       1       #6094         B       GHI       GHI         K       1       #6094         Bulb edge trim @ 14"L       GHI         GHI       GHI       GHI         K       GHI       GHI         K       1       #6094         Bulb edge trim @ 14"L       GHI         B       GHI       GHI         K       1       #6094         B       GHI       GHI         K <td></td> <th></th> <td></td> <td></td> <td>1</td> <td></td> <td></td>                                                                                                                                                                                                                                                                                                                                                                                                                                                                                                                                                                                                                                                                                                                                                                                                                                                                                                                                                                                                                                                                                                                                         |            |              |                       |                        | 1            |             |                              |
| B       G H I         K       1       #6094       Bulb edge trim @ 14"L         G H I       G H I       H       H       H       H       H       H       H       H       H       H       H       H       H       H       H       H       H       H       H       H       H       H       H       H       H       H       H       H       H       H       H       H       H       H       H       H       H       H       H       H       H       H       H       H       H       H       H       H       H       H       H       H       H       H       H       H       H       H       H       H       H       H       H       H       H       H       H       H       H       H       H       H       H       H       H       H       H       H       H       H       H       H       H       H       H       H       H       H       H       H       H       H       H       H       H       H       H       H       H       H       H       H       H       H       H       H       H </th <th></th> <th></th> <th></th> <th></th> <th>1</th> <th></th> <th></th>                                                                                                                                                                                                                                                                                                                                                                                                                                                                                                                                                                                                                                                                                                                                                                                                                                                                                                                                                                                                    |            |              |                       |                        | 1            |             |                              |
| WARNING: FAILURE TO FOLLOW INSTALLATION INSTRUCTIONS AND NOT USING THE PRO-<br>VIDED HARDWARE MAY DAMAGE THE INTAKE SYSTEM, ENGINE AND COMPONENTS!!!<br>Do not attempt to install the intake system while the engine is hot.<br>Severe burn could result from touching hot engine components!       • 10mm Ratchet & Socket<br>• 8mm nut drive<br>• Allen key<br>• Flat Blade Screwdriver<br>• Phillips Screwdriver         Report any defective or missing parts to the authorized Injen dealer you purchased this product from. Before installing any parts of this system,<br>please read the instructions thoroughly. If you have any questions regarding installation, please contact your Injen Technology dealer. Installation<br>DOES require some mechanical skills. A qualified mechanic is always recommended.         A Limited Lifetime Warranty to the original purchaser against defects in material and workmanship on all Injen intake systems excluding the filter element.<br>Any and all warranty coverage is limited to the repair or replacement of the defective part only, at Injen Technology's discretion. The warranty does not<br>cover incidential or consequential damages, nor does it cover the cost of installation or removal of the defective part or its replacement. Proof of purchase                                                                                                                                                                                                                                                                                                                                                                                                                                                                                                                                                                                                                                                                                                                                              | P          |              |                       |                        | 1            |             |                              |
| <ul> <li>WARNING: FAILURE TO FOLLOW INSTALLATION INSTRUCTIONS AND NOT USING THE PRO-<br/>VIDED HARDWARE MAY DAMAGE THE INTAKE SYSTEM, ENGINE AND COMPONENTS!!!</li> <li>*Do not attempt to install the intake system while the engine is hot.<br/>Severe burn could result from touching hot engine components!</li> <li>*Deport any defective or missing parts to the authorized Injen dealer you purchased this product from. Before installing any parts of this system, please read the instructions thoroughly. If you have any questions regarding installation, please contact your Injen Technology dealer. Installation DOES require some mechanical skills. A qualified mechanic is always recommended.</li> <li>A Limited Lifetime Warranty to the original purchaser against defects in material and workmanship on all Injen intake systems excluding the filter element. Any and all warranty coverage is limited to the repair or replacement of the defective part only, at Injen Technology's discretion. The warranty does not cover incidental or consequential damages, nor does it cover the cost of installation or removal of the defective part or its replacement. Proof of purchase</li> </ul>                                                                                                                                                                                                                                                                                                                                                                                                                                                                                                                                                                                                                                                                                                                                                                                                                                                 | В          | ∼G H I       |                       |                        | - 1          | #0034       |                              |
| <ul> <li>WARNING: FAILURE TO FOLLOW INSTALLATION INSTRUCTIONS AND NOT USING THE PRO-<br/>VIDED HARDWARE MAY DAMAGE THE INTAKE SYSTEM, ENGINE AND COMPONENTS!!!</li> <li>*Do not attempt to install the intake system while the engine is hot.<br/>Severe burn could result from touching hot engine components!</li> <li>*Po not attempt to install the intake system while the engine is hot.<br/>Severe burn could result from touching hot engine components!</li> <li>*Po not attempt to install the intake system while the engine is hot.<br/>Severe burn could result from touching hot engine components!</li> <li>*Po not attempt to install the intake system while the engine is hot.<br/>Severe burn could result from touching hot engine components!</li> <li>*Po not attempt to install the intake system while the engine is hot.<br/>Severe burn could result from touching hot engine components!</li> <li>*Po not attempt to install the intake system while the engine is hot.<br/>Severe burn could result from touching hot engine components!</li> <li>*Po not attempt to install the intake system while the engine is hot.<br/>Severe burn could result from touching hot engine components!</li> <li>*Po not attempt to installation hot engine components!</li> <li>*Po not attempt to install the instructions thoroughly. If you have any questions regarding installation, please contact your Injen Technology dealer. Installation DOES require some mechanical skills. A qualified mechanic is always recommended.</li> <li>A Limited Lifetime Warranty to the original purchaser against defects in material and workmanship on all Injen intake systems excluding the filter element.<br/>Any and all warranty coverage is limited to the repair or replacement of the defective part only, at Injen Technology's discretion. The warranty does not cover incidental or consequential damages, nor does it cover the cost of installation or removal of the defective part or its replacement. Proof of purchase</li> </ul>           |            |              |                       |                        |              |             |                              |
| <ul> <li>WARNING: FAILURE TO FOLLOW INSTALLATION INSTRUCTIONS AND NOT USING THE PRO-<br/>VIDED HARDWARE MAY DAMAGE THE INTAKE SYSTEM, ENGINE AND COMPONENTS!!!</li> <li>*Do not attempt to install the intake system while the engine is hot.<br/>Severe burn could result from touching hot engine components!</li> <li>*Po not attempt to install the intake system while the engine is hot.<br/>Severe burn could result from touching hot engine components!</li> <li>*Po not attempt to install the intake system while the engine is hot.<br/>Severe burn could result from touching hot engine components!</li> <li>*Po not attempt to install the intake system while the engine is hot.<br/>Severe burn could result from touching hot engine components!</li> <li>*Po not attempt to install the intake system while the engine is hot.<br/>Severe burn could result from touching hot engine components!</li> <li>*Po not attempt to install the intake system while the engine is hot.<br/>Severe burn could result from touching hot engine components!</li> <li>*Po not attempt to install the intake system while the engine is hot.<br/>Severe burn could result from touching hot engine components!</li> <li>*Po not attempt to installation hot engine components!</li> <li>*Po not attempt to install the instructions thoroughly. If you have any questions regarding installation, please contact your Injen Technology dealer. Installation DOES require some mechanical skills. A qualified mechanic is always recommended.</li> <li>A Limited Lifetime Warranty to the original purchaser against defects in material and workmanship on all Injen intake systems excluding the filter element.<br/>Any and all warranty coverage is limited to the repair or replacement of the defective part only, at Injen Technology's discretion. The warranty does not cover incidental or consequential damages, nor does it cover the cost of installation or removal of the defective part or its replacement. Proof of purchase</li> </ul>           |            |              |                       |                        |              |             |                              |
| <ul> <li>WARNING: FAILURE TO FOLLOW INSTALLATION INSTRUCTIONS AND NOT USING THE PRO-<br/>VIDED HARDWARE MAY DAMAGE THE INTAKE SYSTEM, ENGINE AND COMPONENTS!!!</li> <li>*Do not attempt to install the intake system while the engine is hot.<br/>Severe burn could result from touching hot engine components!</li> <li>*Po not attempt to install the intake system while the engine is hot.<br/>Severe burn could result from touching hot engine components!</li> <li>*Po not attempt to install the intake system while the engine is hot.<br/>Severe burn could result from touching hot engine components!</li> <li>*Po not attempt to install the intake system while the engine is hot.<br/>Severe burn could result from touching hot engine components!</li> <li>*Po not attempt to install the intake system while the engine is hot.<br/>Severe burn could result from touching hot engine components!</li> <li>*Po not attempt to install the intake system while the engine is hot.<br/>Severe burn could result from touching hot engine components!</li> <li>*Po not attempt to install the intake system while the engine is hot.<br/>Severe burn could result from touching hot engine components!</li> <li>*Po not attempt to installation hot engine components!</li> <li>*Po not attempt to install the instructions thoroughly. If you have any questions regarding installation, please contact your Injen Technology dealer. Installation DOES require some mechanical skills. A qualified mechanic is always recommended.</li> <li>A Limited Lifetime Warranty to the original purchaser against defects in material and workmanship on all Injen intake systems excluding the filter element.<br/>Any and all warranty coverage is limited to the repair or replacement of the defective part only, at Injen Technology's discretion. The warranty does not cover incidental or consequential damages, nor does it cover the cost of installation or removal of the defective part or its replacement. Proof of purchase</li> </ul>           |            | $\mathbf{i}$ |                       |                        |              |             |                              |
| <ul> <li>WARNING: FAILURE TO FOLLOW INSTALLATION INSTRUCTIONS AND NOT USING THE PRO-<br/>VIDED HARDWARE MAY DAMAGE THE INTAKE SYSTEM, ENGINE AND COMPONENTS!!!</li> <li>*Do not attempt to install the intake system while the engine is hot.<br/>Severe burn could result from touching hot engine components!</li> <li>*Deport any defective or missing parts to the authorized Injen dealer you purchased this product from. Before installing any parts of this system, please read the instructions thoroughly. If you have any questions regarding installation, please contact your Injen Technology dealer. Installation DOES require some mechanical skills. A qualified mechanic is always recommended.</li> <li>A Limited Lifetime Warranty to the original purchaser against defects in material and workmanship on all Injen intake systems excluding the filter element. Any and all warranty coverage is limited to the repair or replacement of the defective part only, at Injen Technology's discretion. The warranty does not cover incidental or consequential damages, nor does it cover the cost of installation or removal of the defective part or its replacement. Proof of purchase</li> </ul>                                                                                                                                                                                                                                                                                                                                                                                                                                                                                                                                                                                                                                                                                                                                                                                                                                                 |            |              |                       |                        |              |             |                              |
| <ul> <li>WARNING: FAILURE TO FOLLOW INSTALLATION INSTRUCTIONS AND NOT USING THE PRO-<br/>VIDED HARDWARE MAY DAMAGE THE INTAKE SYSTEM, ENGINE AND COMPONENTS!!!</li> <li>*Do not attempt to install the intake system while the engine is hot.<br/>Severe burn could result from touching hot engine components!</li> <li>*Deport any defective or missing parts to the authorized Injen dealer you purchased this product from. Before installing any parts of this system, please read the instructions thoroughly. If you have any questions regarding installation, please contact your Injen Technology dealer. Installation DOES require some mechanical skills. A qualified mechanic is always recommended.</li> <li>A Limited Lifetime Warranty to the original purchaser against defects in material and workmanship on all Injen intake systems excluding the filter element. Any and all warranty coverage is limited to the repair or replacement of the defective part only, at Injen Technology's discretion. The warranty does not cover incidental or consequential damages, nor does it cover the cost of installation or removal of the defective part or its replacement. Proof of purchase</li> </ul>                                                                                                                                                                                                                                                                                                                                                                                                                                                                                                                                                                                                                                                                                                                                                                                                                                                 |            | C            |                       |                        |              |             |                              |
| <ul> <li>WARNING: FAILURE TO FOLLOW INSTALLATION INSTRUCTIONS AND NOT USING THE PRO-<br/>VIDED HARDWARE MAY DAMAGE THE INTAKE SYSTEM, ENGINE AND COMPONENTS!!!</li> <li>*Do not attempt to install the intake system while the engine is hot.<br/>Severe burn could result from touching hot engine components!</li> <li>*De not attempt to install the intake system while the engine is hot.<br/>Severe burn could result from touching hot engine components!</li> <li>*De not attempt to install the intake system while the engine is hot.<br/>Severe burn could result from touching hot engine components!</li> <li>*De not attempt to install the intake system while the engine is hot.<br/>Severe burn could result from touching hot engine components!</li> <li>*De not attempt to install the intake system while the engine is hot.<br/>Severe burn could result from touching hot engine components!</li> <li>*De not attempt to install the intake system while the engine is hot.<br/>Severe burn could result from touching hot engine components!</li> <li>*Flat Blade Screwdriver</li> <li>*Phillips Screwdriver</li> <li>*Phillips Screwdriver</li> <li>*Phillips Screwdriver</li> <li>*De not attempt to installation and purchase and up questions regarding installation, please contact your Injen Technology dealer. Installation DOES require some mechanical skills. A qualified mechanic is always recommended.</li> <li>A Limited Lifetime Warranty to the original purchaser against defects in material and workmanship on all Injen intake systems excluding the filter element.<br/>Any and all warranty coverage is limited to the repair or replacement of the defective part only, at Injen Technology's discretion. The warranty does not cover incidental or consequential damages, nor does it cover the cost of installation or removal of the defective part or its replacement. Proof of purchase</li> </ul>                                                                                                                  |            |              |                       |                        |              |             |                              |
| <ul> <li>WARNING: FAILURE TO FOLLOW INSTALLATION INSTRUCTIONS AND NOT USING THE PRO-<br/>VIDED HARDWARE MAY DAMAGE THE INTAKE SYSTEM, ENGINE AND COMPONENTS!!!</li> <li>*Do not attempt to install the intake system while the engine is hot.<br/>Severe burn could result from touching hot engine components!</li> <li>*Deport any defective or missing parts to the authorized Injen dealer you purchased this product from. Before installing any parts of this system, please read the instructions thoroughly. If you have any questions regarding installation, please contact your Injen Technology dealer. Installation DOES require some mechanical skills. A qualified mechanic is always recommended.</li> <li>A Limited Lifetime Warranty to the original purchaser against defects in material and workmanship on all Injen intake systems excluding the filter element. Any and all warranty coverage is limited to the repair or replacement of the defective part only, at Injen Technology's discretion. The warranty does not cover incidental or consequential damages, nor does it cover the cost of installation or removal of the defective part or its replacement. Proof of purchase</li> </ul>                                                                                                                                                                                                                                                                                                                                                                                                                                                                                                                                                                                                                                                                                                                                                                                                                                                 | J          |              |                       | TOOLS REQUIRED         |              |             |                              |
| <ul> <li>WARNING: FAILURE TO FOLLOW INSTALLATION INSTRUCTIONS AND NOT USING THE PRO-<br/>VIDED HARDWARE MAY DAMAGE THE INTAKE SYSTEM, ENGINE AND COMPONENTS!!!</li> <li>*Do not attempt to install the intake system while the engine is hot.<br/>Severe burn could result from touching hot engine components!</li> <li>*Report any defective or missing parts to the authorized Injen dealer you purchased this product from. Before installing any parts of this system, please read the instructions thoroughly. If you have any questions regarding installation, please contact your Injen Technology dealer. Installation DOES require some mechanical skills. A qualified mechanic is always recommended.</li> <li>A Limited Lifetime Warranty to the original purchaser against defects in material and workmanship on all Injen intake systems excluding the filter element. Any and all warranty coverage is limited to the repair or replacement of the defective part only, at Injen Technology's discretion. The warranty does not cover incidental or consequential damages, nor does it cover the cost of installation or removal of the defective part or its replacement. Proof of purchase</li> </ul>                                                                                                                                                                                                                                                                                                                                                                                                                                                                                                                                                                                                                                                                                                                                                                                                                                                 |            |              |                       |                        |              |             |                              |
| <ul> <li>Allen key</li> <li>Allen key</li> <li>Flat Blade Screwdriver</li> <li>Phillips Screwdriver</li> <li>Phillips Screwdriver</li> </ul>                                                                                                                                                                                                                                                                                                                                                                                                                                                                                                                                                                                                                                                                                                                                                                                                                                                                                                                                                                                                                                                                                                                                                                                                                                                                                                                                                                                                                                                                                                                                                                                                                                                                                                                                                                                                                                                                                                                             |            |              |                       | • 10                   | mm F         | atchet & So | ocket                        |
| <ul> <li>VIDED HARDWARE MAY DAMAGE THE INTAKE SYSTEM, ENGINE AND COMPONENTS!!!</li> <li>*Do not attempt to install the intake system while the engine is hot.<br/>Severe burn could result from touching hot engine components!</li> <li>*Report any defective or missing parts to the authorized Injen dealer you purchased this product from. Before installing any parts of this system, please read the instructions thoroughly. If you have any questions regarding installation, please contact your Injen Technology dealer. Installation DOES require some mechanical skills. A qualified mechanic is always recommended.</li> <li>A Limited Lifetime Warranty to the original purchaser against defects in material and workmanship on all Injen intake systems excluding the filter element. Any and all warranty coverage is limited to the repair or replacement of the defective part only, at Injen Technology's discretion. The warranty does not cover incidental or consequential damages, nor does it cover the cost of installation or removal of the defective part or its replacement. Proof of purchase</li> </ul>                                                                                                                                                                                                                                                                                                                                                                                                                                                                                                                                                                                                                                                                                                                                                                                                                                                                                                                                 |            |              |                       | <b></b> 8m             | ım nu        | t drive     |                              |
| <ul> <li>*Do not attempt to install the intake system while the engine is hot.</li> <li>Severe burn could result from touching hot engine components!</li> <li>Flat Blade Screwdriver</li> <li>Phillips Screwdriver</li> <li>Phillips Screwdriver</li> </ul> • Flat Blade Screwdriver • Phillips Screwdriver • Phillips Screwdriver • Descrewdriver • Phillips Screwdriver <th colspan="3"></th> <th colspan="4">• Allen key</th>                                                                                                                                                                                                                                                                                                                       |            |              |                       | • Allen key            |              |             |                              |
| <ul> <li>Phillips Screwdriver</li> <li>Phillips Screwdriver</li> <li>Phillips Screwdriver</li> </ul>                                                                                                                                                                                                                                                                                                                                                                                                                                                                                                                                                                                                                                                                                                                                                                                                                                                                                                                                                                                                                                                                                                                                                                                                                                                                                                                                                                                                                                                                                                                                                                                                                                                                                                                                                                                                                                                                                                                                                                     |            |              |                       |                        |              |             |                              |
| Report any defective or missing parts to the authorized Injen dealer you purchased this product from. Before installing any parts of this system, please read the instructions thoroughly. If you have any questions regarding installation, please contact your Injen Technology dealer. Installation DOES require some mechanical skills. A qualified mechanic is always recommended.<br>A Limited Lifetime Warranty to the original purchaser against defects in material and workmanship on all Injen intake systems excluding the filter element. Any and all warranty coverage is limited to the repair or replacement of the defective part only, at Injen Technology's discretion. The warranty does not cover incidental or consequential damages, nor does it cover the cost of installation or removal of the defective part or its replacement.                                                                                                                                                                                                                                                                                                                                                                                                                                                                                                                                                                                                                                                                                                                                                                                                                                                                                                                                                                                                                                                                                                                                                                                                              |            |              |                       | Phillips Screwdriver   |              |             |                              |
| please read the instructions thoroughly. If you have any questions regarding installation, please contact your Injen Technology dealer. Installation<br>DOES require some mechanical skills. A qualified mechanic is always recommended.<br>A Limited Lifetime Warranty to the original purchaser against defects in material and workmanship on all Injen intake systems excluding the filter element.<br>Any and all warranty coverage is limited to the repair or replacement of the defective part only, at Injen Technology's discretion. The warranty does not<br>cover incidental or consequential damages, nor does it cover the cost of installation or removal of the defective part or its replacement.                                                                                                                                                                                                                                                                                                                                                                                                                                                                                                                                                                                                                                                                                                                                                                                                                                                                                                                                                                                                                                                                                                                                                                                                                                                                                                                                                       |            |              | nurchased this produc |                        |              |             |                              |
| DOES require some mechanical skills. A qualified mechanic is always recommended.<br>A Limited Lifetime Warranty to the original purchaser against defects in material and workmanship on all Injen intake systems excluding the filter element.<br>Any and all warranty coverage is limited to the repair or replacement of the defective part only, at Injen Technology's discretion. The warranty does not<br>cover incidental or consequential damages, nor does it cover the cost of installation or removal of the defective part or its replacement. Proof of purchase                                                                                                                                                                                                                                                                                                                                                                                                                                                                                                                                                                                                                                                                                                                                                                                                                                                                                                                                                                                                                                                                                                                                                                                                                                                                                                                                                                                                                                                                                             |            |              |                       |                        |              |             |                              |
| A Limited Lifetime Warranty to the original purchaser against defects in material and workmanship on all Injen intake systems excluding the filter element.<br>Any and all warranty coverage is limited to the repair or replacement of the defective part only, at Injen Technology's discretion. The warranty does not<br>cover incidental or consequential damages, nor does it cover the cost of installation or removal of the defective part or its replacement. Proof of purchase                                                                                                                                                                                                                                                                                                                                                                                                                                                                                                                                                                                                                                                                                                                                                                                                                                                                                                                                                                                                                                                                                                                                                                                                                                                                                                                                                                                                                                                                                                                                                                                 |            |              |                       | COM                    | ici yu       |             | includy dedict. Installation |
| Any and all warranty coverage is limited to the repair or replacement of the defective part only, at Injen Technology's discretion. The warranty does not cover incidental or consequential damages, nor does it cover the cost of installation or removal of the defective part or its replacement. Proof of purchase                                                                                                                                                                                                                                                                                                                                                                                                                                                                                                                                                                                                                                                                                                                                                                                                                                                                                                                                                                                                                                                                                                                                                                                                                                                                                                                                                                                                                                                                                                                                                                                                                                                                                                                                                   |            |              |                       |                        | ion int      | ako systema | avaluding the filter element |
| cover incidental or consequential damages, nor does it cover the cost of installation or removal of the defective part or its replacement. Proof of purchase                                                                                                                                                                                                                                                                                                                                                                                                                                                                                                                                                                                                                                                                                                                                                                                                                                                                                                                                                                                                                                                                                                                                                                                                                                                                                                                                                                                                                                                                                                                                                                                                                                                                                                                                                                                                                                                                                                             |            |              |                       |                        |              |             |                              |
|                                                                                                                                                                                                                                                                                                                                                                                                                                                                                                                                                                                                                                                                                                                                                                                                                                                                                                                                                                                                                                                                                                                                                                                                                                                                                                                                                                                                                                                                                                                                                                                                                                                                                                                                                                                                                                                                                                                                                                                                                                                                          |            |              |                       |                        |              |             |                              |
|                                                                                                                                                                                                                                                                                                                                                                                                                                                                                                                                                                                                                                                                                                                                                                                                                                                                                                                                                                                                                                                                                                                                                                                                                                                                                                                                                                                                                                                                                                                                                                                                                                                                                                                                                                                                                                                                                                                                                                                                                                                                          |            |              |                       |                        | 20110        |             |                              |