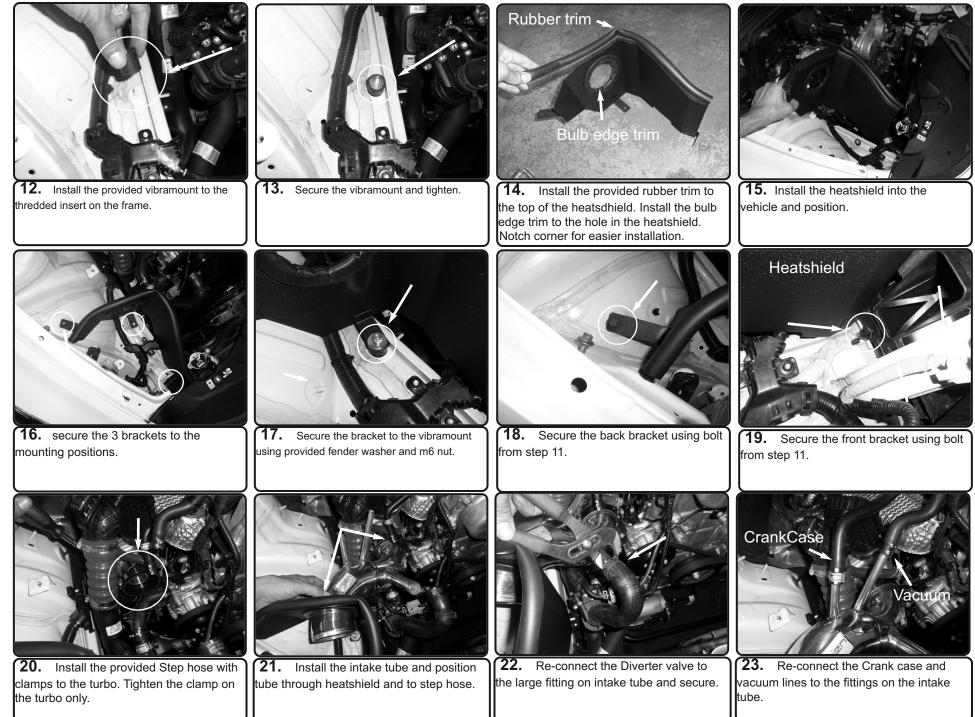

Manual P/N:SP1355

| WARNING: FAILURE TO FOLLOW INSTALLATION INSTRUCTIONS AND NOT USING THE PRO-<br>C       Image: State with the angle is had.<br>Some work and the instructions and not using the filter element.<br>A my defective or mising parts to the collonoreal is draws frequent only. of this product from. Before installation<br>DOES required.         WARNING: FAILURE TO FOLLOW INSTALLATION INSTRUCTIONS AND NOT USING THE PRO-<br>C       Image: State with the angle is had.<br>Some work of the instructions frequent is the state with the angle is had.<br>Some work of the instructions frequent is the state with the angle is had.<br>Some work of the instructions frequence of this product from. Before installing any parts of this system.<br>please read the instructions work on any caption regarding installation, please contact your line. The chology decler. Installation<br>Coll Statework of the instructions frequence on the only. If you have any questions regarding installation, please contact your line. The chology decler. Installation<br>Coll Statework on the regain creations regarding installation or removal of the defective part or its replacement. Proof of purchase<br>any required work on the regain creation is advars treation only. In filter element.<br>Ary and all works on the regain creation is advars to reammended.                                                                                                                                                                                                                                                                                                                                                                                                                                                                                                                                                                                                                                                                                                |            | ivianuai     | P/N.SP 1333           |                        |              |             |                              |
|--------------------------------------------------------------------------------------------------------------------------------------------------------------------------------------------------------------------------------------------------------------------------------------------------------------------------------------------------------------------------------------------------------------------------------------------------------------------------------------------------------------------------------------------------------------------------------------------------------------------------------------------------------------------------------------------------------------------------------------------------------------------------------------------------------------------------------------------------------------------------------------------------------------------------------------------------------------------------------------------------------------------------------------------------------------------------------------------------------------------------------------------------------------------------------------------------------------------------------------------------------------------------------------------------------------------------------------------------------------------------------------------------------------------------------------------------------------------------------------------------------------------------------------------------------------------------------------------------------------------------------------------------------------------------------------------------------------------------------------------------------------------------------------------------------------------------------------------------------------------------------------------------------------------------------------------------------------------------------------------------------------------------------------------------------------------------|------------|--------------|-----------------------|------------------------|--------------|-------------|------------------------------|
| WARKING: FAILURE TO FOLLOW INSTALLATION INSTRUCTIONS AND NOT USING THE PRO-<br>To not different based the installing any parts of this system.<br>Severe bun could result from touching hole engines components.       Make:: KIA<br>Model: Stingger<br>Year: 2018<br>Engine: 2.0L 4cyl. turbo         WARNING: FAILURE TO FOLLOW INSTALLATION INSTRUCTIONS AND NOT USING THE PRO-<br>To not different based the installing any parts of this system.<br>Severe bun could result from touching hole engines components.       Image: Severe the could result from touching parts of the system.<br>Provide the engines for the outpoint of the outpoint of the foreign installation, pieces contact your line in technology decider. Installation<br>Decide result or coverage is limited to the repair or replacement of the defective part of the outpoint of the outpoint of the outpoint of the outpoint of the system.<br>Point of the outpoint of the outpoint of the outpoint of the defective part of the outpoint of the outpoint of the outpoint of the outpoint of the system.<br>Decide read the instructions than outpoints.         Report only defective or missing parts to the outpoint of the outpoints of the system.<br>Decide read the instructions than outpoints.       Pailings Screending any parts of this system.<br>Privilips Screending any parts of this system.<br>Privilips Screending and parts of the system.<br>Decide read the instruction should be the repair or replacement of the defective part only of the outpoint of the system.<br>Decide read the instruction should be the repair or replacement of the defective part only of the control of the outpoint of the outpoint of the outpoint of the outpoint of the system.<br>Decide read the instruction should be the repair or replacement.<br>Prove the cost of the outpoint outpoint is develored on only other the cost of the outpoint of the outpoint of the outpoint of the outpoint outpoint for the outpoint outpoint for the outpoint outpoint of the outpoi   |            |              |                       |                        |              | Vehicle     | e Application:               |
| WARNING: FAILURE TO FOLLOW INSTALLATION INSTRUCTIONS AND NOT USING THE PRO-<br>To additect in bitself bit heads exister with the engine to addition to product from Q 114"L       Model: Stinger.         WARNING: FAILURE TO FOLLOW INSTALLATION INSTRUCTIONS AND NOT USING THE PRO-<br>To additional for additional statistic additedational statistic additional statistic additional statistic add       |            | ®            |                       | Ma                     | ke.          |             |                              |
| Year: 2018         Ingle:       2.04 Get)         Image:       Image:         Image:                                                                                                                                                                                                                                                                                                                                                                                                                                                                                                                                                                                                                                                                                                                                                                                                                                                                                                                                                                                                                                                                                                                                         |            |              |                       | _                      | _            |             |                              |
| TECHNOLOGY       Engine: 2.0L 4cyl. turbo         A       F         B       F         B       GHI         B       GHI         C       H         H       H         H       H         B       GHI         C       H         C       H         H       H         H       H         H       H         H       H         H       H         H       H         H       H         H       H         H       H         H       H         H       H         H       H         H       H         H       H         H       H         H       H         H       H         H       H         H       H         H       H         H       H         H       H         H       H         H       H         H       H         H       H         H <td< td=""><td></td><th></th><td></td><td></td><td></td><td>-</td><td></td></td<>                                                                                                                                                                                                                                                                                                                                                                                                                                                                                                                                                                                                                                                                                                                                                                                                                                                                                                                                                                                                                                                                                                                                                                                                                                                      |            |              |                       |                        |              | -           |                              |
| A       F         F       F         B       F         C       1         B       F         C       1         B       F         C       1         C       1         B       F         C       1         C       1         C       1         C       1         C       1         C       1         C       1         C       1         C       1         C       1         C       1         C       1         C       1         C       1         C       1         C       1         C       1         C       1         C       1         C       1         C       1         C       1         C       1         C       1         C       1         C       1         D       1         D       1         D                                                                                                                                                                                                                                                                                                                                                                                                                                                                                                                                                                                                                                                                                                                                                                                                                                                                                                                                                                                                                                                                                                                                                                                                                                                                                                                                                            |            |              |                       | Yea                    | ar: <b>2</b> | 018         |                              |
| A       F         F       B         F       B         F       B         F       B         F       B         F       B         F       B         F       B         F       C         F       H1154         H       H0238         B       F         F       H4009         H       H0228         H       H6028         H       H6028         H       H6028         H       H6028         H       H6028         H                                                                                                                                                                                                                                                                                                                                                                                                                                                                                                                                                                                                                                                                                                                                                                                                                                                                                                                                                                                                                                                                                                                                                                                                                                                                                            | TECHNOLOGY |              |                       | Engine: 201 Acvl turbo |              |             |                              |
| WARNING: FAILURE TO FOLLOW INSTALLATION INSTRUCTIONS AND NOT USING THE PRO-<br>J         WARNING: FAILURE TO FOLLOW INSTALLATION INSTRUCTIONS AND NOT USING THE PRO-<br>INFORMATION INSTRUCTIONS AND NOT USING THE PRO-<br>VIDED HARDWARE MAY DAMAGE THE INTAKE SYSTEM, ENGINE AND COMPONENTS!!         ************************************                                                                                                                                                                                                                                                                                                                                                                                                                                                                                                                                                                                                                                                                                                                                                                                                                                                                                                                                                                                                                                                                                                                                                                                                                                                                                                                                                                                                                                                                                                                                                                                                                                                                                                                             |            |              |                       |                        | 9            | ,           |                              |
| WARNING: FAILURE TO FOLLOW INSTALLATION INSTRUCTIONS AND NOT USING THE PRO-<br>J         WARNING: FAILURE TO FOLLOW INSTALLATION INSTRUCTIONS AND NOT USING THE PRO-<br>INFORMATION INSTRUCTIONS AND NOT USING THE PRO-<br>VIDED HARDWARE MAY DAMAGE THE INTAKE SYSTEM, ENGINE AND COMPONENTS!!         ************************************                                                                                                                                                                                                                                                                                                                                                                                                                                                                                                                                                                                                                                                                                                                                                                                                                                                                                                                                                                                                                                                                                                                                                                                                                                                                                                                                                                                                                                                                                                                                                                                                                                                                                                                             |            |              |                       |                        |              |             |                              |
| WARNING: FAILURE TO FOLLOW INSTALLATION INSTRUCTIONS AND NOT USING THE PRO-<br>VIDED HARDWARE MAY DAMAGE THE INTAKE SYSTEM, ENGINE AND COMPONENTS!! <ul> <li>Image: Construction the regine components!</li> <li>Image: Construction the regine components!</li> <li>Image: Construction the regine components!</li> </ul> WARNING: FAILURE TO FOLLOW INSTALLATION INSTRUCTIONS AND NOT USING THE PRO-<br>VIDED HARDWARE MAY DAMAGE THE INTAKE SYSTEM, ENGINE AND COMPONENTS!!! <ul> <li>Image: Construction the regine components!</li> <li>Image: Constemp: Construction the regine components!<th></th><th>A</th><th></th><th>Item</th><th>QTY.</th><th>P/N</th><th>Discription</th></li></ul>                                                                                                                                                                                                                                                                                        |            | A            |                       | Item                   | QTY.         | P/N         | Discription                  |
| WARNING: FAILURE TO FOLLOW INSTALLATION INSTRUCTIONS AND NOT USING THE PRO-<br>VIDED HARDWARE MAY DAMAGE THE INTAKE SYSTEM, ENGINE AND COMPONENTS!!! <ul> <li>Image: Construction of the original processes in the interview of the original processes in the interview of the original processes in the original processes or the original processes in the original processes or the original processeses in the oris in the original processes in the origina</li></ul> |            |              |                       | Α                      | 1            |             |                              |
| WARNING: FAILURE TO FOLLOW INSTALLATION INSTRUCTIONS AND NOT USING THE PRO-<br>J <ul> <li>I</li> <lii< li=""> <li>I</li> <li>I</li></lii<></ul>                                                                                                                                                                                                                                                                                                                                                                                                                                                                                                                                                                                                                                                                                                                                                                                                                                                                                                                                                                                                                     |            |              | E                     |                        | 1            |             |                              |
| WARNING: FAILURE TO FOLLOW INSTALLATION INSTRUCTIONS AND NOT USING THE PRO-<br>J       I       #4005       #56 clamp         WARNING: FAILURE TO FOLLOW INSTALLATION INSTRUCTIONS AND NOT USING THE PRO-<br>J       I       I       #6028       M6 male/female vibramount         H       1       #6002       M6 male/female vibramount         H       1       #6028       M6 male/female vibramount         WARNING: FAILURE TO FOLLOW INSTALLATION INSTRUCTIONS AND NOT USING THE PRO-<br>VIDED HARDWARE MAY DAMAGE THE INTAKE SYSTEM, ENGINE AND COMPONENTS!!!       •         * Da not attempt to install the intoke system while the engine is hot.<br>Severe bur could result from touching hot engine components!       •         Report any defective or missing parts to the authorized lnjen dealer you purchased this product from.                                                                                                                                                                                                                                                                                                                                                                                                                                                                                                                                                                                                                                                                                                          |            | Ι            |                       |                        | 1            |             |                              |
| WARNING: FAILURE TO FOLLOW INSTALLATION INSTRUCTIONS AND NOT USING THE PRO-<br>C       I       #4003       #4003       #4003       #4003       #4003       #4003       #4003       #4003       #4003       #4003       #4003       #4003       #4003       #4003       #4003       #4003       #4003       #4003       #4003       #4003       #4003       #4003       #4003       #4003       #4003       #4003       #4003       #4003       #4003       #4003       #4003       #4003       #4003       #4003       #4003       #4003       #4003       #4003       #4003       #4003       #4003       #4003       #4003       #4003       #4003       #4003       #4003       #4003       #4003       #4003       #4003       #4003       #4003       #4003       #4003       #4003       #4003       #4003       #4003       #4003       #4003       #4003       #4003       #4003       #4003       #4003       #4003       #4003       #4003       #4003       #4003       #4003       #4003       #4003       #4003       #4003       #4003       #4003       #4003       #4003       #4003       #4003       #4003       #4003       #4003       #4003       #4003       #4003       #4003       #4003       #4003                                                                                                                                                                                                                                                                                                                                                                                                                                                                                                                                                                                                                                                                                                                                                                                                                                             |            |              |                       |                        | 1            |             |                              |
| B       G I       #6028       M6 male/female vibramount         H       I       #6002       M6 nuts         J       I       #6003       Rubber trim @ 19.5" L         K       I       #6094       Bulb edge trim @ 14"L         J       I       #6094       Bulb edge trim @ 14"L         K       I       #6094       Bulb edge trim @ 14"L         L       I       #6094       Bulb edge trim @ 14"L         L       I       I       #6094       Bulb edge trim @ 14"L         L       I       I       #6094       Bulb edge trim @ 14"L         L       I       I       I       #6094       Bulb edge trim @ 14"L         L       I       I       III       #6094       Bulb edge trim @ 14"L         L       I       IIII       IIIIIIIIIIIIIIIIIIIIIIIIIIIIIIIIIIII                                                                                                                                                                                                                                                                                                                                                                                                                                                                                                                                                                                                                                                                                                                                                                                                                                                                                                                                                                                                                                                                                                                                                                                                                                                                                                  |            |              | -<br>                 |                        |              |             |                              |
| B       GHI         B       GHI         C       J         I       #6002         MG       NB outs         J       1         H       1         H       1         H       1         H       1         H       1         H       1         H       1         H       1         H       1         H       1         H       1         H       1         H       1         H       1         H       1         H       1         H       1         H       1         H       1         H       1         H       1         H       1         H       1         H       1         H       1         H       1         H       1         H       1         H       1         H       1         H       1         H       1      <                                                                                                                                                                                                                                                                                                                                                                                                                                                                                                                                                                                                                                                                                                                                                                                                                                                                                                                                                                                                                                                                                                                                                                                                                                                                                                                                                | K-         |              | E                     | $\vdash$               | 1            |             |                              |
| B       GHI         I       1       #6002       M6 nuts         J       1       #6058       Rubber trim @ 19.5" L         K       1       #6094       Bulb edge trim @ 14"L         I       I       IIII       IIIIIIIIIIIIIIIIIIIIIIIIIIIIIIIIIIII                                                                                                                                                                                                                                                                                                                                                                                                                                                                                                                                                                                                                                                                                                                                                                                                                                                                                                                                                                                                                                                                                                                                                                                                                                                                                                                                                                                                                                                                                                                                                                                                                                        |            |              |                       |                        | 1            |             |                              |
| B       GHI         B       GHI         K       1       #6094         B       GHI         K       1       #6094         B       GHI       K         K       1       #6094         B       GHI       K         K       1       #6094         B       GHI       K         C       GHI       K         K       1       #6094         B       GHI       GHI         K       1       #6094         Bulb edge trim @ 14"L       GHI         GHI       GHI       GHI         K       GHI       GHI         K       1       #6094         Bulb edge trim @ 14"L       GHI         B       GHI       GHI         K       1       #6094         B       GHI       GHI         K <td></td> <th></th> <td></td> <td></td> <td>1</td> <td></td> <td></td>                                                                                                                                                                                                                                                                                                                                                                                                                                                                                                                                                                                                                                                                                                                                                                                                                                                                                                                                                                                                                                                                                                                                         |            |              |                       |                        | 1            |             |                              |
| B       G H I         K       1       #6094       Bulb edge trim @ 14"L         G H I       G H I       H       H       H       H       H       H       H       H       H       H       H       H       H       H       H       H       H       H       H       H       H       H       H       H       H       H       H       H       H       H       H       H       H       H       H       H       H       H       H       H       H       H       H       H       H       H       H       H       H       H       H       H       H       H       H       H       H       H       H       H       H       H       H       H       H       H       H       H       H       H       H       H       H       H       H       H       H       H       H       H       H       H       H       H       H       H       H       H       H       H       H       H       H       H       H       H       H       H       H       H       H       H       H       H       H       H       H </th <th></th> <th></th> <th></th> <th></th> <th>1</th> <th></th> <th></th>                                                                                                                                                                                                                                                                                                                                                                                                                                                                                                                                                                                                                                                                                                                                                                                                                                                                                                                                                                                                    |            |              |                       |                        | 1            |             |                              |
| WARNING: FAILURE TO FOLLOW INSTALLATION INSTRUCTIONS AND NOT USING THE PRO-<br>VIDED HARDWARE MAY DAMAGE THE INTAKE SYSTEM, ENGINE AND COMPONENTS!!!<br>Do not attempt to install the intake system while the engine is hot.<br>Severe burn could result from touching hot engine components!       • 10mm Ratchet & Socket<br>• 8mm nut drive<br>• Allen key<br>• Flat Blade Screwdriver<br>• Phillips Screwdriver         Report any defective or missing parts to the authorized Injen dealer you purchased this product from. Before installing any parts of this system,<br>please read the instructions thoroughly. If you have any questions regarding installation, please contact your Injen Technology dealer. Installation<br>DOES require some mechanical skills. A qualified mechanic is always recommended.         A Limited Lifetime Warranty to the original purchaser against defects in material and workmanship on all Injen intake systems excluding the filter element.<br>Any and all warranty coverage is limited to the repair or replacement of the defective part only, at Injen Technology's discretion. The warranty does not<br>cover incidential or consequential damages, nor does it cover the cost of installation or removal of the defective part or its replacement. Proof of purchase                                                                                                                                                                                                                                                                                                                                                                                                                                                                                                                                                                                                                                                                                                                                              | P          |              |                       |                        | 1            |             |                              |
| <ul> <li>WARNING: FAILURE TO FOLLOW INSTALLATION INSTRUCTIONS AND NOT USING THE PRO-<br/>VIDED HARDWARE MAY DAMAGE THE INTAKE SYSTEM, ENGINE AND COMPONENTS!!!</li> <li>*Do not attempt to install the intake system while the engine is hot.<br/>Severe burn could result from touching hot engine components!</li> <li>*Deport any defective or missing parts to the authorized Injen dealer you purchased this product from. Before installing any parts of this system, please read the instructions thoroughly. If you have any questions regarding installation, please contact your Injen Technology dealer. Installation DOES require some mechanical skills. A qualified mechanic is always recommended.</li> <li>A Limited Lifetime Warranty to the original purchaser against defects in material and workmanship on all Injen intake systems excluding the filter element. Any and all warranty coverage is limited to the repair or replacement of the defective part only, at Injen Technology's discretion. The warranty does not cover incidental or consequential damages, nor does it cover the cost of installation or removal of the defective part or its replacement. Proof of purchase</li> </ul>                                                                                                                                                                                                                                                                                                                                                                                                                                                                                                                                                                                                                                                                                                                                                                                                                                                 | В          | ∼G H I       |                       |                        | - 1          | #0034       |                              |
| <ul> <li>WARNING: FAILURE TO FOLLOW INSTALLATION INSTRUCTIONS AND NOT USING THE PRO-<br/>VIDED HARDWARE MAY DAMAGE THE INTAKE SYSTEM, ENGINE AND COMPONENTS!!!</li> <li>*Do not attempt to install the intake system while the engine is hot.<br/>Severe burn could result from touching hot engine components!</li> <li>*Po not attempt to install the intake system while the engine is hot.<br/>Severe burn could result from touching hot engine components!</li> <li>*Po not attempt to install the intake system while the engine is hot.<br/>Severe burn could result from touching hot engine components!</li> <li>*Po not attempt to install the intake system while the engine is hot.<br/>Severe burn could result from touching hot engine components!</li> <li>*Po not attempt to install the intake system while the engine is hot.<br/>Severe burn could result from touching hot engine components!</li> <li>*Po not attempt to install the intake system while the engine is hot.<br/>Severe burn could result from touching hot engine components!</li> <li>*Po not attempt to install the intake system while the engine is hot.<br/>Severe burn could result from touching hot engine components!</li> <li>*Po not attempt to installation hot engine components!</li> <li>*Po not attempt to install the instructions thoroughly. If you have any questions regarding installation, please contact your Injen Technology dealer. Installation DOES require some mechanical skills. A qualified mechanic is always recommended.</li> <li>A Limited Lifetime Warranty to the original purchaser against defects in material and workmanship on all Injen intake systems excluding the filter element.<br/>Any and all warranty coverage is limited to the repair or replacement of the defective part only, at Injen Technology's discretion. The warranty does not cover incidental or consequential damages, nor does it cover the cost of installation or removal of the defective part or its replacement. Proof of purchase</li> </ul>           |            |              |                       |                        |              |             |                              |
| <ul> <li>WARNING: FAILURE TO FOLLOW INSTALLATION INSTRUCTIONS AND NOT USING THE PRO-<br/>VIDED HARDWARE MAY DAMAGE THE INTAKE SYSTEM, ENGINE AND COMPONENTS!!!</li> <li>*Do not attempt to install the intake system while the engine is hot.<br/>Severe burn could result from touching hot engine components!</li> <li>*Po not attempt to install the intake system while the engine is hot.<br/>Severe burn could result from touching hot engine components!</li> <li>*Po not attempt to install the intake system while the engine is hot.<br/>Severe burn could result from touching hot engine components!</li> <li>*Po not attempt to install the intake system while the engine is hot.<br/>Severe burn could result from touching hot engine components!</li> <li>*Po not attempt to install the intake system while the engine is hot.<br/>Severe burn could result from touching hot engine components!</li> <li>*Po not attempt to install the intake system while the engine is hot.<br/>Severe burn could result from touching hot engine components!</li> <li>*Po not attempt to install the intake system while the engine is hot.<br/>Severe burn could result from touching hot engine components!</li> <li>*Po not attempt to installation hot engine components!</li> <li>*Po not attempt to install the instructions thoroughly. If you have any questions regarding installation, please contact your Injen Technology dealer. Installation DOES require some mechanical skills. A qualified mechanic is always recommended.</li> <li>A Limited Lifetime Warranty to the original purchaser against defects in material and workmanship on all Injen intake systems excluding the filter element.<br/>Any and all warranty coverage is limited to the repair or replacement of the defective part only, at Injen Technology's discretion. The warranty does not cover incidental or consequential damages, nor does it cover the cost of installation or removal of the defective part or its replacement. Proof of purchase</li> </ul>           |            |              |                       |                        |              |             |                              |
| <ul> <li>WARNING: FAILURE TO FOLLOW INSTALLATION INSTRUCTIONS AND NOT USING THE PRO-<br/>VIDED HARDWARE MAY DAMAGE THE INTAKE SYSTEM, ENGINE AND COMPONENTS!!!</li> <li>*Do not attempt to install the intake system while the engine is hot.<br/>Severe burn could result from touching hot engine components!</li> <li>*Po not attempt to install the intake system while the engine is hot.<br/>Severe burn could result from touching hot engine components!</li> <li>*Po not attempt to install the intake system while the engine is hot.<br/>Severe burn could result from touching hot engine components!</li> <li>*Po not attempt to install the intake system while the engine is hot.<br/>Severe burn could result from touching hot engine components!</li> <li>*Po not attempt to install the intake system while the engine is hot.<br/>Severe burn could result from touching hot engine components!</li> <li>*Po not attempt to install the intake system while the engine is hot.<br/>Severe burn could result from touching hot engine components!</li> <li>*Po not attempt to install the intake system while the engine is hot.<br/>Severe burn could result from touching hot engine components!</li> <li>*Po not attempt to installation hot engine components!</li> <li>*Po not attempt to install the instructions thoroughly. If you have any questions regarding installation, please contact your Injen Technology dealer. Installation DOES require some mechanical skills. A qualified mechanic is always recommended.</li> <li>A Limited Lifetime Warranty to the original purchaser against defects in material and workmanship on all Injen intake systems excluding the filter element.<br/>Any and all warranty coverage is limited to the repair or replacement of the defective part only, at Injen Technology's discretion. The warranty does not cover incidental or consequential damages, nor does it cover the cost of installation or removal of the defective part or its replacement. Proof of purchase</li> </ul>           |            | $\mathbf{i}$ |                       |                        |              |             |                              |
| <ul> <li>WARNING: FAILURE TO FOLLOW INSTALLATION INSTRUCTIONS AND NOT USING THE PRO-<br/>VIDED HARDWARE MAY DAMAGE THE INTAKE SYSTEM, ENGINE AND COMPONENTS!!!</li> <li>*Do not attempt to install the intake system while the engine is hot.<br/>Severe burn could result from touching hot engine components!</li> <li>*Deport any defective or missing parts to the authorized Injen dealer you purchased this product from. Before installing any parts of this system, please read the instructions thoroughly. If you have any questions regarding installation, please contact your Injen Technology dealer. Installation DOES require some mechanical skills. A qualified mechanic is always recommended.</li> <li>A Limited Lifetime Warranty to the original purchaser against defects in material and workmanship on all Injen intake systems excluding the filter element. Any and all warranty coverage is limited to the repair or replacement of the defective part only, at Injen Technology's discretion. The warranty does not cover incidental or consequential damages, nor does it cover the cost of installation or removal of the defective part or its replacement. Proof of purchase</li> </ul>                                                                                                                                                                                                                                                                                                                                                                                                                                                                                                                                                                                                                                                                                                                                                                                                                                                 |            |              |                       |                        |              |             |                              |
| <ul> <li>WARNING: FAILURE TO FOLLOW INSTALLATION INSTRUCTIONS AND NOT USING THE PRO-<br/>VIDED HARDWARE MAY DAMAGE THE INTAKE SYSTEM, ENGINE AND COMPONENTS!!!</li> <li>*Do not attempt to install the intake system while the engine is hot.<br/>Severe burn could result from touching hot engine components!</li> <li>*Deport any defective or missing parts to the authorized Injen dealer you purchased this product from. Before installing any parts of this system, please read the instructions thoroughly. If you have any questions regarding installation, please contact your Injen Technology dealer. Installation DOES require some mechanical skills. A qualified mechanic is always recommended.</li> <li>A Limited Lifetime Warranty to the original purchaser against defects in material and workmanship on all Injen intake systems excluding the filter element. Any and all warranty coverage is limited to the repair or replacement of the defective part only, at Injen Technology's discretion. The warranty does not cover incidental or consequential damages, nor does it cover the cost of installation or removal of the defective part or its replacement. Proof of purchase</li> </ul>                                                                                                                                                                                                                                                                                                                                                                                                                                                                                                                                                                                                                                                                                                                                                                                                                                                 |            | C            |                       |                        |              |             |                              |
| <ul> <li>WARNING: FAILURE TO FOLLOW INSTALLATION INSTRUCTIONS AND NOT USING THE PRO-<br/>VIDED HARDWARE MAY DAMAGE THE INTAKE SYSTEM, ENGINE AND COMPONENTS!!!</li> <li>*Do not attempt to install the intake system while the engine is hot.<br/>Severe burn could result from touching hot engine components!</li> <li>*De not attempt to install the intake system while the engine is hot.<br/>Severe burn could result from touching hot engine components!</li> <li>*De not attempt to install the intake system while the engine is hot.<br/>Severe burn could result from touching hot engine components!</li> <li>*De not attempt to install the intake system while the engine is hot.<br/>Severe burn could result from touching hot engine components!</li> <li>*De not attempt to install the intake system while the engine is hot.<br/>Severe burn could result from touching hot engine components!</li> <li>*De not attempt to install the intake system while the engine is hot.<br/>Severe burn could result from touching hot engine components!</li> <li>*Flat Blade Screwdriver</li> <li>*Phillips Screwdriver</li> <li>*Phillips Screwdriver</li> <li>*Phillips Screwdriver</li> <li>*De not attempt to installation and purchase and up questions regarding installation, please contact your Injen Technology dealer. Installation DOES require some mechanical skills. A qualified mechanic is always recommended.</li> <li>A Limited Lifetime Warranty to the original purchaser against defects in material and workmanship on all Injen intake systems excluding the filter element.<br/>Any and all warranty coverage is limited to the repair or replacement of the defective part only, at Injen Technology's discretion. The warranty does not cover incidental or consequential damages, nor does it cover the cost of installation or removal of the defective part or its replacement. Proof of purchase</li> </ul>                                                                                                                  |            |              |                       |                        |              |             |                              |
| <ul> <li>WARNING: FAILURE TO FOLLOW INSTALLATION INSTRUCTIONS AND NOT USING THE PRO-<br/>VIDED HARDWARE MAY DAMAGE THE INTAKE SYSTEM, ENGINE AND COMPONENTS!!!</li> <li>*Do not attempt to install the intake system while the engine is hot.<br/>Severe burn could result from touching hot engine components!</li> <li>*Deport any defective or missing parts to the authorized Injen dealer you purchased this product from. Before installing any parts of this system, please read the instructions thoroughly. If you have any questions regarding installation, please contact your Injen Technology dealer. Installation DOES require some mechanical skills. A qualified mechanic is always recommended.</li> <li>A Limited Lifetime Warranty to the original purchaser against defects in material and workmanship on all Injen intake systems excluding the filter element. Any and all warranty coverage is limited to the repair or replacement of the defective part only, at Injen Technology's discretion. The warranty does not cover incidental or consequential damages, nor does it cover the cost of installation or removal of the defective part or its replacement. Proof of purchase</li> </ul>                                                                                                                                                                                                                                                                                                                                                                                                                                                                                                                                                                                                                                                                                                                                                                                                                                                 | J          |              |                       | TOOLS REQUIRED         |              |             |                              |
| <ul> <li>WARNING: FAILURE TO FOLLOW INSTALLATION INSTRUCTIONS AND NOT USING THE PRO-<br/>VIDED HARDWARE MAY DAMAGE THE INTAKE SYSTEM, ENGINE AND COMPONENTS!!!</li> <li>*Do not attempt to install the intake system while the engine is hot.<br/>Severe burn could result from touching hot engine components!</li> <li>*Report any defective or missing parts to the authorized Injen dealer you purchased this product from. Before installing any parts of this system, please read the instructions thoroughly. If you have any questions regarding installation, please contact your Injen Technology dealer. Installation DOES require some mechanical skills. A qualified mechanic is always recommended.</li> <li>A Limited Lifetime Warranty to the original purchaser against defects in material and workmanship on all Injen intake systems excluding the filter element. Any and all warranty coverage is limited to the repair or replacement of the defective part only, at Injen Technology's discretion. The warranty does not cover incidental or consequential damages, nor does it cover the cost of installation or removal of the defective part or its replacement. Proof of purchase</li> </ul>                                                                                                                                                                                                                                                                                                                                                                                                                                                                                                                                                                                                                                                                                                                                                                                                                                                 |            |              |                       |                        |              |             |                              |
| <ul> <li>Allen key</li> <li>Allen key</li> <li>Flat Blade Screwdriver</li> <li>Phillips Screwdriver</li> <li>Phillips Screwdriver</li> </ul>                                                                                                                                                                                                                                                                                                                                                                                                                                                                                                                                                                                                                                                                                                                                                                                                                                                                                                                                                                                                                                                                                                                                                                                                                                                                                                                                                                                                                                                                                                                                                                                                                                                                                                                                                                                                                                                                                                                             |            |              |                       | • 10                   | mm F         | atchet & So | ocket                        |
| <ul> <li>VIDED HARDWARE MAY DAMAGE THE INTAKE SYSTEM, ENGINE AND COMPONENTS!!!</li> <li>*Do not attempt to install the intake system while the engine is hot.<br/>Severe burn could result from touching hot engine components!</li> <li>*Report any defective or missing parts to the authorized Injen dealer you purchased this product from. Before installing any parts of this system, please read the instructions thoroughly. If you have any questions regarding installation, please contact your Injen Technology dealer. Installation DOES require some mechanical skills. A qualified mechanic is always recommended.</li> <li>A Limited Lifetime Warranty to the original purchaser against defects in material and workmanship on all Injen intake systems excluding the filter element. Any and all warranty coverage is limited to the repair or replacement of the defective part only, at Injen Technology's discretion. The warranty does not cover incidental or consequential damages, nor does it cover the cost of installation or removal of the defective part or its replacement. Proof of purchase</li> </ul>                                                                                                                                                                                                                                                                                                                                                                                                                                                                                                                                                                                                                                                                                                                                                                                                                                                                                                                                 |            |              |                       | <b></b> 8m             | ım nu        | t drive     |                              |
| <ul> <li>*Do not attempt to install the intake system while the engine is hot.</li> <li>Severe burn could result from touching hot engine components!</li> <li>Flat Blade Screwdriver</li> <li>Phillips Screwdriver</li> <li>Phillips Screwdriver</li> </ul> • Flat Blade Screwdriver • Phillips Screwdriver • Phillips Screwdriver • Descrewdriver • Phillips Screwdriver <th colspan="3"></th> <th colspan="4">• Allen key</th>                                                                                                                                                                                                                                                                                                                       |            |              |                       | • Allen key            |              |             |                              |
| <ul> <li>Phillips Screwdriver</li> <li>Phillips Screwdriver</li> <li>Phillips Screwdriver</li> </ul>                                                                                                                                                                                                                                                                                                                                                                                                                                                                                                                                                                                                                                                                                                                                                                                                                                                                                                                                                                                                                                                                                                                                                                                                                                                                                                                                                                                                                                                                                                                                                                                                                                                                                                                                                                                                                                                                                                                                                                     |            |              |                       |                        |              |             |                              |
| Report any defective or missing parts to the authorized Injen dealer you purchased this product from. Before installing any parts of this system, please read the instructions thoroughly. If you have any questions regarding installation, please contact your Injen Technology dealer. Installation DOES require some mechanical skills. A qualified mechanic is always recommended.<br>A Limited Lifetime Warranty to the original purchaser against defects in material and workmanship on all Injen intake systems excluding the filter element. Any and all warranty coverage is limited to the repair or replacement of the defective part only, at Injen Technology's discretion. The warranty does not cover incidental or consequential damages, nor does it cover the cost of installation or removal of the defective part or its replacement.                                                                                                                                                                                                                                                                                                                                                                                                                                                                                                                                                                                                                                                                                                                                                                                                                                                                                                                                                                                                                                                                                                                                                                                                              |            |              |                       | Phillips Screwdriver   |              |             |                              |
| please read the instructions thoroughly. If you have any questions regarding installation, please contact your Injen Technology dealer. Installation<br>DOES require some mechanical skills. A qualified mechanic is always recommended.<br>A Limited Lifetime Warranty to the original purchaser against defects in material and workmanship on all Injen intake systems excluding the filter element.<br>Any and all warranty coverage is limited to the repair or replacement of the defective part only, at Injen Technology's discretion. The warranty does not<br>cover incidental or consequential damages, nor does it cover the cost of installation or removal of the defective part or its replacement.                                                                                                                                                                                                                                                                                                                                                                                                                                                                                                                                                                                                                                                                                                                                                                                                                                                                                                                                                                                                                                                                                                                                                                                                                                                                                                                                                       |            |              | nurchased this produc |                        |              |             |                              |
| DOES require some mechanical skills. A qualified mechanic is always recommended.<br>A Limited Lifetime Warranty to the original purchaser against defects in material and workmanship on all Injen intake systems excluding the filter element.<br>Any and all warranty coverage is limited to the repair or replacement of the defective part only, at Injen Technology's discretion. The warranty does not<br>cover incidental or consequential damages, nor does it cover the cost of installation or removal of the defective part or its replacement. Proof of purchase                                                                                                                                                                                                                                                                                                                                                                                                                                                                                                                                                                                                                                                                                                                                                                                                                                                                                                                                                                                                                                                                                                                                                                                                                                                                                                                                                                                                                                                                                             |            |              |                       |                        |              |             |                              |
| A Limited Lifetime Warranty to the original purchaser against defects in material and workmanship on all Injen intake systems excluding the filter element.<br>Any and all warranty coverage is limited to the repair or replacement of the defective part only, at Injen Technology's discretion. The warranty does not<br>cover incidental or consequential damages, nor does it cover the cost of installation or removal of the defective part or its replacement. Proof of purchase                                                                                                                                                                                                                                                                                                                                                                                                                                                                                                                                                                                                                                                                                                                                                                                                                                                                                                                                                                                                                                                                                                                                                                                                                                                                                                                                                                                                                                                                                                                                                                                 |            |              |                       | COM                    | ici yu       |             | includy dedict. Installation |
| Any and all warranty coverage is limited to the repair or replacement of the defective part only, at Injen Technology's discretion. The warranty does not cover incidental or consequential damages, nor does it cover the cost of installation or removal of the defective part or its replacement. Proof of purchase                                                                                                                                                                                                                                                                                                                                                                                                                                                                                                                                                                                                                                                                                                                                                                                                                                                                                                                                                                                                                                                                                                                                                                                                                                                                                                                                                                                                                                                                                                                                                                                                                                                                                                                                                   |            |              |                       |                        | ion int      | ako systema | avaluding the filter element |
| cover incidental or consequential damages, nor does it cover the cost of installation or removal of the defective part or its replacement. Proof of purchase                                                                                                                                                                                                                                                                                                                                                                                                                                                                                                                                                                                                                                                                                                                                                                                                                                                                                                                                                                                                                                                                                                                                                                                                                                                                                                                                                                                                                                                                                                                                                                                                                                                                                                                                                                                                                                                                                                             |            |              |                       |                        |              |             |                              |
|                                                                                                                                                                                                                                                                                                                                                                                                                                                                                                                                                                                                                                                                                                                                                                                                                                                                                                                                                                                                                                                                                                                                                                                                                                                                                                                                                                                                                                                                                                                                                                                                                                                                                                                                                                                                                                                                                                                                                                                                                                                                          |            |              |                       |                        |              |             |                              |
|                                                                                                                                                                                                                                                                                                                                                                                                                                                                                                                                                                                                                                                                                                                                                                                                                                                                                                                                                                                                                                                                                                                                                                                                                                                                                                                                                                                                                                                                                                                                                                                                                                                                                                                                                                                                                                                                                                                                                                                                                                                                          |            |              |                       |                        | 20110        |             |                              |