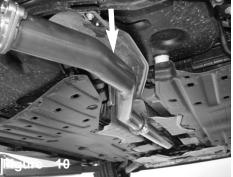

Figure 2

Loosen the screws holding in the factory engine cover. This will allow to loosen screws on pipe.

Loosen the 3 nuts holding in the pipe using 14 mm socket with wrench. Save these 3 nuts for later install.