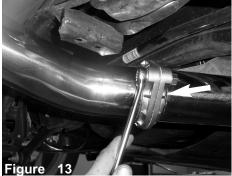

Remove the isolation mount from the exhaust closest to the 3 hole flange. Re-install to the vehicle. Make sure the isolation is facing in the correct direction. *(look for UP sign on mount)* 

With provided 3 hole gasket, Install the front pipe to the 3 hole flange. Secure using original nuts from step 4.

Now install the mid-pipe to the exhaust. Secure using provided 3" gasket and bolts with nuts. *Do not tighten.* 

install the exhuast hangars to the isolation mounts.

Position all the hangars to to the isolation mounts. *(look for UP sign on mount)* Position and adjust fitment. *Do not tighten.* 