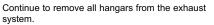

Pull back the rear covers allowing for access to the rear hagnars. With lubrication, remove all the exhaust hangars from the rubber isolation mounts.

Carefully position and slide back and remove the exhaust out of the vehicle.