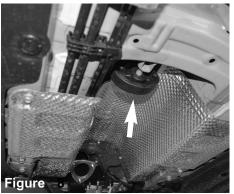

Pull back the rear covers allowing for access to the rear hagnars. With lubrication, remove all the exhaust hangars from the rubber isolation mounts.

Carefully position and slide back and remove the exhaust out of the vehicle.