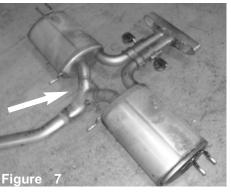

Pull back the rear covers allowing for access to the rear hagnars. With lubrication, remove all the exhaust hangars from the rubber isolation mounts.

Carefully position and slide back and remove the exhaust out of the vehicle.