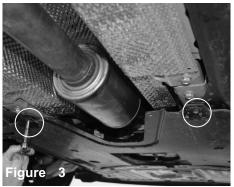

Pull back the rear covers allowing for access to the rear hagnars. With lubrication, remove all the exhaust hangars from the rubber isolation mounts.

Carefully position and slide back and remove the exhaust out of the vehicle.