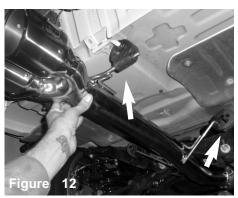

Pull back the rear covers allowing for access to the rear hagnars. With lubrication, remove all the exhaust hangars from the rubber isolation mounts.

Carefully position and slide back and remove the exhaust out of the vehicle.