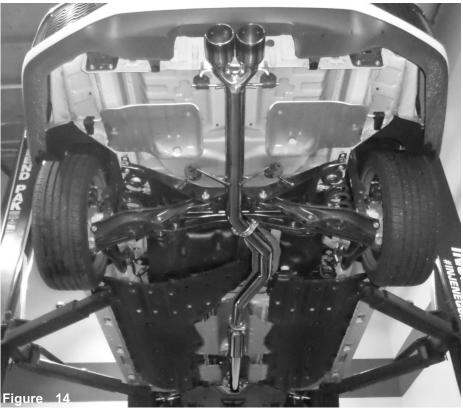

Position for best fit and clearance. Once the exhaust is in correct position, Secure and tighten. Secure the bracket assembly also. Note: Exhaust system has room for adjustment, re-position and tighten for best fit.