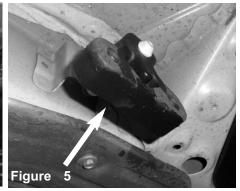

Remove the isolation mount from the exhaust closest to the 3 hole flange. Re-install to the vehicle. Make sure the isolation is facing in the correct direction. *(look for UP sign on mount)* 

With provided 3 hole gasket, Install the front pipe to the 3 hole flange. Secure using original nuts from step 4.

Now install the mid-pipe to the exhaust. Secure using provided 3" gasket and bolts with nuts. *Do not tighten.* 

install the exhuast hangars to the isolation mounts.

Position all the hangars to to the isolation mounts. *(look for UP sign on mount)* Position and adjust fitment. *Do not tighten.* 