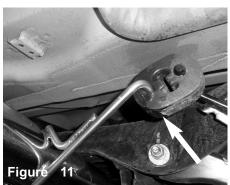

Pull back the rear covers allowing for access to the rear hagnars. With lubrication, remove all the exhaust hangars from the rubber isolation mounts.

Carefully position and slide back and remove the exhaust out of the vehicle.