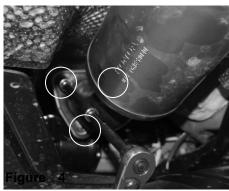

Figure 2

Loosen the screws holding in the factory engine cover. This will allow to loosen screws on pipe.

Loosen the 3 nuts holding in the pipe using 14 mm socket with wrench. Save these 3 nuts for later install.