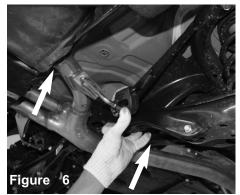

Now install the mid-pipe to the exhaust. Secure using provided 3" gasket and bolts with nuts. *Do not tighten.* 

install the exhuast hangars to the isolation mounts.

Position all the hangars to to the isolation mounts. *(look for UP sign on mount)* Position and adjust fitment. *Do not tighten.* 

Position for best fit and clearance. Once the exhaust is in correct position, Secure and tighten. Secure the bracket assembly also. Note: Exhaust system has room for adjustment, re-position and tighten for best fit.