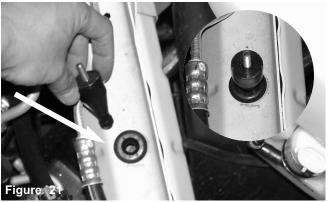

With m6 stand off stud, install to grommet on frame. Make sure that the stand off stud is seated properly.

Install complete heat shield into vehicle and positon to factory.

Guide the 2 tabs to factory studs on engine compartment,