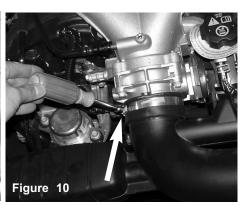

Loosen and remove the two screws holding the mass air flow sensor in the sensor housing.

Once you have removed the screws, continue to pull the mass air flow sensor out of the sensor housing.

Loosen the throttle body clamp over the air intake duct.

Once you have loosened the clamp, continue to pull the air intake duct from the throttle body.

Remove the two m6 nuts holding the air box cleaner to the strut tower mount.

Remove the complete stock air box out of vehicle.