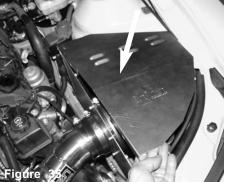

Install the velocity adapter to inside of heat shield.

With provided M6 allen screws, secure and tighten the adapter to heat shield

Install the 2 provided grommets to the hole cut outs on heat shield.

Attach trim seal to side of heat shields,

With m6 stand off stud, install to grommet on frame. Make sure that the stand off stud is seated properly.

Install complete heat shield into vehicle and positon to factory.

Guide the 2 tabs to factory studs on engine compartment,