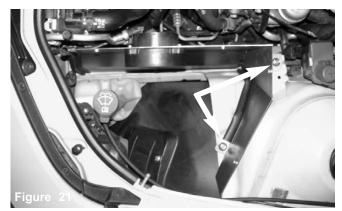

With m6 stand off stud, install to grommet on frame. Make sure that the stand off stud is seated properly.

Install complete heat shield into vehicle and positon to factory.

Guide the 2 tabs to factory studs on engine compartment,

Use factory M6 nuts to secure the heat shield

Secure the bottom of the housing tab using washer and nut. Tighten all nuts using 10mm socket and ratchet.

Install elbow with clamps provided to throttle body and secure using 8mm nut driver.