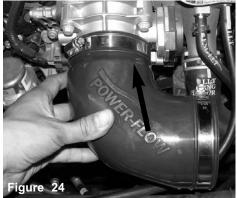

Install MAF sensor to intake tube.

Secure the MAF sensor using the 2 M4 screws provided and tighten using 2.5mm allen key.

Install the step hose with clamps to intake tube.

Install intake tube to vehicle and position to elbow and adapter.

Position for best possible fit and tighten clamps on step hose using 8mm nut driver.

Tighten all clamps on elbow.

Install the hose to fitting on intake tube.

Connec t the engine crank case line to hose.

Re-connect MAF sensor harness.