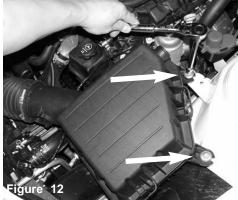

Once you have loosened the clamp, continue to pull the air intake duct from the throttle body.

Remove the two m6 nuts holding the air box cleaner to the strut tower mount.

Remove the complete stock air box out of vehicle.