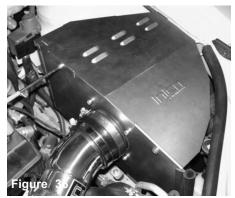

Use factory M6 nuts to secure the heat shield

Secure the bottom of the housing tab using washer and nut. Tighten all nuts using 10mm socket and ratchet.

Install elbow with clamps provided to throttle body and secure using 8mm nut driver.