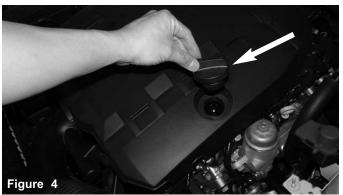

Pull the engine cover out from the stand-offs and remove the engine cover from the engine compartment.

Pull the vacuum hard pipe out of the CCV box grommet as shown above.

Depress the tab and pull the electrical harness connector from the mass air flow sensor.