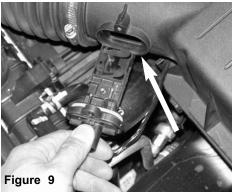

Loosen and remove the two screws holding the mass air flow sensor in the sensor housing.

Once you have removed the screws, continue to pull the mass air flow sensor out of the sensor housing.

Loosen the throttle body clamp over the air intake duct.