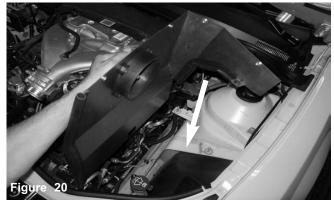

Pull the engine cover out from the stand-offs and remove the engine cover from the engine compartment.

Pull the vacuum hard pipe out of the CCV box grommet as shown above.

Depress the tab and pull the electrical harness connector from the mass air flow sensor.

Loosen and remove the two screws holding the mass air flow sensor in the sensor housing.

Once you have removed the screws, continue to pull the mass air flow sensor out of the sensor housing.

Loosen the throttle body clamp over the air intake duct.

Once you have loosened the clamp, continue to pull the air intake duct from the throttle body.

Remove the two m6 nuts holding the air box cleaner to the strut tower mount.

Remove the complete stock air box out of vehicle.