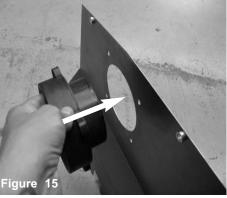

Install the velocity adapter to inside of heat shield.

With provided M6 allen screws, secure and tighten the adapter to heat shield

Install the 2 provided grommets to the hole cut outs on heat shield.

Attach trim seal to side of heat shields,