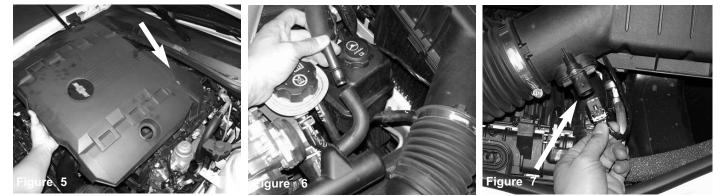

Pull the engine cover out from the stand-offs and remove the engine cover from the engine compartment.

Pull the vacuum hard pipe out of the CCV box grommet as shown above.

Depress the tab and pull the electrical harness connector from the mass air flow sensor.

Loosen and remove the two screws holding the mass air flow sensor in the sensor housing.

Once you have removed the screws, continue to pull the mass air flow sensor out of the sensor housing.

Loosen the throttle body clamp over the air intake duct.

Once you have loosened the clamp, continue to pull the air intake duct from the throttle body.

Remove the two m6 nuts holding the air box cleaner to the strut tower mount.

Remove the complete stock air box out of vehicle.