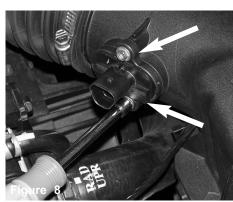

Pull the engine cover out from the stand-offs and remove the engine cover from the engine compartment.

Pull the vacuum hard pipe out of the CCV box grommet as shown above.

Depress the tab and pull the electrical harness connector from the mass air flow sensor.