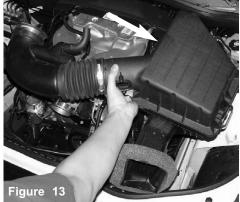

Once you have loosened the clamp, continue to pull the air intake duct from the throttle body.

Remove the two m6 nuts holding the air box cleaner to the strut tower mount.

Remove the complete stock air box out of vehicle.