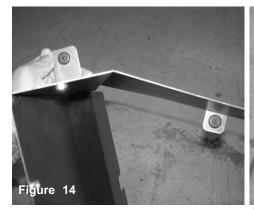

Install the velocity adapter to inside of heat shield.

With provided M6 allen screws, secure and tighten the adapter to heat shield

Install the 2 provided grommets to the hole cut outs on heat shield.

Attach trim seal to side of heat shields,

With m6 stand off stud, install to grommet on frame. Make sure that the stand off stud is seated properly.

Install complete heat shield into vehicle and positon to factory.

Guide the 2 tabs to factory studs on engine compartment,