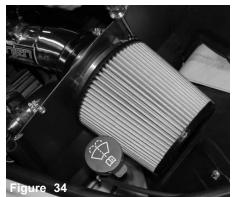

Install air filter to adapter and tighten using 8mm nut driver.

Install cover to heat shield.

Secure the cover using the m6 allen screws and tighten using 6mm allen key.

The motor pump ascending line is removed from the barbed fitting.