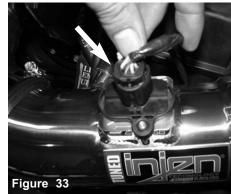

Pull the engine cover out from the stand-offs and remove the engine cover from the engine compartment.

Pull the vacuum hard pipe out of the CCV box grommet as shown above.

Depress the tab and pull the electrical harness connector from the mass air flow sensor.