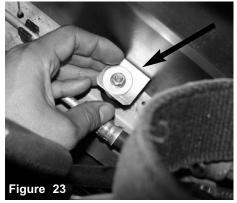

Install MAF sensor to intake tube.

Secure the MAF sensor using the 2 M4 screws provided and tighten using 2.5mm allen key.

Install the step hose with clamps to intake tube.

Install intake tube to vehicle and position to elbow and adapter.