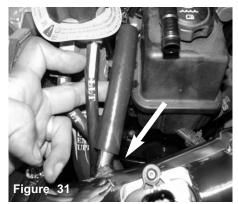

Once you have loosened the clamp, continue to pull the air intake duct from the throttle body.

Remove the two m6 nuts holding the air box cleaner to the strut tower mount.

Remove the complete stock air box out of vehicle.