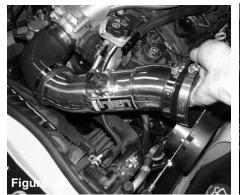

Install MAF sensor to intake tube.

Secure the MAF sensor using the 2 M4 screws provided and tighten using 2.5mm allen key.

Install the step hose with clamps to intake tube.

Install intake tube to vehicle and position to elbow and adapter.