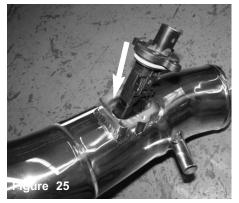

Loosen and remove the two screws holding the mass air flow sensor in the sensor housing.

Once you have removed the screws, continue to pull the mass air flow sensor out of the sensor housing.

Loosen the throttle body clamp over the air intake duct.