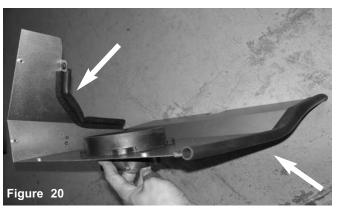

Install the velocity adapter to inside of heat shield.

With provided M6 allen screws, secure and tighten the adapter to heat shield

Install the 2 provided grommets to the hole cut outs on heat shield.

Attach trim seal to side of heat shields,

With m6 stand off stud, install to grommet on frame. Make sure that the stand off stud is seated properly.

Install complete heat shield into vehicle and positon to factory.

Guide the 2 tabs to factory studs on engine compartment,

Use factory M6 nuts to secure the heat shield

Secure the bottom of the housing tab using washer and nut. Tighten all nuts using 10mm socket and ratchet.

Install elbow with clamps provided to throttle body and secure using 8mm nut driver.