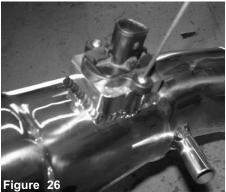

Install MAF sensor to intake tube.

Secure the MAF sensor using the 2 M4 screws provided and tighten using 2.5mm allen key.

Install the step hose with clamps to intake tube.

Install intake tube to vehicle and position to elbow and adapter.