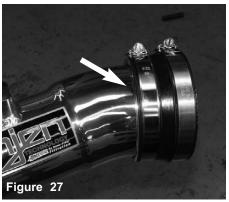

Position for best possible fit and tighten clamps on step hose using 8mm nut driver.

Tighten all clamps on elbow.

Install the hose to fitting on intake tube.

Connec t the engine crank case line to hose.

Re-connect MAF sensor harness.