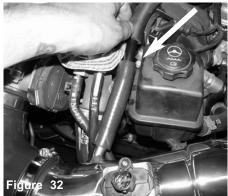

Once you have loosened the clamp, continue to pull the air intake duct from the throttle body.

Remove the two m6 nuts holding the air box cleaner to the strut tower mount.

Remove the complete stock air box out of vehicle.