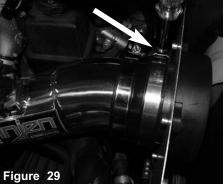

Pull the engine cover out from the stand-offs and remove the engine cover from the engine compartment.

Pull the vacuum hard pipe out of the CCV box grommet as shown above.

Depress the tab and pull the electrical harness connector from the mass air flow sensor.