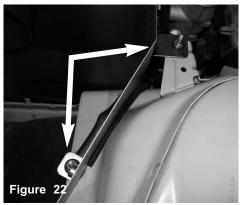

With m6 stand off stud, install to grommet on frame. Make sure that the stand off stud is seated properly.

Install complete heat shield into vehicle and positon to factory.

Guide the 2 tabs to factory studs on engine compartment,

Use factory M6 nuts to secure the heat shield

Secure the bottom of the housing tab using washer and nut. Tighten all nuts using 10mm socket and ratchet.

Install elbow with clamps provided to throttle body and secure using 8mm nut driver.