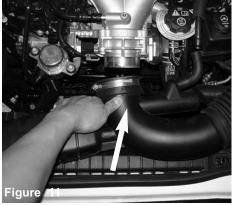

Once you have loosened the clamp, continue to pull the air intake duct from the throttle body.

Remove the two m6 nuts holding the air box cleaner to the strut tower mount.

Remove the complete stock air box out of vehicle.