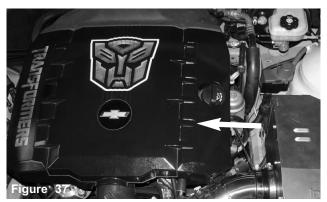

Now equipped with "Air Fusion" Patented

This intake system is equipped with the first ever Air Intake Horns Patent pending "At Injen Technology, we didn't copy the step down process, we invented it!"

Stock air intake cleaner and air ducts shown in this picture. Before getting started with the installation, disconnect the negative battery terminal.

Pull the engine cover out from the stand-offs and remove the engine cover from the engine compartment.

Pull the vacuum hard pipe out of the CCV box grommet as shown above.

Depress the tab and pull the electrical harness connector from the mass air flow sensor.