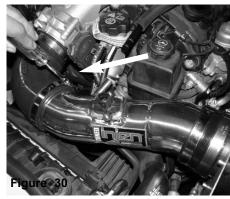

Loosen and remove the two screws holding the mass air flow sensor in the sensor housing.

Once you have removed the screws, continue to pull the mass air flow sensor out of the sensor housing.

Loosen the throttle body clamp over the air intake duct.