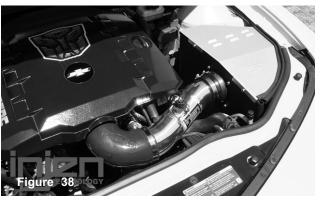

Install MAF sensor to intake tube.

Secure the MAF sensor using the 2 M4 screws provided and tighten using 2.5mm allen key.

Install the step hose with clamps to intake tube.

Install intake tube to vehicle and position to elbow and adapter.

Position for best possible fit and tighten clamps on step hose using 8mm nut driver.

Tighten all clamps on elbow.

Install the hose to fitting on intake tube.

Connec t the engine crank case line to hose.

Re-connect MAF sensor harness.

Install air filter to adapter and tighten using 8mm nut driver.

Install cover to heat shield.

Secure the cover using the m6 allen screws and tighten using 6mm allen key.

The motor pump ascending line is removed from the barbed fitting.