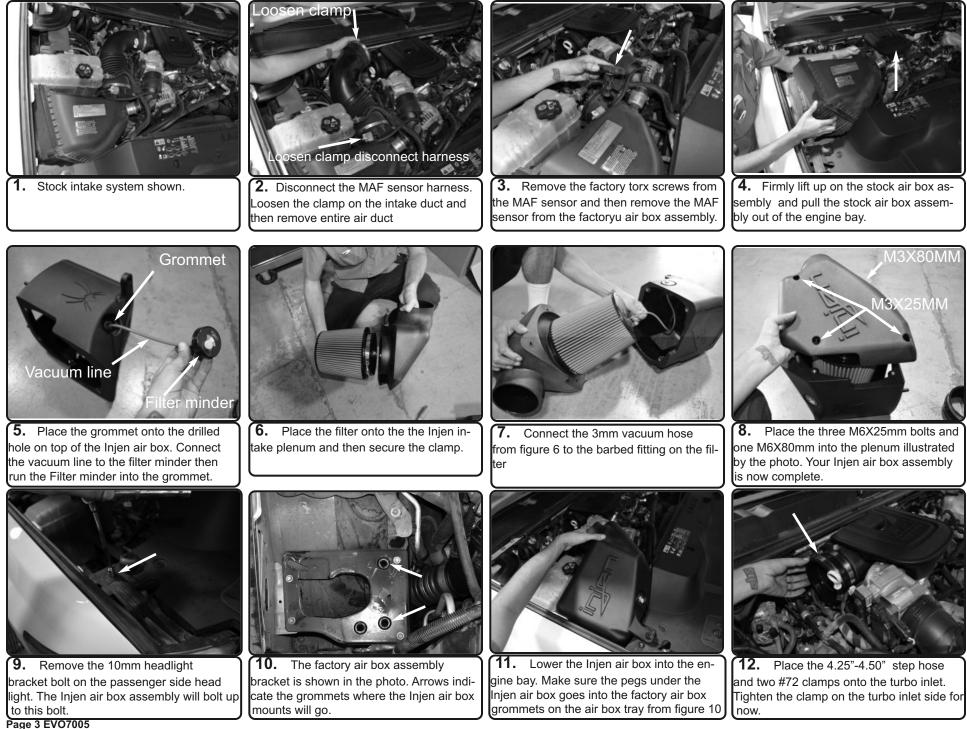

e Nanofiber web on top of our base media. That web, or Super-Nano-Web as we like to call it, helps trap smaller particles and protect your engine.

#### To Clean your filter:

Carefully remove the filter from the housing. Once removed, wipe down the housing using a clean shop towel, being careful not to knock any dirt and/or debris in the air inlet. Your filters can be cleaned by carefully vacuuming the filter media from the dirty side, or by holding the filter with one hand and carefully blowing the filter media at a 45-degree angle from the clean side using low-pressure shop air (15-20 lbs. psi).

### <u>\*IT IS IMPORTANT TO NOT USE ANY CLEANERS ON THE SUPERNANO-WEB MEDIA OR APPLY ANY OIL!!!</u>

### **NOTE: DISCONNECT BATTERY BEFORE INSTALLATION!!!**

## Instruction Manual P/N:EVO7005



### Instruction Manual P/N:EVO7005



#### Test Drive:

1. With the transmission in neutral or park and the parking brake engaged, start the engine. Listen for air leaks or odd noises. If air leaks are detected, secure hoses and connections. For any odd noises, inspect entire system for cause and adjust intake as needed. The Injen intake will function identically to the factory system but will be louder and more powerful.

- 2. Perform a road test. Listen for odd noises or rattles and fix as necessary.
- 3. If there are no issues, continue to enjoy your added performance from the Injen performance Intake kit.
- 4. Injen Technology recommends you periodically check clearance and adjust if needed! Failure to check the alignment and adjust the intake can cause damage that will

void the war