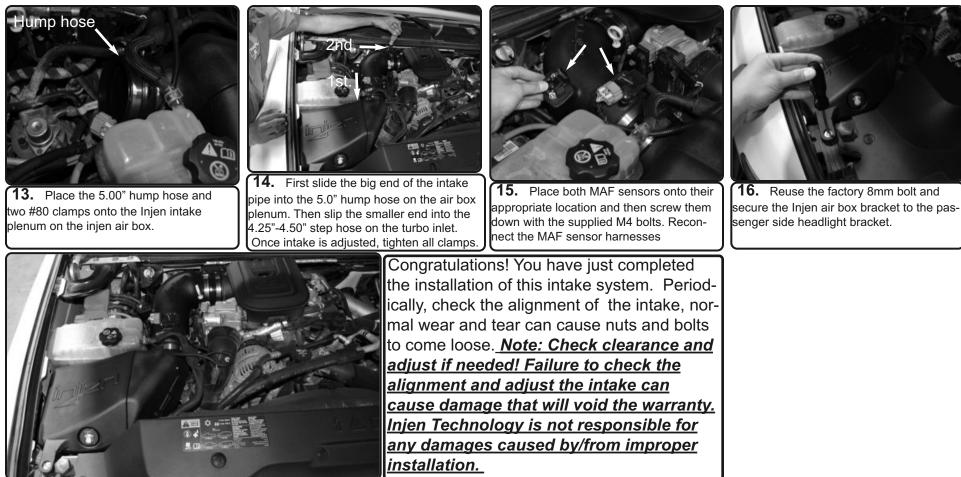

ia. That web, or Super-Nano-Web as we like to call it, helps trap smaller particles and protect your engine.

#### To Clean your filter:

Carefully remove the filter from the housing. Once removed, wipe down the housing using a clean shop towel, being careful not to knock any dirt and/or debris in the air inlet. Your filters can be cleaned by carefully vacuuming the filter media from the dirty side, or by holding the filter with one hand and carefully blowing the filter media at a 45-degree angle from the clean side using low-pressure shop air (15-20 lbs. psi).

### <u>\*IT IS IMPORTANT TO NOT USE ANY CLEANERS ON THE SUPERNANO-WEB MEDIA OR APPLY ANY OIL!!!</u>

### **NOTE: DISCONNECT BATTERY BEFORE INSTALLATION!!!**

## Instruction Manual P/N:EVO7005



### Instruction Manual P/N:EVO7005



#### Test Drive:

1. With the transmission in neutral or park and the parking brake engaged, start the engine. Listen for air leaks or odd noises. If air leaks are detected, secure hoses and connections. For any odd noises, inspect entire system for cause and adjust intake as needed. The Injen intake will function identically to the factory system but will be louder and more powerful.

- 2. Perform a road test. Listen for odd noises or rattles and fix as necessary.
- 3. If there are no issues, continue to enjoy your added performance from the Injen performance Intake kit.
- 4. Injen Technology recommends you periodically check clearance and adjust if needed! Failure to check the alignment and adjust the intake can cause damage that will

void the warranty. Injen Technology is not respons