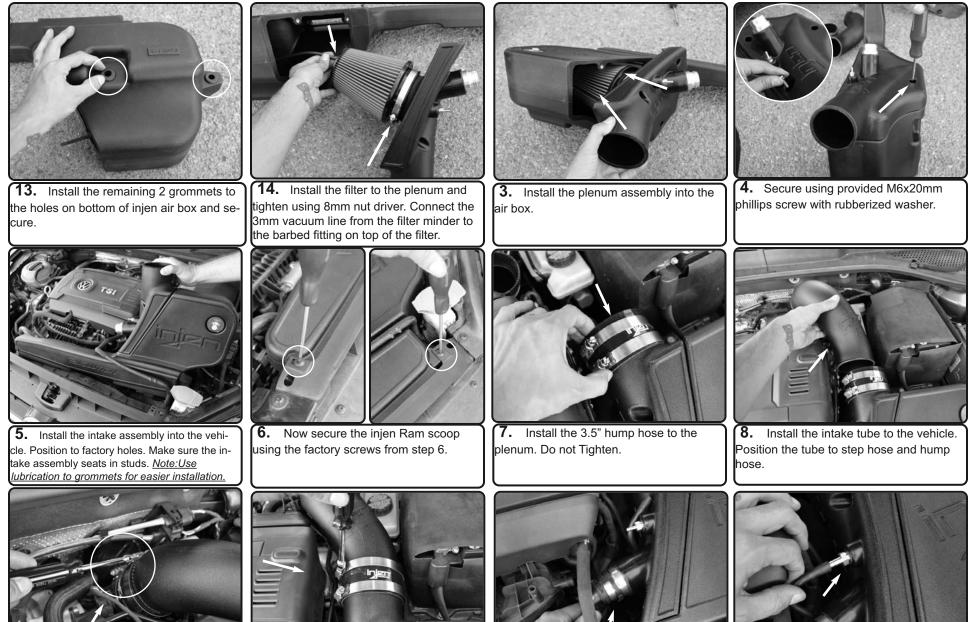

### NOTE: DISCONNECT BATTERY BEFORE INSTALLATION!!!

Page 3 EVO3000

**9.** Position for the best fit. Tighten clamp using 8mm nut driver.

**10.** Tighten the hump hose using 8mm nut driver.

**11.** Connect the smog pump harness to machined fitting on intake tube and secure.

**12.** Now connect the vacuum line to the 1/4"OD NPT fitting.

Page 4 EVO3000

Congratulations! You have just completed the installation of this intake system. Periodically, check the alignment of the intake, normal wear and tear can cause nuts and bolts to come loose. <u>Note: Check clearance and adjust if needed! Failure to check the alignment and adjust the intake can cause damage that will void the warranty. Injen Technology is not responsible for any damages caused by/from improper installation.</u>