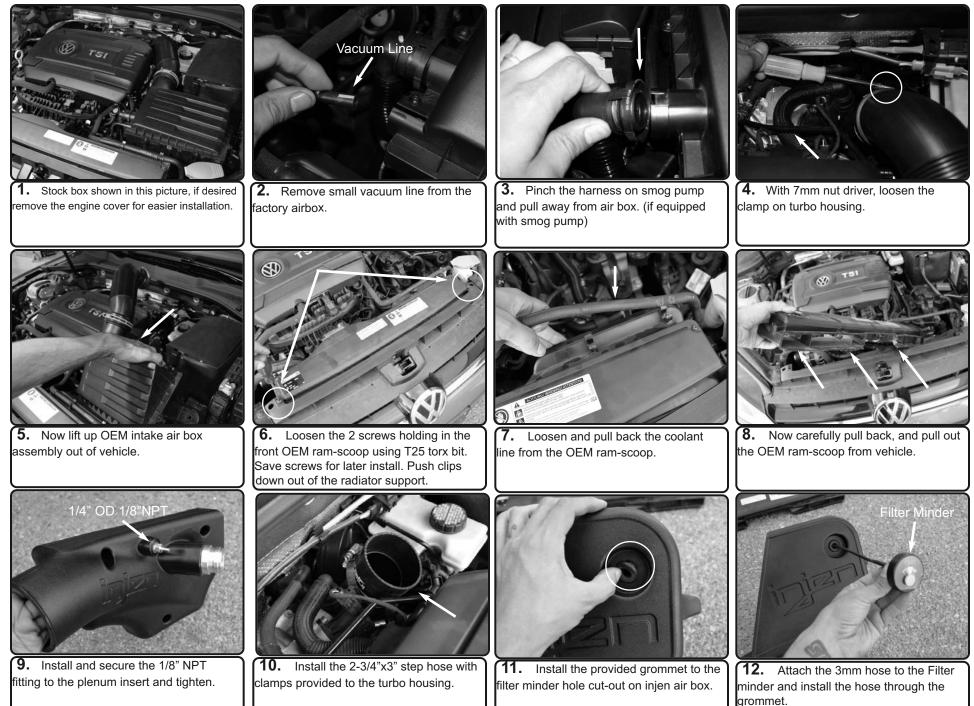

|                                                                                                                                                 | Instruction Manual                                                                                                                                                                                                                                                                                                                                                                                                                                                                                                                                                                                                                                                                                                                                                                                                                                                                                                                                                                                                                                                                                                                                                                                                                                                                                                                                                                                                                                                                                                                                                                                                                                                                                                                                                                                                                                                                 | P/N:EVC         | )300                                | 00                                    |                      |                          |  |  |
|-------------------------------------------------------------------------------------------------------------------------------------------------|------------------------------------------------------------------------------------------------------------------------------------------------------------------------------------------------------------------------------------------------------------------------------------------------------------------------------------------------------------------------------------------------------------------------------------------------------------------------------------------------------------------------------------------------------------------------------------------------------------------------------------------------------------------------------------------------------------------------------------------------------------------------------------------------------------------------------------------------------------------------------------------------------------------------------------------------------------------------------------------------------------------------------------------------------------------------------------------------------------------------------------------------------------------------------------------------------------------------------------------------------------------------------------------------------------------------------------------------------------------------------------------------------------------------------------------------------------------------------------------------------------------------------------------------------------------------------------------------------------------------------------------------------------------------------------------------------------------------------------------------------------------------------------------------------------------------------------------------------------------------------------|-----------------|-------------------------------------|---------------------------------------|----------------------|--------------------------|--|--|
|                                                                                                                                                 |                                                                                                                                                                                                                                                                                                                                                                                                                                                                                                                                                                                                                                                                                                                                                                                                                                                                                                                                                                                                                                                                                                                                                                                                                                                                                                                                                                                                                                                                                                                                                                                                                                                                                                                                                                                                                                                                                    | Tams            | Year: <b>2015</b>                   |                                       |                      |                          |  |  |
| EXPLODED VIEW                                                                                                                                   |                                                                                                                                                                                                                                                                                                                                                                                                                                                                                                                                                                                                                                                                                                                                                                                                                                                                                                                                                                                                                                                                                                                                                                                                                                                                                                                                                                                                                                                                                                                                                                                                                                                                                                                                                                                                                                                                                    | r               | Engine: 1.8/2.0L 4 Cyl. Turbo TSI   |                                       |                      |                          |  |  |
|                                                                                                                                                 |                                                                                                                                                                                                                                                                                                                                                                                                                                                                                                                                                                                                                                                                                                                                                                                                                                                                                                                                                                                                                                                                                                                                                                                                                                                                                                                                                                                                                                                                                                                                                                                                                                                                                                                                                                                                                                                                                    |                 | Item                                | QTY.                                  | P/N                  | Discription              |  |  |
|                                                                                                                                                 |                                                                                                                                                                                                                                                                                                                                                                                                                                                                                                                                                                                                                                                                                                                                                                                                                                                                                                                                                                                                                                                                                                                                                                                                                                                                                                                                                                                                                                                                                                                                                                                                                                                                                                                                                                                                                                                                                    |                 | Α                                   | 1                                     | x-15093              | Air box                  |  |  |
| Ç                                                                                                                                               |                                                                                                                                                                                                                                                                                                                                                                                                                                                                                                                                                                                                                                                                                                                                                                                                                                                                                                                                                                                                                                                                                                                                                                                                                                                                                                                                                                                                                                                                                                                                                                                                                                                                                                                                                                                                                                                                                    |                 | В                                   | 1                                     | x-15094              | Plenum                   |  |  |
|                                                                                                                                                 | Contract of the second se |                 | С                                   | 1                                     | x-15095              | Tube                     |  |  |
|                                                                                                                                                 |                                                                                                                                                                                                                                                                                                                                                                                                                                                                                                                                                                                                                                                                                                                                                                                                                                                                                                                                                                                                                                                                                                                                                                                                                                                                                                                                                                                                                                                                                                                                                                                                                                                                                                                                                                                                                                                                                    |                 | D                                   | 1                                     | x-1082               | Air Filter               |  |  |
| P                                                                                                                                               |                                                                                                                                                                                                                                                                                                                                                                                                                                                                                                                                                                                                                                                                                                                                                                                                                                                                                                                                                                                                                                                                                                                                                                                                                                                                                                                                                                                                                                                                                                                                                                                                                                                                                                                                                                                                                                                                                    |                 | Е                                   | 2                                     | 4005                 | #56 clamps               |  |  |
|                                                                                                                                                 |                                                                                                                                                                                                                                                                                                                                                                                                                                                                                                                                                                                                                                                                                                                                                                                                                                                                                                                                                                                                                                                                                                                                                                                                                                                                                                                                                                                                                                                                                                                                                                                                                                                                                                                                                                                                                                                                                    | •——K            | F                                   | 1                                     | 4004                 | #48 clamp                |  |  |
|                                                                                                                                                 | B Ą                                                                                                                                                                                                                                                                                                                                                                                                                                                                                                                                                                                                                                                                                                                                                                                                                                                                                                                                                                                                                                                                                                                                                                                                                                                                                                                                                                                                                                                                                                                                                                                                                                                                                                                                                                                                                                                                                | L               | G                                   | 1                                     | 4003                 | #40 clamp                |  |  |
|                                                                                                                                                 |                                                                                                                                                                                                                                                                                                                                                                                                                                                                                                                                                                                                                                                                                                                                                                                                                                                                                                                                                                                                                                                                                                                                                                                                                                                                                                                                                                                                                                                                                                                                                                                                                                                                                                                                                                                                                                                                                    |                 | Н                                   | 1                                     | 8051                 | 1/4" NPT fitting         |  |  |
|                                                                                                                                                 |                                                                                                                                                                                                                                                                                                                                                                                                                                                                                                                                                                                                                                                                                                                                                                                                                                                                                                                                                                                                                                                                                                                                                                                                                                                                                                                                                                                                                                                                                                                                                                                                                                                                                                                                                                                                                                                                                    |                 | Ι                                   | 1                                     | 14065                | Machined adaptor         |  |  |
| F                                                                                                                                               | Rin: And And                                                                                                                                                                                                                                                                                                                                                                                                                                                                                                                                                                                                                                                                                                                                                                                                                                                                                                                                                                                                                                                                                                                                                                                                                                                                                                                                                                                                                                                                                                                                                                                                                                                                                                                                                                                                                                                                       | Sec. 1          | J                                   | 1                                     | 15040                | Filter minder            |  |  |
| G – –                                                                                                                                           |                                                                                                                                                                                                                                                                                                                                                                                                                                                                                                                                                                                                                                                                                                                                                                                                                                                                                                                                                                                                                                                                                                                                                                                                                                                                                                                                                                                                                                                                                                                                                                                                                                                                                                                                                                                                                                                                                    |                 | К                                   | 3                                     | 8026                 | Grommet                  |  |  |
| Н                                                                                                                                               |                                                                                                                                                                                                                                                                                                                                                                                                                                                                                                                                                                                                                                                                                                                                                                                                                                                                                                                                                                                                                                                                                                                                                                                                                                                                                                                                                                                                                                                                                                                                                                                                                                                                                                                                                                                                                                                                                    |                 | L                                   | 1                                     | 3198                 | 3mm hose @11" long       |  |  |
|                                                                                                                                                 |                                                                                                                                                                                                                                                                                                                                                                                                                                                                                                                                                                                                                                                                                                                                                                                                                                                                                                                                                                                                                                                                                                                                                                                                                                                                                                                                                                                                                                                                                                                                                                                                                                                                                                                                                                                                                                                                                    |                 | М                                   | 3                                     | 6100                 | M6x20mm phillips screw   |  |  |
| × N                                                                                                                                             | De la tennitation                                                                                                                                                                                                                                                                                                                                                                                                                                                                                                                                                                                                                                                                                                                                                                                                                                                                                                                                                                                                                                                                                                                                                                                                                                                                                                                                                                                                                                                                                                                                                                                                                                                                                                                                                                                                                                                                  |                 | Ν                                   | 3                                     | 8047                 | Rubberized washers       |  |  |
|                                                                                                                                                 |                                                                                                                                                                                                                                                                                                                                                                                                                                                                                                                                                                                                                                                                                                                                                                                                                                                                                                                                                                                                                                                                                                                                                                                                                                                                                                                                                                                                                                                                                                                                                                                                                                                                                                                                                                                                                                                                                    |                 | 0                                   | 1                                     | 3120                 | 3x2.75 step hose         |  |  |
| /                                                                                                                                               |                                                                                                                                                                                                                                                                                                                                                                                                                                                                                                                                                                                                                                                                                                                                                                                                                                                                                                                                                                                                                                                                                                                                                                                                                                                                                                                                                                                                                                                                                                                                                                                                                                                                                                                                                                                                                                                                                    |                 | Р                                   | 1                                     | 3207                 | 3.5" hump hose           |  |  |
| WARNING: FAILURE TO FOLLOW INSTALLAT           VIDED HARDWARE MAY DAMAGE THE INTAK           *Do not attempt to install the intake system while | KE SYSTEM, ENGINE AND COMPONENT the engine is hot.                                                                                                                                                                                                                                                                                                                                                                                                                                                                                                                                                                                                                                                                                                                                                                                                                                                                                                                                                                                                                                                                                                                                                                                                                                                                                                                                                                                                                                                                                                                                                                                                                                                                                                                                                                                                                                 | S!!!            | • 8mr<br>• Allei<br>• Nee<br>• Phil | n nut c<br>n key<br>dle no<br>lips Sc | chet & Sock<br>Irive | <u>S REQUIRED</u><br>.et |  |  |
| Severe burn could result from touching hot engine components!                                                                                   |                                                                                                                                                                                                                                                                                                                                                                                                                                                                                                                                                                                                                                                                                                                                                                                                                                                                                                                                                                                                                                                                                                                                                                                                                                                                                                                                                                                                                                                                                                                                                                                                                                                                                                                                                                                                                                                                                    |                 |                                     |                                       | • Pliers             |                          |  |  |
| Report any defective or missing parts to the<br>please read the instructions thoroughly. If yo<br>DOES require some mechanical skills. A qua    | ou have any questions regarding install                                                                                                                                                                                                                                                                                                                                                                                                                                                                                                                                                                                                                                                                                                                                                                                                                                                                                                                                                                                                                                                                                                                                                                                                                                                                                                                                                                                                                                                                                                                                                                                                                                                                                                                                                                                                                                            | ation, please c |                                     |                                       |                      |                          |  |  |
| A Limited Lifetime Warranty to the original pure                                                                                                | chaser against defects in material and w                                                                                                                                                                                                                                                                                                                                                                                                                                                                                                                                                                                                                                                                                                                                                                                                                                                                                                                                                                                                                                                                                                                                                                                                                                                                                                                                                                                                                                                                                                                                                                                                                                                                                                                                                                                                                                           |                 |                                     |                                       |                      |                          |  |  |