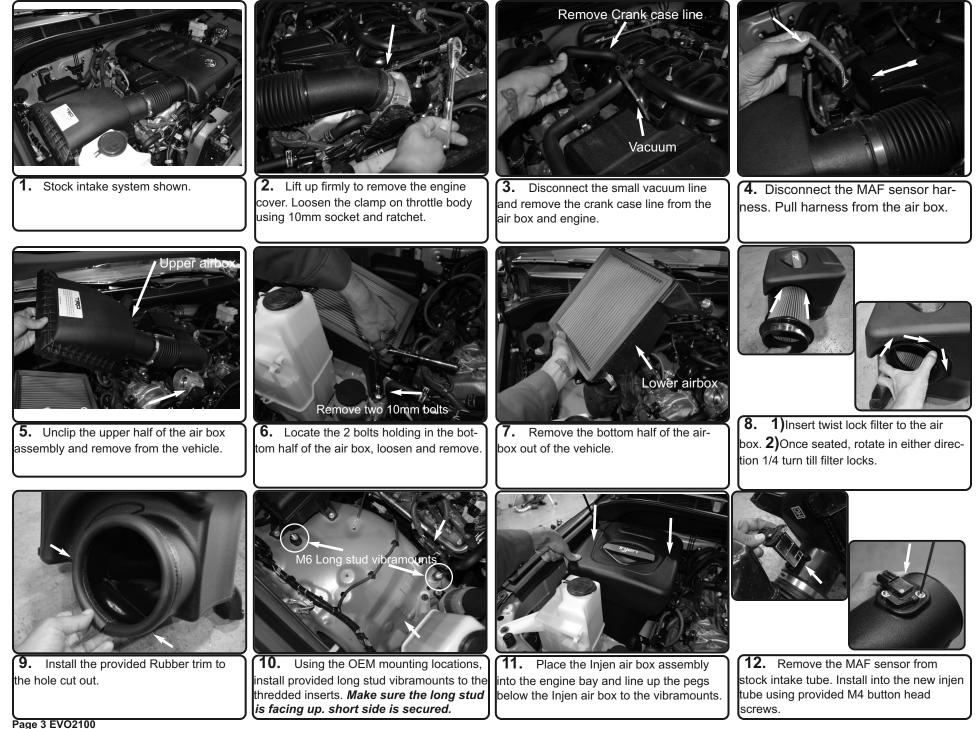

#### NOTE: DISCONNECT BATTERY BEFORE INSTALLATION!!!

#### Instruction Manual P/N:EVO2100

#### Instruction Manual P/N:EVO2100

**17.** Secure the box and tighten using 10mm socket and wrench. Re-connect MAF sensor harness.