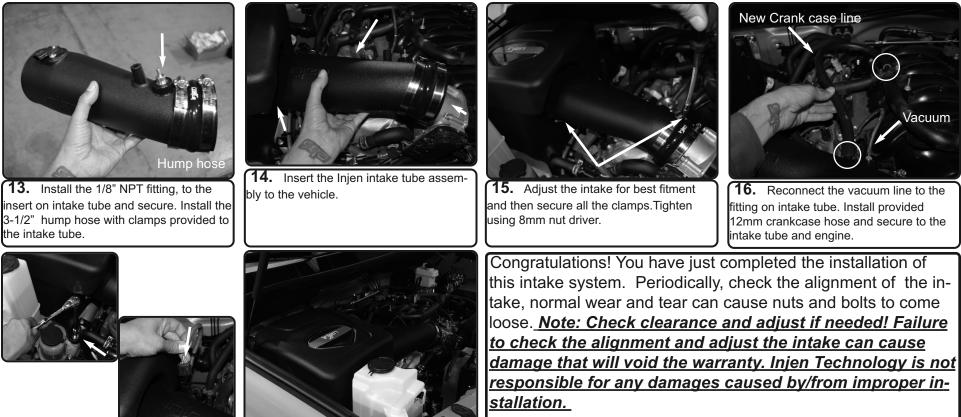

#### Instruction Manual P/N:EVO2100

**17.** Secure the box and tighten using 10mm socket and wrench. Re-connect MAF sensor harness.

- 2. Perform a road test. Listen for odd noises or rattles and fix as necessary.
- 3. If there are no issues, continue to enjoy your added performance from the Injen performance Intake kit.
- 4. Injen Technology recommends you periodically check clearance and adjust if needed! Failure to check the alignment and adjust the intake can cause damage that will

void the warranty. Injen Technology is not responsible for any damages caused by/from improper installation.

1. Upon completion of the installation, reconnect the negative battery terminal before you start the engine.