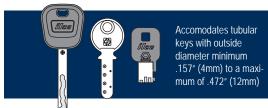

# **Swift Plus**

**Mechanical Key Cutting Machine** 

Swift Plus is an **economical**, **entry level** mechanical key cutting machine for the duplication of **laser**, **dimple**, and **tubular keys**. **Lightweight** and **compact**, this model is ideal for mobile use or where counter space is limited.





## **Technical Data:**

Power Supply: 120V/50-60Hz,

1.7 Amp, 240 Watt

**Motor:** .2 hp, single phase and

speed, 6000 rpm (+/-10%)

**Movement:** Three axes via rod and bushings

Carriage Runs: X axis: .95" (24mm),

Y axis: 2" (50mm),

Z vertical axis: .87" (22mm)

### **Standard Accessories:**

#### Laser Keys

Cutter: FE04 2.5 mm (D741433ZB) Tracer: TE04 2.5 mm (D741432ZB) Adapters for narrow bladed keys used on VW\*, Audi\*, Saab\* (D749778ZB)

#### **Dimple Keys**

Cutter: FE01 0.65 mm (D741127ZB) Tracer: TE01 0.65 mm (D741128ZB)

#### **Tubular Keys**

Cutter: FE07 (D741439ZB) Tracer: TE07 (D741438ZB)

## **Dimensions:**

Width: 10.2" (260 mm) Depth: 11.2" (285 mm) Height:12.4" (315 mm)

Weight: 26.5 lbs (12 kg)

#### **Optional Accessories:**

Laser:

Cutter: FE05 1.8 mm (D7414