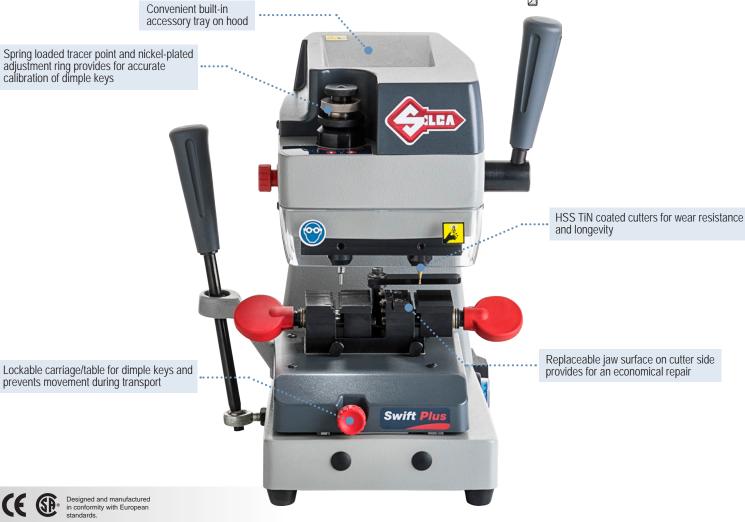

# **Swift Plus**

**Mechanical Key Cutting Machine** 

Swift Plus is an **economical**, **entry level** mechanical key cutting machine for the duplication of **laser**, **dimple**, and **tubular keys**. **Lightweight** and **compact**, this model is ideal for mobile use or where counter space is limited.

#### **Dimple Keys**

Cutter: FE01 0.65 mm (D741127ZB) Tracer: TE01 0.65 mm (D741128ZB)