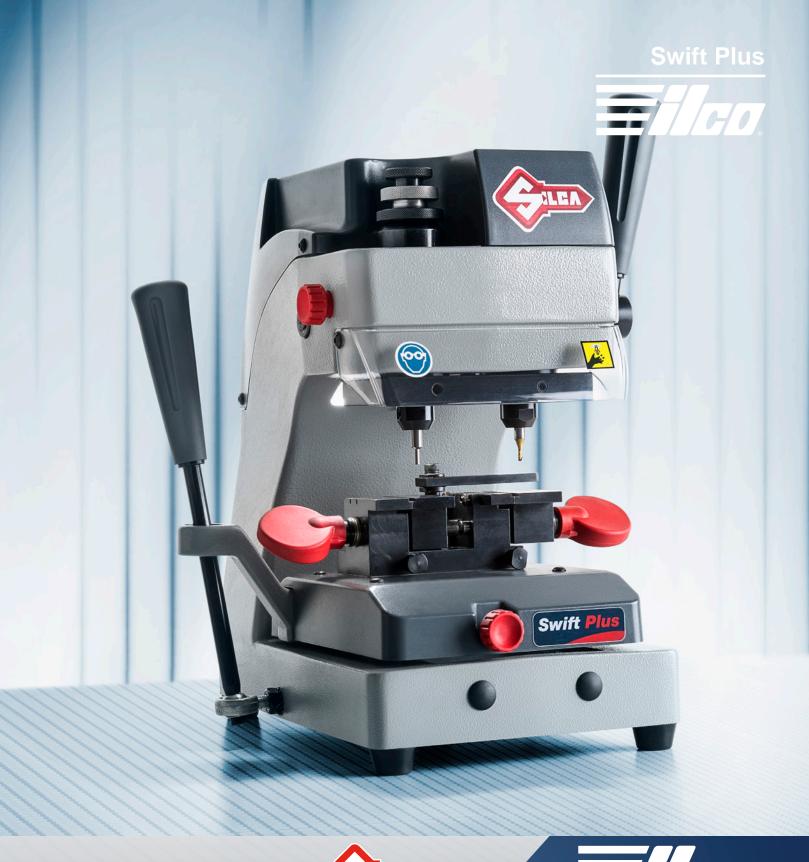

# **Swift Plus**

**Mechanical Key Cutting Machine** 

Swift Plus is an **economical**, **entry level** mechanical key cutting machine for the duplication of **laser**, **dimple**, and **tubular keys**. **Lightweight** and **compact**, this model is ideal for mobile use or where counter space is limited.