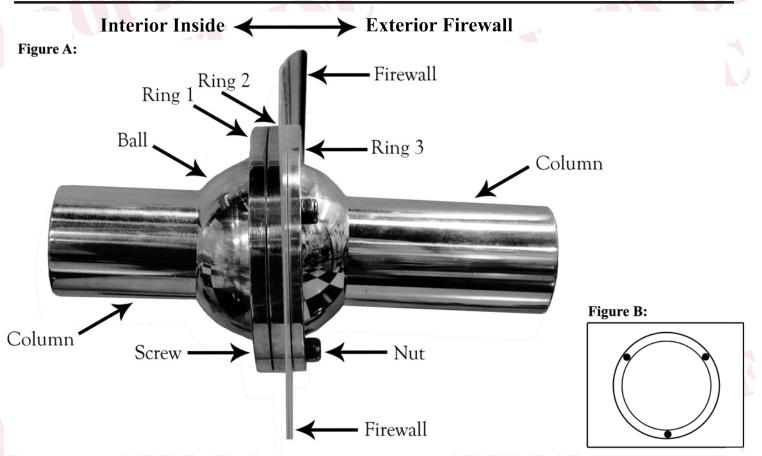

## Swivel Ball Floor Mount Installation Instructions

For Part Number's 2400500040, 2401500040, 2402500040, 2400550040, 2401550040, 2402550040

- 1. Trace **Ring 2** on a separate sheet of paper to use as your template. The hole in floor needs to be 2 7/8" diameters (2.875).
- 2. As shown in **Figure B** make sure one hole of the ring is at 6:00. Drill the three 3/16" (.1875) Holes
- 3. Slip **Ring 1** (Figure A) up over the tube of the steering column with countersunk hole facing the steering wheel.
- 4. Slip ball on column with set screw towards driver's compartment and at 6 o'clock.
- 5. Slip **Ring 2** on column so numbers touch.
- 6. Install 3 bolts without nuts.
- 7. Install column into drop or dash mount.
- 8. Slide floor mount down until it sits flat against floor and the 3 bolts go thru the pre-drilled holes in the floor.
- 9. Install Ring 3 on outside with number facing the firewall or floor. Install Nuts.
- 10. Go to inside of vehicle and tighten set screw in ball. Set screw should face down.
- 11. Your installation is now complete!!